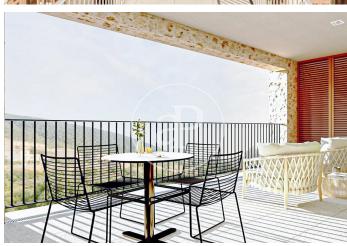

## Apartments, penthouses, ground floor apartments for sale of New Construction with panoramic views in Bunyola

Situated in the upper part of Bunyola with excellent views of the mountains and the sea, this development of new build homes with garden areas and swimming pool offers design, charm with its original character of the typical Mallorcan village houses with a combination of natural stone façade and rustic waterproof mortar and Mallorcan shutters. Consists of spacious two and three bedroom flats of high quality with fitted wardrobes, one of them en suite, all exterior with balcony or terrace, open plan kitchen to the large living/dining room with pre-installation for fireplace and access to the porch of 13-17sqm with views to the mountains. There are three types of houses: ground floor with porch and garden at the front and terrace at the back, first floor with porch and balcony and second floor/attic with porch, balcony and solarium on the attic floor. The equipment offers high quality details and finishes as well as current performance and energy saving techniques in its installations. Floating laminated parquet or porcelain stoneware floors in wet areas, smooth white lacquered interior carpentry with flush with the wall and stainless steel handles, exterior carpentry with [...]

## **FEATURES**

Surface 92 m<sup>2</sup> / 15 m<sup>2</sup> terrace 2 Rooms 2 Toilets

- ✓ Views
- ✓ Lift
- Heating
- Has parking
- ✓ Boxroom
- ✓ AACC
- ✓ Terrace
- Backyard
- ✓ Pool

Price 385,000 €

(Bunyola) Ref: ONPM2308002