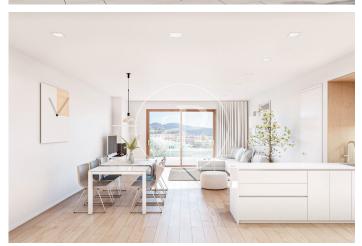

## Apartments, penthouses, ground floor apartments for sale of New Construction with panoramic views in Bunyola

Situated in the upper part of Bunyola with excellent views of the mountains and the sea, this development of new build homes with garden areas and swimming pool offers design, charm with its original character of the typical Mallorcan village houses with a combination of natural stone façade and rustic waterproof mortar and Mallorcan shutters. Consists of spacious two and three bedroom flats of high quality with fitted wardrobes, one of them en suite, all exterior with balcony or terrace, open plan kitchen to the large living/dining room with pre-installation for fireplace and access to the porch of 13-17sqm with views to the mountains. There are three types of houses: ground floor with porch and garden at the front and terrace at the back, first floor with porch and balcony and second floor/attic with porch, balcony and solarium on the attic floor. The equipment offers high quality details and finishes as well as current performance and energy saving techniques in its installations. Floating laminated parquet or porcelain stoneware floors in wet areas, smooth white lacquered interior carpentry with flush with the wall and stainless steel handles, exterior carpentry with [...]

## **FEATURES**

Surface 92 m<sup>2</sup> / 15 m<sup>2</sup> terrace 2 Rooms 2 Toilets

- ✓ Views
- ✓ Lift
- Heating
- Has parking
- ✓ Boxroom
- ✓ AACC
- ✓ Terrace
- Backyard
- ✓ Pool

Price 385,000 €

(Bunyola) Ref: ONPM2308002