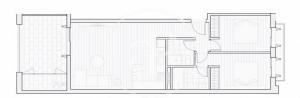

## **FEATURES**

Surface 92 m<sup>2</sup> / 15 m<sup>2</sup> terrace 2 Rooms 2 Toilets

- ✓ Views
- ✓ Lift
- Heating
- Has parking
- ✓ Boxroom
- ✓ AACC
- ✓ Terrace
- Backyard
- ✓ Pool

Price 385,000 €

(Bunyola) Ref: ONPM2308002