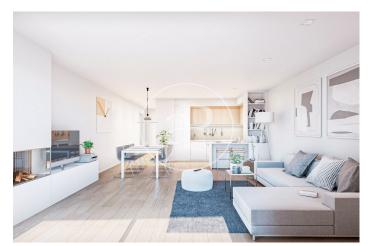

## Apartments, penthouses, ground floor apartments for sale of New Construction with panoramic views in Bunyola

Situated in the upper part of Bunyola with excellent views of the mountains and the sea, this development of new build homes with garden areas and swimming pool offers design, charm with its original character of the typical Mallorcan village houses with a combination of natural stone façade and rustic waterproof mortar and Mallorcan shutters. Consists of spacious two and three bedroom flats of high quality with fitted wardrobes, one of them en suite, all exterior with balcony or terrace, open plan kitchen to the large living/dining room with pre-installation for fireplace and access to the porch of 13-17sqm with views to the mountains. There are three types of houses: ground floor with porch and garden at the front and terrace at the back, first floor with porch and balcony and second floor/attic with porch, balcony and solarium on the attic floor. The equipment offers high quality details and finishes as well as current performance and energy saving techniques in its installations. Floating laminated parquet or porcelain stoneware floors in wet areas, smooth white lacquered interior carpentry with flush with the wall and stainless steel handles, exterior carpentry with [...]

## **FEATURES**

Surface 92 m<sup>2</sup> / 15 m<sup>2</sup> terrace 2 Rooms 2 Toilets

- ✓ Views
- ✓ Lift
- Heating
- Has parking
- ✓ Boxroom
- ✓ AACC
- ✓ Terrace
- Backyard
- ✓ Pool

Price 385,000 €

(Bunyola) Ref: ONPM2308002