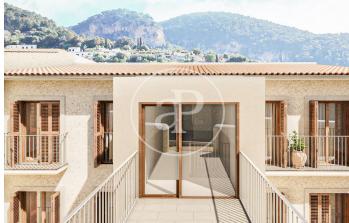

## Apartments, penthouses, ground floor apartments for sale of New Construction with panoramic views in Bunyola

Situated in the upper part of Bunyola with excellent views of the mountains and the sea, this development of new build homes with garden areas and swimming pool offers design, charm with its original character of the typical Mallorcan village houses with a combination of natural stone façade and rustic waterproof mortar and Mallorcan shutters. Consists of spacious two and three bedroom flats of high quality with fitted wardrobes, one of them en suite, all exterior with balcony or terrace, open plan kitchen to the large living/dining room with pre-installation for fireplace and access to the porch of 13-17sqm with views to the mountains. There are three types of houses: ground floor with porch and garden at the front and terrace at the back, first floor with porch and balcony and second floor/attic with porch, balcony and solarium on the attic floor. The equipment offers high quality details and finishes as well as current performance and energy saving techniques in its installations. Floating laminated parquet or porcelain stoneware floors in wet areas, smooth white lacquered interior carpentry with flush with the wall and stainless steel handles, exterior carpentry with [...]

## **FEATURES**

Surface 92 m<sup>2</sup> / 15 m<sup>2</sup> terrace 2 Rooms 2 Toilets

- ✓ Views
- ✓ Lift
- Heating
- Has parking
- ✓ Boxroom
- ✓ AACC
- ✓ Terrace
- Backyard
- ✓ Pool

Price 385,000 €

(Bunyola) Ref: ONPM2308002