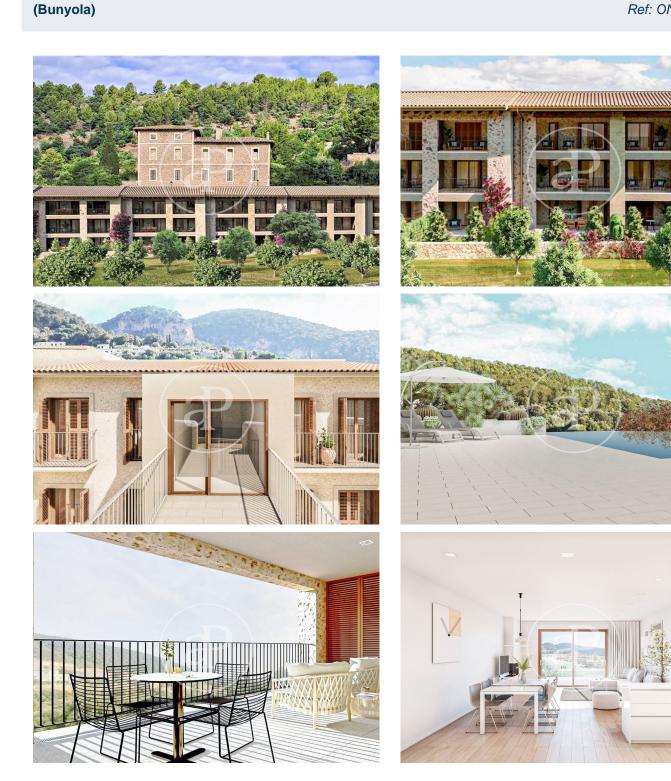

## (Bunyola)

Ref: ONPM2308002

Apartments, penthouses, ground floor apartments for sale of New Construction with panoramic views in Bunyola

Situated in the upper part of Bunyola with excellent views of the mountains and the sea, this development of new build homes with garden areas and swimming pool offers design, charm with its original character of the typical Mallorcan village houses with a combination of natural stone façade and rustic waterproof mortar and Mallorcan shutters. Consists of spacious two and three bedroom flats of high quality with fitted wardrobes, one of them en suite, all exterior with balcony or terrace, open plan kitchen to the large living/dining room with pre-installation for fireplace and access to the porch of 13-17sqm with views to the mountains. There are three types of houses: ground floor with porch and garden at the front and terrace at the back, first floor with porch and balcony and second floor/attic with porch, balcony and solarium on the attic floor. The equipment offers high quality details and finishes as well as current performance and energy saving techniques in its installations. Floating laminated parquet or porcelain stoneware floors in wet areas, smooth white lacquered interior carpentry with flush with the wall and stainless steel handles, exterior carpentry with [...]

Deià - Bunyola / Bunyola Unit 1 B Completion Q4 2024

## FEATURES

Surface 102 m<sup>2</sup> / 18 m<sup>2</sup> terrace 2 Rooms 2 Toilets

- Views
- Heating
- ✓ Boxroom
- AACC
- ✓ Terrace
- Backyard
- Pool

- 🖌 🖌
  - 🗸 Has parking

Price 378,000 €

Calle Unió 9 Tel: 871 16 01 60 https://www.aproperties.es