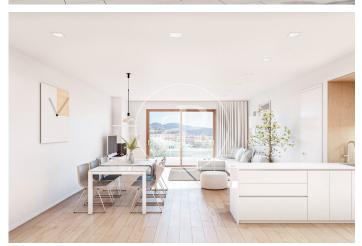

## Apartments, penthouses, ground floor apartments for sale of New Construction with panoramic views in Bunyola

Situated in the upper part of Bunyola with excellent views of the mountains and the sea, this development of new build homes with garden areas and swimming pool offers design, charm with its original character of the typical Mallorcan village houses with a combination of natural stone façade and rustic waterproof mortar and Mallorcan shutters. Consists of spacious two and three bedroom flats of high quality with fitted wardrobes, one of them en suite, all exterior with balcony or terrace, open plan kitchen to the large living/dining room with pre-installation for fireplace and access to the porch of 13-17sqm with views to the mountains. There are three types of houses: ground floor with porch and garden at the front and terrace at the back, first floor with porch and balcony and second floor/attic with porch, balcony and solarium on the attic floor. The equipment offers high quality details and finishes as well as current performance and energy saving techniques in its installations. Floating laminated parquet or porcelain stoneware floors in wet areas, smooth white lacquered interior carpentry with flush with the wall and stainless steel handles, exterior carpentry with [...]

## **FEATURES**

Surface 102 m<sup>2</sup> / 64 m<sup>2</sup> terrace 2 Rooms 2 Toilets

- ✓ Views
- ✓ Lift
- Heating
- Has parking
- ✓ Boxroom
- ✓ AACC
- ✓ Terrace
- Backyard
- ✓ Pool

Price 565,000 €

(Bunyola) Ref: ONPM2308002