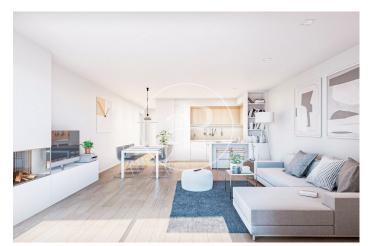

## Apartments, penthouses, ground floor apartments for sale of New Construction with panoramic views in Bunyola

Situated in the upper part of Bunyola with excellent views of the mountains and the sea, this development of new build homes with garden areas and swimming pool offers design, charm with its original character of the typical Mallorcan village houses with a combination of natural stone façade and rustic waterproof mortar and Mallorcan shutters. Consists of spacious two and three bedroom flats of high quality with fitted wardrobes, one of them en suite, all exterior with balcony or terrace, open plan kitchen to the large living/dining room with pre-installation for fireplace and access to the porch of 13-17sqm with views to the mountains. There are three types of houses: ground floor with porch and garden at the front and terrace at the back, first floor with porch and balcony and second floor/attic with porch, balcony and solarium on the attic floor. The equipment offers high quality details and finishes as well as current performance and energy saving techniques in its installations. Floating laminated parquet or porcelain stoneware floors in wet areas, smooth white lacquered interior carpentry with flush with the wall and stainless steel handles, exterior carpentry with [...]

## **FEATURES**

Surface 102 m<sup>2</sup> / 64 m<sup>2</sup> terrace 2 Rooms 2 Toilets

- ✓ Views
- ✓ Lift
- Heating
- Has parking
- ✓ Boxroom
- ✓ AACC
- ✓ Terrace
- Backyard
- ✓ Pool

Price 565,000 €

(Bunyola) Ref: ONPM2308002