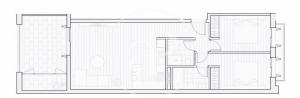

## **FEATURES**

Surface 102 m<sup>2</sup> / 64 m<sup>2</sup> terrace 2 Rooms 2 Toilets

- ✓ Views
- ✓ Lift
- Heating
- Has parking
- ✓ Boxroom
- ✓ AACC
- ✓ Terrace
- Backyard
- ✓ Pool

Price 565,000 €

(Bunyola) Ref: ONPM2308002