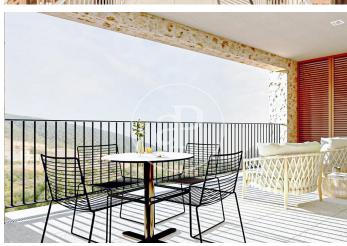

## Apartments, penthouses, ground floor apartments for sale of New Construction with panoramic views in Bunyola

Situated in the upper part of Bunyola with excellent views of the mountains and the sea, this development of new build homes with garden areas and swimming pool offers design, charm with its original character of the typical Mallorcan village houses with a combination of natural stone façade and rustic waterproof mortar and Mallorcan shutters. Consists of spacious two and three bedroom flats of high quality with fitted wardrobes, one of them en suite, all exterior with balcony or terrace, open plan kitchen to the large living/dining room with pre-installation for fireplace and access to the porch of 13-17sqm with views to the mountains. There are three types of houses: ground floor with porch and garden at the front and terrace at the back, first floor with porch and balcony and second floor/attic with porch, balcony and solarium on the attic floor. The equipment offers high quality details and finishes as well as current performance and energy saving techniques in its installations. Floating laminated parquet or porcelain stoneware floors in wet areas, smooth white lacquered interior carpentry with flush with the wall and stainless steel handles, exterior carpentry with [...]

## **FEATURES**

Surface 102 m<sup>2</sup> / 64 m<sup>2</sup> terrace 2 Rooms 2 Toilets

- ✓ Views
- ✓ Lift
- Heating
- Has parking
- ✓ Boxroom
- ✓ AACC
- ✓ Terrace
- Backyard
- ✓ Pool

Price 565,000 €

(Bunyola) Ref: ONPM2308002