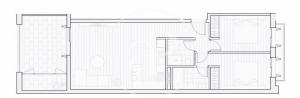

## **FEATURES**

Surface 113 m<sup>2</sup> / 68 m<sup>2</sup> terrace 3 Rooms

2 Toilets

✓ Views

Lift

Heating

✓ Has parking

✓ Boxroom