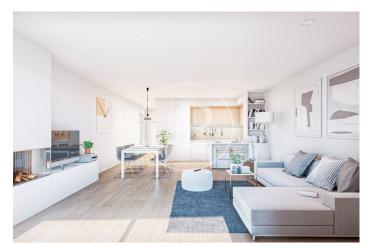

## Apartments, penthouses, ground floor apartments for sale of New Construction with panoramic views in Bunyola

Situated in the upper part of Bunyola with excellent views of the mountains and the sea, this development of new build homes with garden areas and swimming pool offers design, charm with its original character of the typical Mallorcan village houses with a combination of natural stone façade and rustic waterproof mortar and Mallorcan shutters. Consists of spacious two and three bedroom flats of high quality with fitted wardrobes, one of them en suite, all exterior with balcony or terrace, open plan kitchen to the large living/dining room with pre-installation for fireplace and access to the porch of 13-17sqm with views to the mountains. There are three types of houses: ground floor with porch and garden at the front and terrace at the back, first floor with porch and balcony and second floor/attic with porch, balcony and solarium on the attic floor. The equipment offers high quality details and finishes as well as current performance and energy saving techniques in its installations. Floating laminated parquet or porcelain stoneware floors in wet areas, smooth white lacquered interior carpentry with flush with the wall and stainless steel handles, exterior carpentry with [...]

## **FEATURES**

Surface 92 m<sup>2</sup> / 58 m<sup>2</sup> terrace 2 Rooms 2 Toilets

- ✓ Views
- Lift
- Heating
- Has parking
- ✓ Boxroom
- ✓ AACC
- ✓ Terrace
- Backyard
- ✓ Pool

Price 395,000 €

(Bunyola) Ref: ONPM2308002