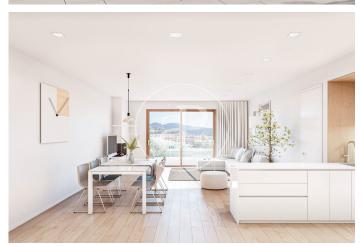

## Apartments, penthouses, ground floor apartments for sale of New Construction with panoramic views in Bunyola

Situated in the upper part of Bunyola with excellent views of the mountains and the sea, this development of new build homes with garden areas and swimming pool offers design, charm with its original character of the typical Mallorcan village houses with a combination of natural stone façade and rustic waterproof mortar and Mallorcan shutters. Consists of spacious two and three bedroom flats of high quality with fitted wardrobes, one of them en suite, all exterior with balcony or terrace, open plan kitchen to the large living/dining room with pre-installation for fireplace and access to the porch of 13-17sqm with views to the mountains. There are three types of houses: ground floor with porch and garden at the front and terrace at the back, first floor with porch and balcony and second floor/attic with porch, balcony and solarium on the attic floor. The equipment offers high quality details and finishes as well as current performance and energy saving techniques in its installations. Floating laminated parquet or porcelain stoneware floors in wet areas, smooth white lacquered interior carpentry with flush with the wall and stainless steel handles, exterior carpentry with [...]

## **FEATURES**

Surface 92 m<sup>2</sup> / 58 m<sup>2</sup> terrace 2 Rooms 2 Toilets

- ✓ Views
- Lift
- Heating
- Has parking
- ✓ Boxroom
- ✓ AACC
- ✓ Terrace
- Backyard
- ✓ Pool

Price 395,000 €

(Bunyola) Ref: ONPM2308002