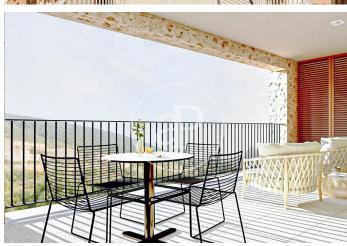

## Apartments, penthouses, ground floor apartments for sale of New Construction with panoramic views in Bunyola

Situated in the upper part of Bunyola with excellent views of the mountains and the sea, this development of new build homes with garden areas and swimming pool offers design, charm with its original character of the typical Mallorcan village houses with a combination of natural stone façade and rustic waterproof mortar and Mallorcan shutters. Consists of spacious two and three bedroom flats of high quality with fitted wardrobes, one of them en suite, all exterior with balcony or terrace, open plan kitchen to the large living/dining room with pre-installation for fireplace and access to the porch of 13-17sqm with views to the mountains. There are three types of houses: ground floor with porch and garden at the front and terrace at the back, first floor with porch and balcony and second floor/attic with porch, balcony and solarium on the attic floor. The equipment offers high quality details and finishes as well as current performance and energy saving techniques in its installations. Floating laminated parquet or porcelain stoneware floors in wet areas, smooth white lacquered interior carpentry with flush with the wall and stainless steel handles, exterior carpentry with [...]

## **FEATURES**

Surface 92 m<sup>2</sup> / 58 m<sup>2</sup> terrace 2 Rooms 2 Toilets

- ✓ Views
- Lift
- Heating
- Has parking
- ✓ Boxroom
- ✓ AACC
- ✓ Terrace
- Backyard
- ✓ Pool

Price 395,000 €

(Bunyola) Ref: ONPM2308002