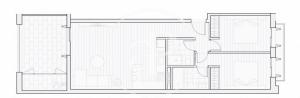

## **FEATURES**

Surface 92 m<sup>2</sup> / 58 m<sup>2</sup> terrace 2 Rooms 2 Toilets

- ✓ Views
- Lift
- Heating
- Has parking
- ✓ Boxroom
- ✓ AACC
- ✓ Terrace
- Backyard
- ✓ Pool

Price 395,000 €

(Bunyola) Ref: ONPM2308002