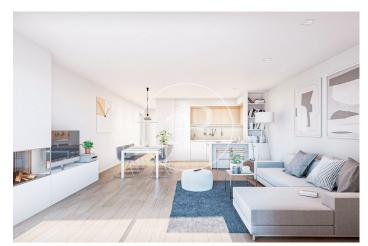

## Apartments, penthouses, ground floor apartments for sale of New Construction with panoramic views in Bunyola

Situated in the upper part of Bunyola with excellent views of the mountains and the sea, this development of new build homes with garden areas and swimming pool offers design, charm with its original character of the typical Mallorcan village houses with a combination of natural stone façade and rustic waterproof mortar and Mallorcan shutters. Consists of spacious two and three bedroom flats of high quality with fitted wardrobes, one of them en suite, all exterior with balcony or terrace, open plan kitchen to the large living/dining room with pre-installation for fireplace and access to the porch of 13-17sqm with views to the mountains. There are three types of houses: ground floor with porch and garden at the front and terrace at the back, first floor with porch and balcony and second floor/attic with porch, balcony and solarium on the attic floor. The equipment offers high quality details and finishes as well as current performance and energy saving techniques in its installations. Floating laminated parquet or porcelain stoneware floors in wet areas, smooth white lacquered interior carpentry with flush with the wall and stainless steel handles, exterior carpentry with [...]

## **FEATURES**

Surface 92 m<sup>2</sup> / 49 m<sup>2</sup> terrace 2 Rooms 2 Toilets

- ✓ Views
- Lift
- Heating
- ✓ Has parking
- ✓ Boxroom
- ✓ AACC
- ✓ Terrace
- Backyard
- ✓ Pool

Price 490,000 €

(Bunyola) Ref: ONPM2308002