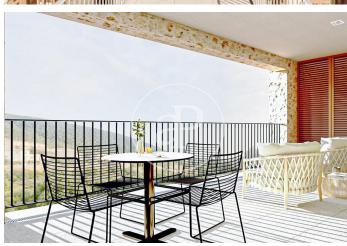

## Apartments, penthouses, ground floor apartments for sale of New Construction with panoramic views in Bunyola

Situated in the upper part of Bunyola with excellent views of the mountains and the sea, this development of new build homes with garden areas and swimming pool offers design, charm with its original character of the typical Mallorcan village houses with a combination of natural stone façade and rustic waterproof mortar and Mallorcan shutters. Consists of spacious two and three bedroom flats of high quality with fitted wardrobes, one of them en suite, all exterior with balcony or terrace, open plan kitchen to the large living/dining room with pre-installation for fireplace and access to the porch of 13-17sqm with views to the mountains. There are three types of houses: ground floor with porch and garden at the front and terrace at the back, first floor with porch and balcony and second floor/attic with porch, balcony and solarium on the attic floor. The equipment offers high quality details and finishes as well as current performance and energy saving techniques in its installations. Floating laminated parquet or porcelain stoneware floors in wet areas, smooth white lacquered interior carpentry with flush with the wall and stainless steel handles, exterior carpentry with [...]

## **FEATURES**

Surface 92 m<sup>2</sup> / 49 m<sup>2</sup> terrace 2 Rooms 2 Toilets

- ✓ Views
- Lift
- Heating
- ✓ Has parking
- ✓ Boxroom
- ✓ AACC
- ✓ Terrace
- Backyard
- ✓ Pool

Price 490,000 €

(Bunyola) Ref: ONPM2308002