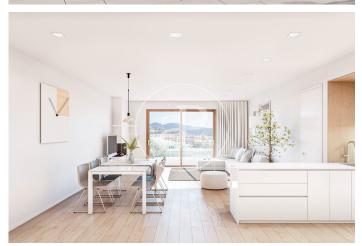

## Apartments, penthouses, ground floor apartments for sale of New Construction with panoramic views in Bunyola

Situated in the upper part of Bunyola with excellent views of the mountains and the sea, this development of new build homes with garden areas and swimming pool offers design, charm with its original character of the typical Mallorcan village houses with a combination of natural stone façade and rustic waterproof mortar and Mallorcan shutters. Consists of spacious two and three bedroom flats of high quality with fitted wardrobes, one of them en suite, all exterior with balcony or terrace, open plan kitchen to the large living/dining room with pre-installation for fireplace and access to the porch of 13-17sqm with views to the mountains. There are three types of houses: ground floor with porch and garden at the front and terrace at the back, first floor with porch and balcony and second floor/attic with porch, balcony and solarium on the attic floor. The equipment offers high quality details and finishes as well as current performance and energy saving techniques in its installations. Floating laminated parquet or porcelain stoneware floors in wet areas, smooth white lacquered interior carpentry with flush with the wall and stainless steel handles, exterior carpentry with [...]

## **FEATURES**

Surface 92 m<sup>2</sup> / 49 m<sup>2</sup> terrace 2 Rooms 2 Toilets

- ✓ Views
- Lift
- Heating
- ✓ Has parking
- ✓ Boxroom
- ✓ AACC
- ✓ Terrace
- Backyard
- ✓ Pool

Price 490,000 €

(Bunyola) Ref: ONPM2308002