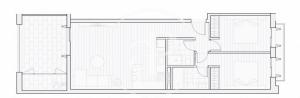

## **FEATURES**

Surface 92 m<sup>2</sup> / 49 m<sup>2</sup> terrace 2 Rooms 2 Toilets

- ✓ Views
- Lift
- Heating
- ✓ Has parking
- ✓ Boxroom
- ✓ AACC
- ✓ Terrace
- Backyard
- ✓ Pool

Price 490,000 €

(Bunyola) Ref: ONPM2308002