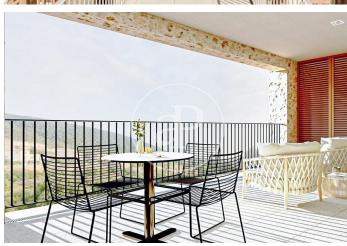

## Apartments, penthouses, ground floor apartments for sale of New Construction with panoramic views in Bunyola

Situated in the upper part of Bunyola with excellent views of the mountains and the sea, this development of new build homes with garden areas and swimming pool offers design, charm with its original character of the typical Mallorcan village houses with a combination of natural stone façade and rustic waterproof mortar and Mallorcan shutters. Consists of spacious two and three bedroom flats of high quality with fitted wardrobes, one of them en suite, all exterior with balcony or terrace, open plan kitchen to the large living/dining room with pre-installation for fireplace and access to the porch of 13-17sqm with views to the mountains. There are three types of houses: ground floor with porch and garden at the front and terrace at the back, first floor with porch and balcony and second floor/attic with porch, balcony and solarium on the attic floor. The equipment offers high quality details and finishes as well as current performance and energy saving techniques in its installations. Floating laminated parquet or porcelain stoneware floors in wet areas, smooth white lacquered interior carpentry with flush with the wall and stainless steel handles, exterior carpentry with [...]

## **FEATURES**

Surface 113 m<sup>2</sup> / 64 m<sup>2</sup> terrace 3 Rooms

2 Toilets

✓ Views

✓ Lift

Heating

✓ Has parking

✓ Boxroom