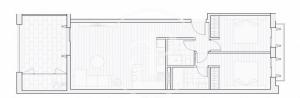

## **FEATURES**

Surface 113 m<sup>2</sup> / 64 m<sup>2</sup> terrace 3 Rooms

2 Toilets

✓ Views

✓ Lift

Heating

✓ Has parking

✓ Boxroom

✓ AACC

✓ Terrace

Backyard

✓ Pool

Price 575,000 €

(Bunyola) Ref: ONPM2308002

(Bunyola) Ref: ONPM2308002

(Bunyola) Ref: ONPM2308002