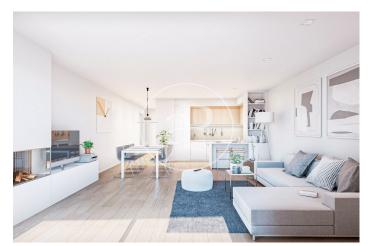

## Apartments, penthouses, ground floor apartments for sale of New Construction with panoramic views in Bunyola

Situated in the upper part of Bunyola with excellent views of the mountains and the sea, this development of new build homes with garden areas and swimming pool offers design, charm with its original character of the typical Mallorcan village houses with a combination of natural stone façade and rustic waterproof mortar and Mallorcan shutters. Consists of spacious two and three bedroom flats of high quality with fitted wardrobes, one of them en suite, all exterior with balcony or terrace, open plan kitchen to the large living/dining room with pre-installation for fireplace and access to the porch of 13-17sqm with views to the mountains. There are three types of houses: ground floor with porch and garden at the front and terrace at the back, first floor with porch and balcony and second floor/attic with porch, balcony and solarium on the attic floor. The equipment offers high quality details and finishes as well as current performance and energy saving techniques in its installations. Floating laminated parquet or porcelain stoneware floors in wet areas, smooth white lacquered interior carpentry with flush with the wall and stainless steel handles, exterior carpentry with [...]

## **FEATURES**

Surface 113 m<sup>2</sup> / 49 m<sup>2</sup> terrace 2 Rooms 2 Toilets

- ✓ Views
- Lift
- ✓ Heating
- ✓ Has parking
- ✓ Boxroom
- ✓ AACC
- ✓ Terrace
- Backyard
- ✓ Pool

Price 490,000 €

(Bunyola) Ref: ONPM2308002