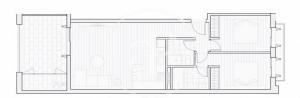

## **FEATURES**

Surface 113 m<sup>2</sup> / 49 m<sup>2</sup> terrace 2 Rooms 2 Toilets

- ✓ Views
- Lift
- ✓ Heating
- ✓ Has parking
- ✓ Boxroom
- ✓ AACC
- ✓ Terrace
- Backyard
- ✓ Pool

Price 490,000 €

(Bunyola) Ref: ONPM2308002