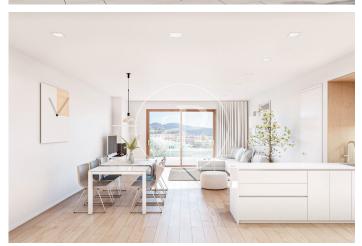

## Apartments, penthouses, ground floor apartments for sale of New Construction with panoramic views in Bunyola

Situated in the upper part of Bunyola with excellent views of the mountains and the sea, this development of new build homes with garden areas and swimming pool offers design, charm with its original character of the typical Mallorcan village houses with a combination of natural stone façade and rustic waterproof mortar and Mallorcan shutters. Consists of spacious two and three bedroom flats of high quality with fitted wardrobes, one of them en suite, all exterior with balcony or terrace, open plan kitchen to the large living/dining room with pre-installation for fireplace and access to the porch of 13-17sqm with views to the mountains. There are three types of houses: ground floor with porch and garden at the front and terrace at the back, first floor with porch and balcony and second floor/attic with porch, balcony and solarium on the attic floor. The equipment offers high quality details and finishes as well as current performance and energy saving techniques in its installations. Floating laminated parquet or porcelain stoneware floors in wet areas, smooth white lacquered interior carpentry with flush with the wall and stainless steel handles, exterior carpentry with [...]

## **FEATURES**

Surface 113 m<sup>2</sup> / 49 m<sup>2</sup> terrace 2 Rooms 2 Toilets

- ✓ Views
- Lift
- ✓ Heating
- ✓ Has parking
- ✓ Boxroom
- ✓ AACC
- ✓ Terrace
- Backyard
- ✓ Pool

Price 490,000 €

(Bunyola) Ref: ONPM2308002