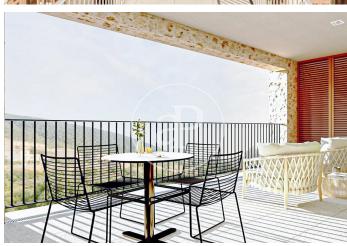

## Apartments, penthouses, ground floor apartments for sale of New Construction with panoramic views in Bunyola

Situated in the upper part of Bunyola with excellent views of the mountains and the sea, this development of new build homes with garden areas and swimming pool offers design, charm with its original character of the typical Mallorcan village houses with a combination of natural stone façade and rustic waterproof mortar and Mallorcan shutters. Consists of spacious two and three bedroom flats of high quality with fitted wardrobes, one of them en suite, all exterior with balcony or terrace, open plan kitchen to the large living/dining room with pre-installation for fireplace and access to the porch of 13-17sqm with views to the mountains. There are three types of houses: ground floor with porch and garden at the front and terrace at the back, first floor with porch and balcony and second floor/attic with porch, balcony and solarium on the attic floor. The equipment offers high quality details and finishes as well as current performance and energy saving techniques in its installations. Floating laminated parquet or porcelain stoneware floors in wet areas, smooth white lacquered interior carpentry with flush with the wall and stainless steel handles, exterior carpentry with [...]

## **FEATURES**

Surface 113 m<sup>2</sup> / 49 m<sup>2</sup> terrace 2 Rooms 2 Toilets

- ✓ Views
- Lift
- ✓ Heating
- ✓ Has parking
- ✓ Boxroom
- ✓ AACC
- ✓ Terrace
- Backyard
- ✓ Pool

Price 490,000 €

(Bunyola) Ref: ONPM2308002