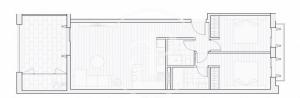

## **FEATURES**

Surface 113 m<sup>2</sup> / 68 m<sup>2</sup> terrace 3 Rooms

- Views
- ✓ Lift
- ✓ Heating
- Has parking
- ✓ Boxroom
- ✓ AACC
- ✓ Terrace
- Backyard
- ✓ Pool

Price 438,000 €

(Bunyola) Ref: ONPM2308002