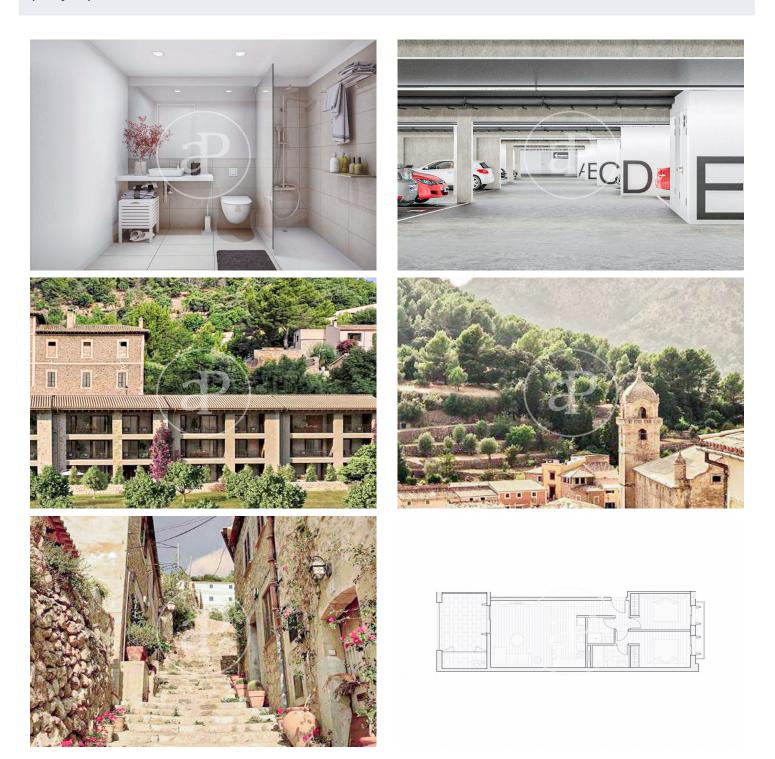

## (Bunyola)

Ref: ONPM2308002

Apartments, penthouses, ground floor apartments for sale of New Construction with panoramic views in Bunyola

Situated in the upper part of Bunyola with excellent views of the mountains and the sea, this development of new build homes with garden areas and swimming pool offers design, charm with its original character of the typical Mallorcan village houses with a combination of natural stone façade and rustic waterproof mortar and Mallorcan shutters. Consists of spacious two and three bedroom flats of high quality with fitted wardrobes, one of them en suite, all exterior with balcony or terrace, open plan kitchen to the large living/dining room with pre-installation for fireplace and access to the porch of 13-17sqm with views to the mountains. There are three types of houses: ground floor with porch and garden at the front and terrace at the back, first floor with porch and balcony and second floor/attic with porch, balcony and solarium on the attic floor. The equipment offers high quality details and finishes as well as current performance and energy saving techniques in its installations. Floating laminated parquet or porcelain stoneware floors in wet areas, smooth white lacquered interior carpentry with flush with the wall and stainless steel handles, exterior carpentry with [...]

Deià - Bunyola / Bunyola Unit 1 B Completion Q4 2024

## FEATURES

Surface 113 m<sup>2</sup> / 18 m<sup>2</sup> terrace 3 Rooms 2 Toilets

- Views
- Heating
- ✓ Boxroom
- ✓ AACC
- ✓ Terrace
- Backyard
- Pool

- 🖌 🖌 🖌
  - 🗸 Has parking

Price 420,000 €

Calle Unió 9 Tel: 871 16 01 60 https://www.aproperties.es