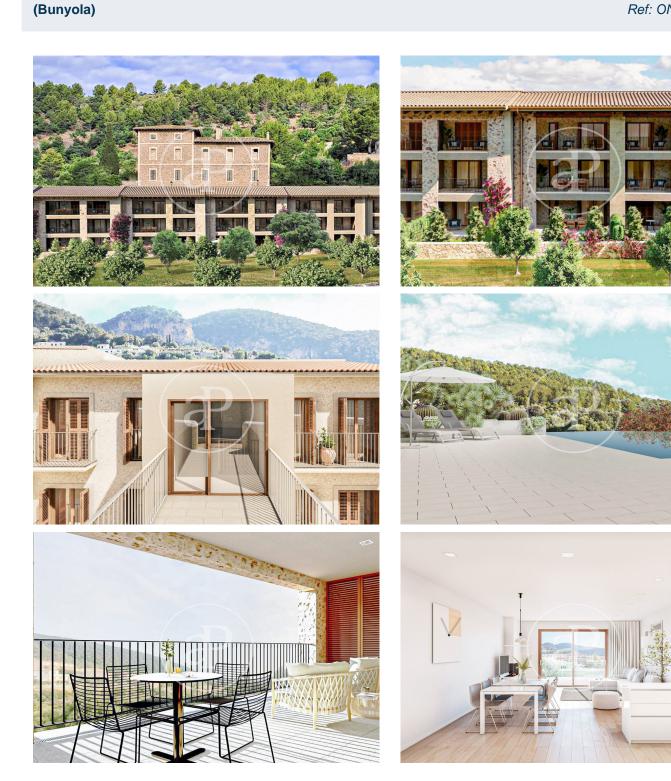

## (Bunyola)

Ref: ONPM2308002

Apartments, penthouses, ground floor apartments for sale of New Construction with panoramic views in Bunyola

Situated in the upper part of Bunyola with excellent views of the mountains and the sea, this development of new build homes with garden areas and swimming pool offers design, charm with its original character of the typical Mallorcan village houses with a combination of natural stone façade and rustic waterproof mortar and Mallorcan shutters. Consists of spacious two and three bedroom flats of high quality with fitted wardrobes, one of them en suite, all exterior with balcony or terrace, open plan kitchen to the large living/dining room with pre-installation for fireplace and access to the porch of 13-17sqm with views to the mountains. There are three types of houses: ground floor with porch and garden at the front and terrace at the back, first floor with porch and balcony and second floor/attic with porch, balcony and solarium on the attic floor. The equipment offers high quality details and finishes as well as current performance and energy saving techniques in its installations. Floating laminated parquet or porcelain stoneware floors in wet areas, smooth white lacquered interior carpentry with flush with the wall and stainless steel handles, exterior carpentry with [...]