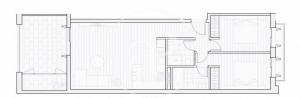

## **FEATURES**

Surface 92 m<sup>2</sup> / 15 m<sup>2</sup> terrace 2 Rooms 2 Toilets

- ✓ Views
- ✓ Lift
- Heating
- Has parking
- ✓ Boxroom
- ✓ AACC
- ✓ Terrace
- Backyard
- ✓ Pool

Price 338,000 €

(Bunyola) Ref: ONPM2308002