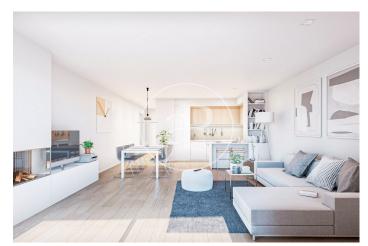

## Apartments, penthouses, ground floor apartments for sale of New Construction with panoramic views in Bunyola

Situated in the upper part of Bunyola with excellent views of the mountains and the sea, this development of new build homes with garden areas and swimming pool offers design, charm with its original character of the typical Mallorcan village houses with a combination of natural stone façade and rustic waterproof mortar and Mallorcan shutters. Consists of spacious two and three bedroom flats of high quality with fitted wardrobes, one of them en suite, all exterior with balcony or terrace, open plan kitchen to the large living/dining room with pre-installation for fireplace and access to the porch of 13-17sqm with views to the mountains. There are three types of houses: ground floor with porch and garden at the front and terrace at the back, first floor with porch and balcony and second floor/attic with porch, balcony and solarium on the attic floor. The equipment offers high quality details and finishes as well as current performance and energy saving techniques in its installations. Floating laminated parquet or porcelain stoneware floors in wet areas, smooth white lacquered interior carpentry with flush with the wall and stainless steel handles, exterior carpentry with [...]

## **FEATURES**

Surface 92 m<sup>2</sup> / 15 m<sup>2</sup> terrace 2 Rooms 2 Toilets

- ✓ Views
- ✓ Lift
- Heating
- Has parking
- ✓ Boxroom
- ✓ AACC
- ✓ Terrace
- Backyard
- ✓ Pool

Price 338,000 €

(Bunyola) Ref: ONPM2308002