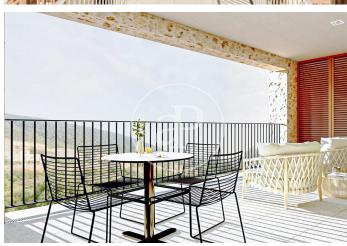

## Apartments, penthouses, ground floor apartments for sale of New Construction with panoramic views in Bunyola

Situated in the upper part of Bunyola with excellent views of the mountains and the sea, this development of new build homes with garden areas and swimming pool offers design, charm with its original character of the typical Mallorcan village houses with a combination of natural stone façade and rustic waterproof mortar and Mallorcan shutters. Consists of spacious two and three bedroom flats of high quality with fitted wardrobes, one of them en suite, all exterior with balcony or terrace, open plan kitchen to the large living/dining room with pre-installation for fireplace and access to the porch of 13-17sqm with views to the mountains. There are three types of houses: ground floor with porch and garden at the front and terrace at the back, first floor with porch and balcony and second floor/attic with porch, balcony and solarium on the attic floor. The equipment offers high quality details and finishes as well as current performance and energy saving techniques in its installations. Floating laminated parquet or porcelain stoneware floors in wet areas, smooth white lacquered interior carpentry with flush with the wall and stainless steel handles, exterior carpentry with [...]

## **FEATURES**

Surface 92 m<sup>2</sup> / 15 m<sup>2</sup> terrace 2 Rooms 2 Toilets

- ✓ Views
- ✓ Lift
- Heating
- Has parking
- ✓ Boxroom
- ✓ AACC
- ✓ Terrace
- Backyard
- ✓ Pool

Price 338,000 €

(Bunyola) Ref: ONPM2308002