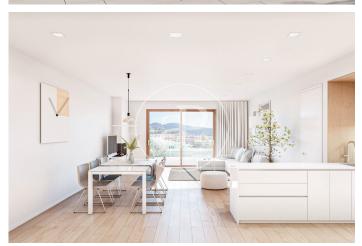

## Apartments, penthouses, ground floor apartments for sale of New Construction with panoramic views in Bunyola

Situated in the upper part of Bunyola with excellent views of the mountains and the sea, this development of new build homes with garden areas and swimming pool offers design, charm with its original character of the typical Mallorcan village houses with a combination of natural stone façade and rustic waterproof mortar and Mallorcan shutters. Consists of spacious two and three bedroom flats of high quality with fitted wardrobes, one of them en suite, all exterior with balcony or terrace, open plan kitchen to the large living/dining room with pre-installation for fireplace and access to the porch of 13-17sqm with views to the mountains. There are three types of houses: ground floor with porch and garden at the front and terrace at the back, first floor with porch and balcony and second floor/attic with porch, balcony and solarium on the attic floor. The equipment offers high quality details and finishes as well as current performance and energy saving techniques in its installations. Floating laminated parquet or porcelain stoneware floors in wet areas, smooth white lacquered interior carpentry with flush with the wall and stainless steel handles, exterior carpentry with [...]

## **FEATURES**

Surface 92 m<sup>2</sup> / 15 m<sup>2</sup> terrace 2 Rooms 2 Toilets

- ✓ Views
- ✓ Lift
- Heating
- Has parking
- ✓ Boxroom
- ✓ AACC
- ✓ Terrace
- Backyard
- ✓ Pool

Price 338,000 €

(Bunyola) Ref: ONPM2308002