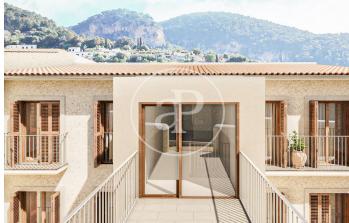

## Apartments, penthouses, ground floor apartments for sale of New Construction with panoramic views in Bunyola

Situated in the upper part of Bunyola with excellent views of the mountains and the sea, this development of new build homes with garden areas and swimming pool offers design, charm with its original character of the typical Mallorcan village houses with a combination of natural stone façade and rustic waterproof mortar and Mallorcan shutters. Consists of spacious two and three bedroom flats of high quality with fitted wardrobes, one of them en suite, all exterior with balcony or terrace, open plan kitchen to the large living/dining room with pre-installation for fireplace and access to the porch of 13-17sqm with views to the mountains. There are three types of houses: ground floor with porch and garden at the front and terrace at the back, first floor with porch and balcony and second floor/attic with porch, balcony and solarium on the attic floor. The equipment offers high quality details and finishes as well as current performance and energy saving techniques in its installations. Floating laminated parquet or porcelain stoneware floors in wet areas, smooth white lacquered interior carpentry with flush with the wall and stainless steel handles, exterior carpentry with [...]

## **FEATURES**

Surface 113 m<sup>2</sup> / 18 m<sup>2</sup> terrace

3 Rooms 2 Toilets

✓ Views

✓ Lift

Heating

✓ Has parking

✓ Boxroom