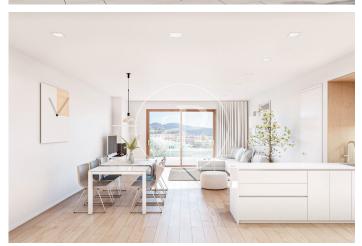

## Apartments, penthouses, ground floor apartments for sale of New Construction with panoramic views in Bunyola

Situated in the upper part of Bunyola with excellent views of the mountains and the sea, this development of new build homes with garden areas and swimming pool offers design, charm with its original character of the typical Mallorcan village houses with a combination of natural stone façade and rustic waterproof mortar and Mallorcan shutters. Consists of spacious two and three bedroom flats of high quality with fitted wardrobes, one of them en suite, all exterior with balcony or terrace, open plan kitchen to the large living/dining room with pre-installation for fireplace and access to the porch of 13-17sqm with views to the mountains. There are three types of houses: ground floor with porch and garden at the front and terrace at the back, first floor with porch and balcony and second floor/attic with porch, balcony and solarium on the attic floor. The equipment offers high quality details and finishes as well as current performance and energy saving techniques in its installations. Floating laminated parquet or porcelain stoneware floors in wet areas, smooth white lacquered interior carpentry with flush with the wall and stainless steel handles, exterior carpentry with [...]

## **FEATURES**

Surface 113 m<sup>2</sup> / 18 m<sup>2</sup> terrace

3 Rooms 2 Toilets

✓ Views

✓ Lift

Heating

✓ Has parking

✓ Boxroom