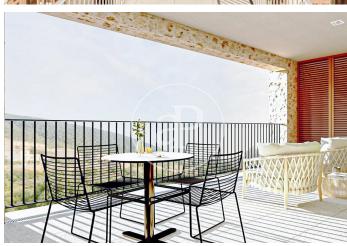

## Apartments, penthouses, ground floor apartments for sale of New Construction with panoramic views in Bunyola

Situated in the upper part of Bunyola with excellent views of the mountains and the sea, this development of new build homes with garden areas and swimming pool offers design, charm with its original character of the typical Mallorcan village houses with a combination of natural stone façade and rustic waterproof mortar and Mallorcan shutters. Consists of spacious two and three bedroom flats of high quality with fitted wardrobes, one of them en suite, all exterior with balcony or terrace, open plan kitchen to the large living/dining room with pre-installation for fireplace and access to the porch of 13-17sqm with views to the mountains. There are three types of houses: ground floor with porch and garden at the front and terrace at the back, first floor with porch and balcony and second floor/attic with porch, balcony and solarium on the attic floor. The equipment offers high quality details and finishes as well as current performance and energy saving techniques in its installations. Floating laminated parquet or porcelain stoneware floors in wet areas, smooth white lacquered interior carpentry with flush with the wall and stainless steel handles, exterior carpentry with [...]

## **FEATURES**

Surface 113 m<sup>2</sup> / 18 m<sup>2</sup> terrace

3 Rooms 2 Toilets

✓ Views

✓ Lift

Heating

✓ Has parking

✓ Boxroom