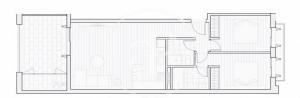

## **FEATURES**

Surface 113 m<sup>2</sup> / 18 m<sup>2</sup> terrace

3 Rooms 2 Toilets

✓ Views

✓ Lift

Heating

✓ Has parking

✓ Boxroom