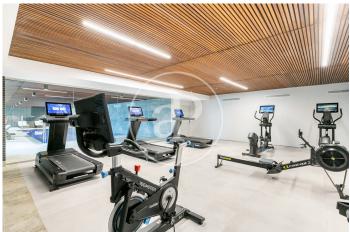

## **FEATURES**

Surface 136 m<sup>2</sup> / 134 m<sup>2</sup> terrace 4 Rooms 2 Toilets 1 Restrooms

✓ Views

✓ Gym

Heating

Lift

✓ Boxroom

Concierge