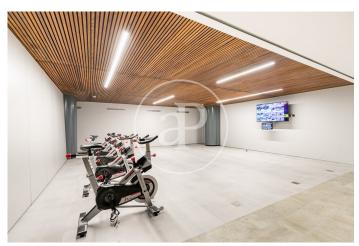

## DIAGONALT Condominium in Finestrelles, **Esplugues**

DIAGONALT is an exclusive high-standing luxury condominium in Finestrelles between Sant Just Desvern and Esplugues, in Finestrelles. Eco-energy efficiency to adapt to its surroundings, 24-hour security, parking, and storage rooms, pool, gym, garden, paddle courts, and meeting club. With magnificent views overlooking Barcelona, Barcelonés, and the sea. The residential complex is located at the entrance to Sant Just Desvern, just five minutes from the International Schools, the German College, and the American College. By car, it is next the access to Barcelona. The houses, with different sizes from 50sqm to 265sqm, form one to five rooms, penthouses and ground floor plants have the possibility of a private pool, apartments fully equipped, with finishes and differentiated distribution (Compact, Logic, and Space) that the customer chooses to adjust to their lifestyle (Minimal, Vintage, and Urban finishes). The finishes are of high quality, as Porcelain stoneware Parker in floors or the choice of Krion, a solid mineral surface similar to natural stone completely ecological, for bathrooms. All homes have a terrace also the smallest size apartments, very enjoyable and with [...]

## **FEATURES**

Surface 136 m<sup>2</sup> / 134 m<sup>2</sup> terrace 4 Rooms 2 Toilets 1 Restrooms

✓ Views

✓ Gym

Heating

Lift

✓ Boxroom

Concierge