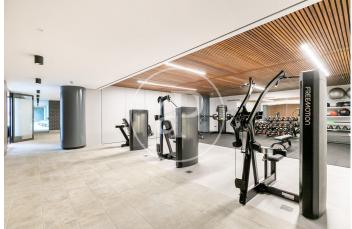

## DIAGONALT Condominium in Finestrelles, **Esplugues**

DIAGONALT is an exclusive high-standing luxury condominium in Finestrelles between Sant Just Desvern and Esplugues, in Finestrelles. Eco-energy efficiency to adapt to its surroundings, 24-hour security, parking, and storage rooms, pool, gym, garden, paddle courts, and meeting club. With magnificent views overlooking Barcelona, Barcelonés, and the sea. The residential complex is located at the entrance to Sant Just Desvern, just five minutes from the International Schools, the German College, and the American College. By car, it is next the access to Barcelona. The houses, with different sizes from 50sqm to 265sqm, form one to five rooms, penthouses and ground floor plants have the possibility of a private pool, apartments fully equipped, with finishes and differentiated distribution (Compact, Logic, and Space) that the customer chooses to adjust to their lifestyle (Minimal, Vintage, and Urban finishes). The finishes are of high quality, as Porcelain stoneware Parker in floors or the choice of Krion, a solid mineral surface similar to natural stone completely ecological, for bathrooms. All homes have a terrace also the smallest size apartments, very enjoyable and with [...]

## **FEATURES**

Surface 136 m<sup>2</sup> / 134 m<sup>2</sup> terrace 4 Rooms 2 Toilets 1 Restrooms

✓ Views

✓ Gym

Heating

Lift

✓ Boxroom

Concierge