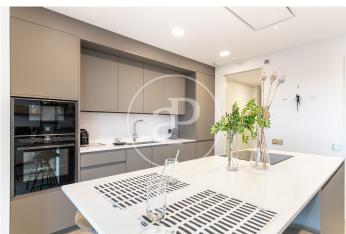

## DIAGONALT Condominium in Finestrelles, **Esplugues**

DIAGONALT is an exclusive high-standing luxury condominium in Finestrelles between Sant Just Desvern and Esplugues, in Finestrelles. Eco-energy efficiency to adapt to its surroundings, 24-hour security, parking, and storage rooms, pool, gym, garden, paddle courts, and meeting club. With magnificent views overlooking Barcelona, Barcelonés, and the sea. The residential complex is located at the entrance to Sant Just Desvern, just five minutes from the International Schools, the German College, and the American College. By car, it is next the access to Barcelona. The houses, with different sizes from 50sqm to 265sqm, form one to five rooms, penthouses and ground floor plants have the possibility of a private pool, apartments fully equipped, with finishes and differentiated distribution (Compact, Logic, and Space) that the customer chooses to adjust to their lifestyle (Minimal, Vintage, and Urban finishes). The finishes are of high quality, as Porcelain stoneware Parker in floors or the choice of Krion, a solid mineral surface similar to natural stone completely ecological, for bathrooms. All homes have a terrace also the smallest size apartments, very enjoyable and with [...]

## **FEATURES**

Surface 136 m<sup>2</sup> / 134 m<sup>2</sup> terrace 4 Rooms 2 Toilets 1 Restrooms

✓ Views

✓ Gym

Heating

Lift

✓ Boxroom

Concierge