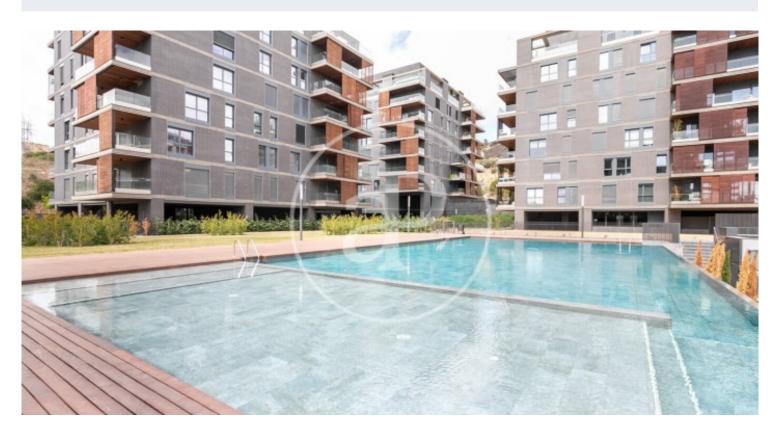

## DIAGONALT Condominium in Finestrelles, **Esplugues**

DIAGONALT is an exclusive high-standing luxury condominium in Finestrelles between Sant Just Desvern and Esplugues, in Finestrelles. Eco-energy efficiency to adapt to its surroundings, 24-hour security, parking, and storage rooms, pool, gym, garden, paddle courts, and meeting club. With magnificent views overlooking Barcelona, Barcelonés, and the sea. The residential complex is located at the entrance to Sant Just Desvern, just five minutes from the International Schools, the German College, and the American College. By car, it is next the access to Barcelona. The houses, with different sizes from 50sqm to 265sqm, form one to five rooms, penthouses and ground floor plants have the possibility of a private pool, apartments fully equipped, with finishes and differentiated distribution (Compact, Logic, and Space) that the customer chooses to adjust to their lifestyle (Minimal, Vintage, and Urban finishes). The finishes are of high quality, as Porcelain stoneware Parker in floors or the choice of Krion, a solid mineral surface similar to natural stone completely ecological, for bathrooms. All homes have a terrace also the smallest size apartments, very enjoyable and with [...]

## **FEATURES**

Surface 136 m<sup>2</sup> / 134 m<sup>2</sup> terrace 4 Rooms 2 Toilets 1 Restrooms

✓ Views

✓ Gym

Heating

Lift

✓ Boxroom

Concierge

✓ AACC

Has parking

✓ Terrace

Backyard

✓ Pool

(Finestrelles) Ref: ONB1909024

(Finestrelles) Ref: ONB1909024

(Finestrelles) Ref: ONB1909024