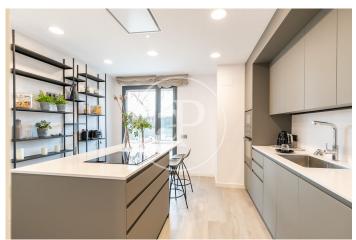

## DIAGONALT Condominium in Finestrelles, **Esplugues**

DIAGONALT is an exclusive high-standing luxury condominium in Finestrelles between Sant Just Desvern and Esplugues, in Finestrelles. Eco-energy efficiency to adapt to its surroundings, 24-hour security, parking, and storage rooms, pool, gym, garden, paddle courts, and meeting club. With magnificent views overlooking Barcelona, Barcelonés, and the sea. The residential complex is located at the entrance to Sant Just Desvern, just five minutes from the International Schools, the German College, and the American College. By car, it is next the access to Barcelona. The houses, with different sizes from 50sqm to 265sqm, form one to five rooms, penthouses and ground floor plants have the possibility of a private pool, apartments fully equipped, with finishes and differentiated distribution (Compact, Logic, and Space) that the customer chooses to adjust to their lifestyle (Minimal, Vintage, and Urban finishes). The finishes are of high quality, as Porcelain stoneware Parker in floors or the choice of Krion, a solid mineral surface similar to natural stone completely ecological, for bathrooms. All homes have a terrace also the smallest size apartments, very enjoyable and with [...]

## **FEATURES**

Surface 136 m<sup>2</sup> / 134 m<sup>2</sup> terrace 4 Rooms 2 Toilets 1 Restrooms

✓ Views

✓ Gym

Heating

Lift

✓ Boxroom

Concierge