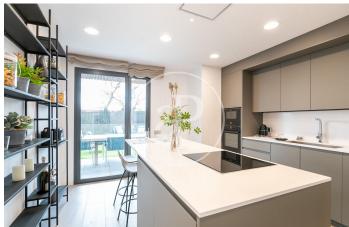

## DIAGONALT Condominium in Finestrelles, **Esplugues**

DIAGONALT is an exclusive high-standing luxury condominium in Finestrelles between Sant Just Desvern and Esplugues, in Finestrelles. Eco-energy efficiency to adapt to its surroundings, 24-hour security, parking, and storage rooms, pool, gym, garden, paddle courts, and meeting club. With magnificent views overlooking Barcelona, Barcelonés, and the sea. The residential complex is located at the entrance to Sant Just Desvern, just five minutes from the International Schools, the German College, and the American College. By car, it is next the access to Barcelona. The houses, with different sizes from 50sqm to 265sqm, form one to five rooms, penthouses and ground floor plants have the possibility of a private pool, apartments fully equipped, with finishes and differentiated distribution (Compact, Logic, and Space) that the customer chooses to adjust to their lifestyle (Minimal, Vintage, and Urban finishes). The finishes are of high quality, as Porcelain stoneware Parker in floors or the choice of Krion, a solid mineral surface similar to natural stone completely ecological, for bathrooms. All homes have a terrace also the smallest size apartments, very enjoyable and with [...]

## **FEATURES**

Surface 136 m<sup>2</sup> / 134 m<sup>2</sup> terrace 4 Rooms 2 Toilets 1 Restrooms

✓ Views

✓ Gym

Heating

Lift

✓ Boxroom

Concierge