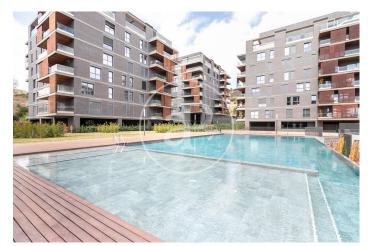

## DIAGONALT Condominium in Finestrelles, **Esplugues**

DIAGONALT is an exclusive high-standing luxury condominium in Finestrelles between Sant Just Desvern and Esplugues, in Finestrelles. Eco-energy efficiency to adapt to its surroundings, 24-hour security, parking, and storage rooms, pool, gym, garden, paddle courts, and meeting club. With magnificent views overlooking Barcelona, Barcelonés, and the sea. The residential complex is located at the entrance to Sant Just Desvern, just five minutes from the International Schools, the German College, and the American College. By car, it is next the access to Barcelona. The houses, with different sizes from 50sqm to 265sqm, form one to five rooms, penthouses and ground floor plants have the possibility of a private pool, apartments fully equipped, with finishes and differentiated distribution (Compact, Logic, and Space) that the customer chooses to adjust to their lifestyle (Minimal, Vintage, and Urban finishes). The finishes are of high quality, as Porcelain stoneware Parker in floors or the choice of Krion, a solid mineral surface similar to natural stone completely ecological, for bathrooms. All homes have a terrace also the smallest size apartments, very enjoyable and with [...]

## **FEATURES**

Surface 136 m<sup>2</sup> / 134 m<sup>2</sup> terrace 4 Rooms 2 Toilets 1 Restrooms

✓ Views

✓ Gym

Heating

Lift

✓ Boxroom

Concierge

✓ AACC

Has parking

✓ Terrace

Backyard

✓ Pool

(Finestrelles) Ref: ONB1909024

(Finestrelles) Ref: ONB1909024

(Finestrelles) Ref: ONB1909024