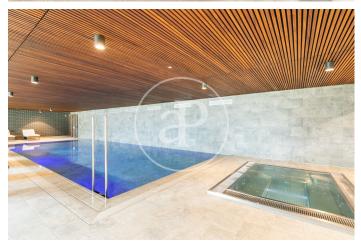

## DIAGONALT Condominium in Finestrelles, **Esplugues**

DIAGONALT is an exclusive high-standing luxury condominium in Finestrelles between Sant Just Desvern and Esplugues, in Finestrelles. Eco-energy efficiency to adapt to its surroundings, 24-hour security, parking, and storage rooms, pool, gym, garden, paddle courts, and meeting club. With magnificent views overlooking Barcelona, Barcelonés, and the sea. The residential complex is located at the entrance to Sant Just Desvern, just five minutes from the International Schools, the German College, and the American College. By car, it is next the access to Barcelona. The houses, with different sizes from 50sqm to 265sqm, form one to five rooms, penthouses and ground floor plants have the possibility of a private pool, apartments fully equipped, with finishes and differentiated distribution (Compact, Logic, and Space) that the customer chooses to adjust to their lifestyle (Minimal, Vintage, and Urban finishes). The finishes are of high quality, as Porcelain stoneware Parker in floors or the choice of Krion, a solid mineral surface similar to natural stone completely ecological, for bathrooms. All homes have a terrace also the smallest size apartments, very enjoyable and with [...]

✓ AACC

Concierge

Has parking

✓ Terrace

Backyard

✓ Pool

Price 2,058,900 €

(Finestrelles) Ref: ONB1909024