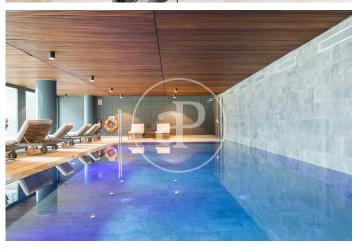

## DIAGONALT Condominium in Finestrelles, **Esplugues**

DIAGONALT is an exclusive high-standing luxury condominium in Finestrelles between Sant Just Desvern and Esplugues, in Finestrelles. Eco-energy efficiency to adapt to its surroundings, 24-hour security, parking, and storage rooms, pool, gym, garden, paddle courts, and meeting club. With magnificent views overlooking Barcelona, Barcelonés, and the sea. The residential complex is located at the entrance to Sant Just Desvern, just five minutes from the International Schools, the German College, and the American College. By car, it is next the access to Barcelona. The houses, with different sizes from 50sqm to 265sqm, form one to five rooms, penthouses and ground floor plants have the possibility of a private pool, apartments fully equipped, with finishes and differentiated distribution (Compact, Logic, and Space) that the customer chooses to adjust to their lifestyle (Minimal, Vintage, and Urban finishes). The finishes are of high quality, as Porcelain stoneware Parker in floors or the choice of Krion, a solid mineral surface similar to natural stone completely ecological, for bathrooms. All homes have a terrace also the smallest size apartments, very enjoyable and with [...]

✓ AACC

Concierge

Has parking

✓ Terrace

Backyard

✓ Pool

Price 2,058,900 €

(Finestrelles) Ref: ONB1909024