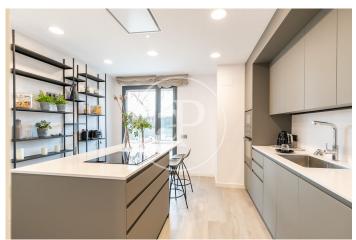

## DIAGONALT Condominium in Finestrelles, **Esplugues**

DIAGONALT is an exclusive high-standing luxury condominium in Finestrelles between Sant Just Desvern and Esplugues, in Finestrelles. Eco-energy efficiency to adapt to its surroundings, 24-hour security, parking, and storage rooms, pool, gym, garden, paddle courts, and meeting club. With magnificent views overlooking Barcelona, Barcelonés, and the sea. The residential complex is located at the entrance to Sant Just Desvern, just five minutes from the International Schools, the German College, and the American College. By car, it is next the access to Barcelona. The houses, with different sizes from 50sqm to 265sqm, form one to five rooms, penthouses and ground floor plants have the possibility of a private pool, apartments fully equipped, with finishes and differentiated distribution (Compact, Logic, and Space) that the customer chooses to adjust to their lifestyle (Minimal, Vintage, and Urban finishes). The finishes are of high quality, as Porcelain stoneware Parker in floors or the choice of Krion, a solid mineral surface similar to natural stone completely ecological, for bathrooms. All homes have a terrace also the smallest size apartments, very enjoyable and with [...]