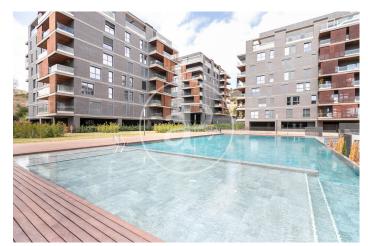

## DIAGONALT Condominium in Finestrelles, **Esplugues**

DIAGONALT is an exclusive high-standing luxury condominium in Finestrelles between Sant Just Desvern and Esplugues, in Finestrelles. Eco-energy efficiency to adapt to its surroundings, 24-hour security, parking, and storage rooms, pool, gym, garden, paddle courts, and meeting club. With magnificent views overlooking Barcelona, Barcelonés, and the sea. The residential complex is located at the entrance to Sant Just Desvern, just five minutes from the International Schools, the German College, and the American College. By car, it is next the access to Barcelona. The houses, with different sizes from 50sqm to 265sqm, form one to five rooms, penthouses and ground floor plants have the possibility of a private pool, apartments fully equipped, with finishes and differentiated distribution (Compact, Logic, and Space) that the customer chooses to adjust to their lifestyle (Minimal, Vintage, and Urban finishes). The finishes are of high quality, as Porcelain stoneware Parker in floors or the choice of Krion, a solid mineral surface similar to natural stone completely ecological, for bathrooms. All homes have a terrace also the smallest size apartments, very enjoyable and with [...]

✓ AACC

Concierge

Has parking

✓ Terrace

Backyard

✓ Pool

Price 2,058,900 €

(Finestrelles) Ref: ONB1909024