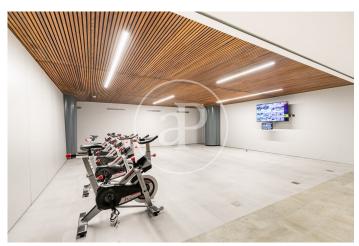

## DIAGONALT Condominium in Finestrelles, **Esplugues**

DIAGONALT is an exclusive high-standing luxury condominium in Finestrelles between Sant Just Desvern and Esplugues, in Finestrelles. Eco-energy efficiency to adapt to its surroundings, 24-hour security, parking, and storage rooms, pool, gym, garden, paddle courts, and meeting club. With magnificent views overlooking Barcelona, Barcelonés, and the sea. The residential complex is located at the entrance to Sant Just Desvern, just five minutes from the International Schools, the German College, and the American College. By car, it is next the access to Barcelona. The houses, with different sizes from 50sqm to 265sqm, form one to five rooms, penthouses and ground floor plants have the possibility of a private pool, apartments fully equipped, with finishes and differentiated distribution (Compact, Logic, and Space) that the customer chooses to adjust to their lifestyle (Minimal, Vintage, and Urban finishes). The finishes are of high quality, as Porcelain stoneware Parker in floors or the choice of Krion, a solid mineral surface similar to natural stone completely ecological, for bathrooms. All homes have a terrace also the smallest size apartments, very enjoyable and with [...]

## **FEATURES**

Surface 136 m<sup>2</sup> / 134 m<sup>2</sup> terrace 4 Rooms

2 Toilets 1 Restrooms

✓ Views

✓ Gym

Heating

Lift

✓ Boxroom