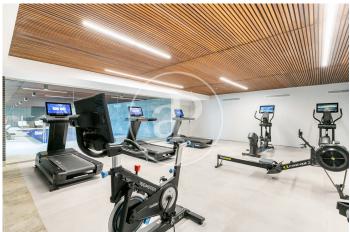

## DIAGONALT Condominium in Finestrelles, **Esplugues**

DIAGONALT is an exclusive high-standing luxury condominium in Finestrelles between Sant Just Desvern and Esplugues, in Finestrelles. Eco-energy efficiency to adapt to its surroundings, 24-hour security, parking, and storage rooms, pool, gym, garden, paddle courts, and meeting club. With magnificent views overlooking Barcelona, Barcelonés, and the sea. The residential complex is located at the entrance to Sant Just Desvern, just five minutes from the International Schools, the German College, and the American College. By car, it is next the access to Barcelona. The houses, with different sizes from 50sqm to 265sqm, form one to five rooms, penthouses and ground floor plants have the possibility of a private pool, apartments fully equipped, with finishes and differentiated distribution (Compact, Logic, and Space) that the customer chooses to adjust to their lifestyle (Minimal, Vintage, and Urban finishes). The finishes are of high quality, as Porcelain stoneware Parker in floors or the choice of Krion, a solid mineral surface similar to natural stone completely ecological, for bathrooms. All homes have a terrace also the smallest size apartments, very enjoyable and with [...]

## **FEATURES**

Surface 136 m<sup>2</sup> / 134 m<sup>2</sup> terrace 4 Rooms

2 Toilets 1 Restrooms

✓ Views

✓ Gym

Heating

Lift

✓ Boxroom