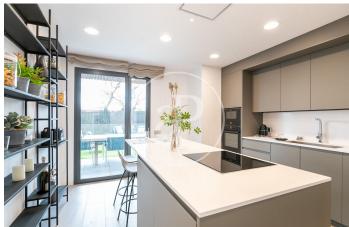

## DIAGONALT Condominium in Finestrelles, **Esplugues**

DIAGONALT is an exclusive high-standing luxury condominium in Finestrelles between Sant Just Desvern and Esplugues, in Finestrelles. Eco-energy efficiency to adapt to its surroundings, 24-hour security, parking, and storage rooms, pool, gym, garden, paddle courts, and meeting club. With magnificent views overlooking Barcelona, Barcelonés, and the sea. The residential complex is located at the entrance to Sant Just Desvern, just five minutes from the International Schools, the German College, and the American College. By car, it is next the access to Barcelona. The houses, with different sizes from 50sqm to 265sqm, form one to five rooms, penthouses and ground floor plants have the possibility of a private pool, apartments fully equipped, with finishes and differentiated distribution (Compact, Logic, and Space) that the customer chooses to adjust to their lifestyle (Minimal, Vintage, and Urban finishes). The finishes are of high quality, as Porcelain stoneware Parker in floors or the choice of Krion, a solid mineral surface similar to natural stone completely ecological, for bathrooms. All homes have a terrace also the smallest size apartments, very enjoyable and with [...]