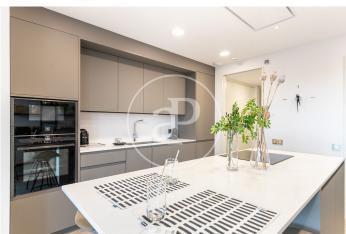

## DIAGONALT Condominium in Finestrelles, **Esplugues**

DIAGONALT is an exclusive high-standing luxury condominium in Finestrelles between Sant Just Desvern and Esplugues, in Finestrelles. Eco-energy efficiency to adapt to its surroundings, 24-hour security, parking, and storage rooms, pool, gym, garden, paddle courts, and meeting club. With magnificent views overlooking Barcelona, Barcelonés, and the sea. The residential complex is located at the entrance to Sant Just Desvern, just five minutes from the International Schools, the German College, and the American College. By car, it is next the access to Barcelona. The houses, with different sizes from 50sqm to 265sqm, form one to five rooms, penthouses and ground floor plants have the possibility of a private pool, apartments fully equipped, with finishes and differentiated distribution (Compact, Logic, and Space) that the customer chooses to adjust to their lifestyle (Minimal, Vintage, and Urban finishes). The finishes are of high quality, as Porcelain stoneware Parker in floors or the choice of Krion, a solid mineral surface similar to natural stone completely ecological, for bathrooms. All homes have a terrace also the smallest size apartments, very enjoyable and with [...]

## **FEATURES**

Surface 136 m<sup>2</sup> / 134 m<sup>2</sup> terrace 4 Rooms

2 Toilets 1 Restrooms

✓ Views

✓ Gym

Heating

Lift

✓ Boxroom