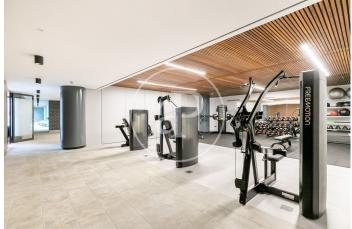

## DIAGONALT Condominium in Finestrelles, **Esplugues**

DIAGONALT is an exclusive high-standing luxury condominium in Finestrelles between Sant Just Desvern and Esplugues, in Finestrelles. Eco-energy efficiency to adapt to its surroundings, 24-hour security, parking, and storage rooms, pool, gym, garden, paddle courts, and meeting club. With magnificent views overlooking Barcelona, Barcelonés, and the sea. The residential complex is located at the entrance to Sant Just Desvern, just five minutes from the International Schools, the German College, and the American College. By car, it is next the access to Barcelona. The houses, with different sizes from 50sqm to 265sqm, form one to five rooms, penthouses and ground floor plants have the possibility of a private pool, apartments fully equipped, with finishes and differentiated distribution (Compact, Logic, and Space) that the customer chooses to adjust to their lifestyle (Minimal, Vintage, and Urban finishes). The finishes are of high quality, as Porcelain stoneware Parker in floors or the choice of Krion, a solid mineral surface similar to natural stone completely ecological, for bathrooms. All homes have a terrace also the smallest size apartments, very enjoyable and with [...]

## **FEATURES**

Surface 136 m<sup>2</sup> / 134 m<sup>2</sup> terrace 4 Rooms

2 Toilets 1 Restrooms

✓ Views

✓ Gym

Heating

Lift

✓ Boxroom