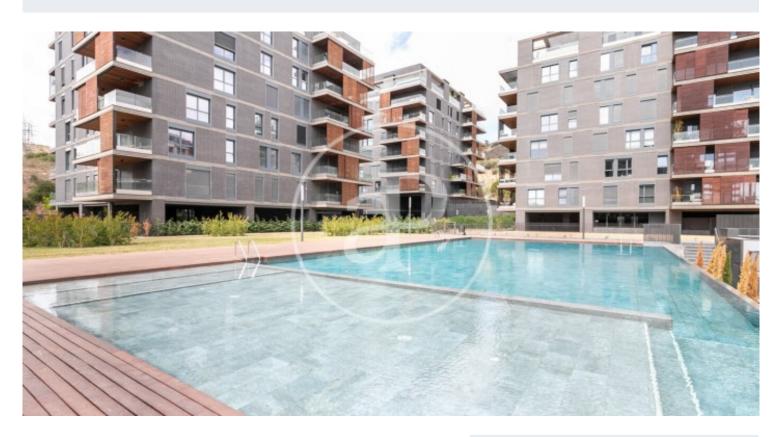

## DIAGONALT Condominium in Finestrelles, **Esplugues**

DIAGONALT is an exclusive high-standing luxury condominium in Finestrelles between Sant Just Desvern and Esplugues, in Finestrelles. Eco-energy efficiency to adapt to its surroundings, 24-hour security, parking, and storage rooms, pool, gym, garden, paddle courts, and meeting club. With magnificent views overlooking Barcelona, Barcelonés, and the sea. The residential complex is located at the entrance to Sant Just Desvern, just five minutes from the International Schools, the German College, and the American College. By car, it is next the access to Barcelona. The houses, with different sizes from 50sqm to 265sqm, form one to five rooms, penthouses and ground floor plants have the possibility of a private pool, apartments fully equipped, with finishes and differentiated distribution (Compact, Logic, and Space) that the customer chooses to adjust to their lifestyle (Minimal, Vintage, and Urban finishes). The finishes are of high quality, as Porcelain stoneware Parker in floors or the choice of Krion, a solid mineral surface similar to natural stone completely ecological, for bathrooms. All homes have a terrace also the smallest size apartments, very enjoyable and with [...]

✓ AACC

Concierge

Has parking

✓ Terrace

Backyard

✓ Pool

Price 2,058,900 €

(Finestrelles) Ref: ONB1909024