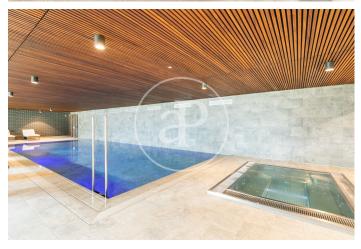

## DIAGONALT Condominium in Finestrelles, **Esplugues**

DIAGONALT is an exclusive high-standing luxury condominium in Finestrelles between Sant Just Desvern and Esplugues, in Finestrelles. Eco-energy efficiency to adapt to its surroundings, 24-hour security, parking, and storage rooms, pool, gym, garden, paddle courts, and meeting club. With magnificent views overlooking Barcelona, Barcelonés, and the sea. The residential complex is located at the entrance to Sant Just Desvern, just five minutes from the International Schools, the German College, and the American College. By car, it is next the access to Barcelona. The houses, with different sizes from 50sqm to 265sqm, form one to five rooms, penthouses and ground floor plants have the possibility of a private pool, apartments fully equipped, with finishes and differentiated distribution (Compact, Logic, and Space) that the customer chooses to adjust to their lifestyle (Minimal, Vintage, and Urban finishes). The finishes are of high quality, as Porcelain stoneware Parker in floors or the choice of Krion, a solid mineral surface similar to natural stone completely ecological, for bathrooms. All homes have a terrace also the smallest size apartments, very enjoyable and with [...]

Concierge

✓ AACC

Has parking

✓ Terrace

Backyard

✓ Pool

(Finestrelles) Ref: ONB1909024

(Finestrelles) Ref: ONB1909024