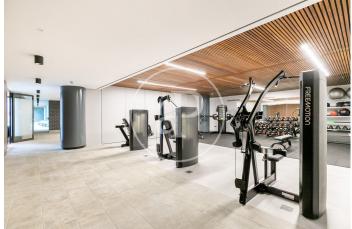

## DIAGONALT Condominium in Finestrelles, **Esplugues**

DIAGONALT is an exclusive high-standing luxury condominium in Finestrelles between Sant Just Desvern and Esplugues, in Finestrelles. Eco-energy efficiency to adapt to its surroundings, 24-hour security, parking, and storage rooms, pool, gym, garden, paddle courts, and meeting club. With magnificent views overlooking Barcelona, Barcelonés, and the sea. The residential complex is located at the entrance to Sant Just Desvern, just five minutes from the International Schools, the German College, and the American College. By car, it is next the access to Barcelona. The houses, with different sizes from 50sqm to 265sqm, form one to five rooms, penthouses and ground floor plants have the possibility of a private pool, apartments fully equipped, with finishes and differentiated distribution (Compact, Logic, and Space) that the customer chooses to adjust to their lifestyle (Minimal, Vintage, and Urban finishes). The finishes are of high quality, as Porcelain stoneware Parker in floors or the choice of Krion, a solid mineral surface similar to natural stone completely ecological, for bathrooms. All homes have a terrace also the smallest size apartments, very enjoyable and with [...]

## **FEATURES**

Surface 0 m<sup>2</sup> / 134 m<sup>2</sup> terrace 4 Rooms

2 Toilets 1 Restrooms

✓ Views

✓ Gym

Heating

Lift

✓ Boxroom