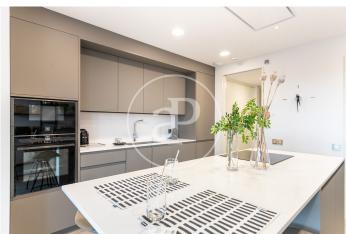

## DIAGONALT Condominium in Finestrelles, **Esplugues**

DIAGONALT is an exclusive high-standing luxury condominium in Finestrelles between Sant Just Desvern and Esplugues, in Finestrelles. Eco-energy efficiency to adapt to its surroundings, 24-hour security, parking, and storage rooms, pool, gym, garden, paddle courts, and meeting club. With magnificent views overlooking Barcelona, Barcelonés, and the sea. The residential complex is located at the entrance to Sant Just Desvern, just five minutes from the International Schools, the German College, and the American College. By car, it is next the access to Barcelona. The houses, with different sizes from 50sqm to 265sqm, form one to five rooms, penthouses and ground floor plants have the possibility of a private pool, apartments fully equipped, with finishes and differentiated distribution (Compact, Logic, and Space) that the customer chooses to adjust to their lifestyle (Minimal, Vintage, and Urban finishes). The finishes are of high quality, as Porcelain stoneware Parker in floors or the choice of Krion, a solid mineral surface similar to natural stone completely ecological, for bathrooms. All homes have a terrace also the smallest size apartments, very enjoyable and with [...]