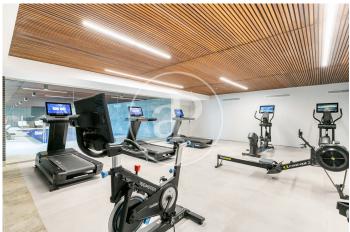

## DIAGONALT Condominium in Finestrelles, **Esplugues**

DIAGONALT is an exclusive high-standing luxury condominium in Finestrelles between Sant Just Desvern and Esplugues, in Finestrelles. Eco-energy efficiency to adapt to its surroundings, 24-hour security, parking, and storage rooms, pool, gym, garden, paddle courts, and meeting club. With magnificent views overlooking Barcelona, Barcelonés, and the sea. The residential complex is located at the entrance to Sant Just Desvern, just five minutes from the International Schools, the German College, and the American College. By car, it is next the access to Barcelona. The houses, with different sizes from 50sqm to 265sqm, form one to five rooms, penthouses and ground floor plants have the possibility of a private pool, apartments fully equipped, with finishes and differentiated distribution (Compact, Logic, and Space) that the customer chooses to adjust to their lifestyle (Minimal, Vintage, and Urban finishes). The finishes are of high quality, as Porcelain stoneware Parker in floors or the choice of Krion, a solid mineral surface similar to natural stone completely ecological, for bathrooms. All homes have a terrace also the smallest size apartments, very enjoyable and with [...]

## **FEATURES**

Surface 0 m<sup>2</sup> / 134 m<sup>2</sup> terrace 4 Rooms

2 Toilets 1 Restrooms

✓ Views

✓ Gym

Heating

Lift

✓ Boxroom