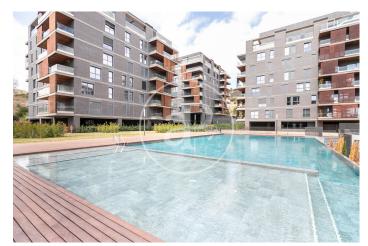

## DIAGONALT Condominium in Finestrelles, **Esplugues**

DIAGONALT is an exclusive high-standing luxury condominium in Finestrelles between Sant Just Desvern and Esplugues, in Finestrelles. Eco-energy efficiency to adapt to its surroundings, 24-hour security, parking, and storage rooms, pool, gym, garden, paddle courts, and meeting club. With magnificent views overlooking Barcelona, Barcelonés, and the sea. The residential complex is located at the entrance to Sant Just Desvern, just five minutes from the International Schools, the German College, and the American College. By car, it is next the access to Barcelona. The houses, with different sizes from 50sqm to 265sqm, form one to five rooms, penthouses and ground floor plants have the possibility of a private pool, apartments fully equipped, with finishes and differentiated distribution (Compact, Logic, and Space) that the customer chooses to adjust to their lifestyle (Minimal, Vintage, and Urban finishes). The finishes are of high quality, as Porcelain stoneware Parker in floors or the choice of Krion, a solid mineral surface similar to natural stone completely ecological, for bathrooms. All homes have a terrace also the smallest size apartments, very enjoyable and with [...]

Concierge

✓ AACC

Has parking

✓ Terrace

Backyard

✓ Pool

(Finestrelles) Ref: ONB1909024

(Finestrelles) Ref: ONB1909024