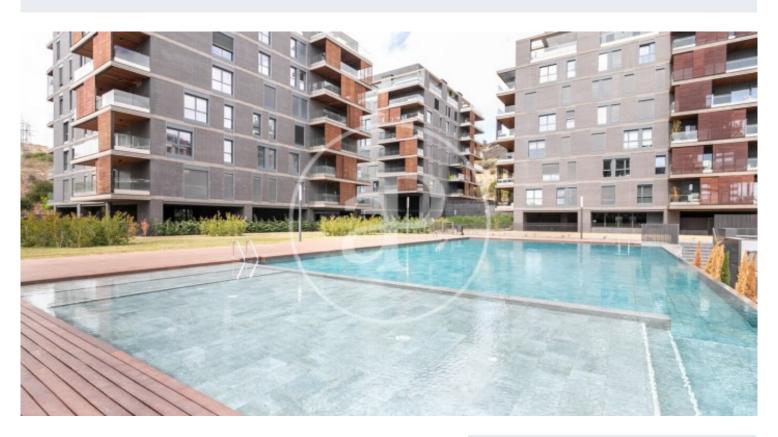

## DIAGONALT Condominium in Finestrelles, **Esplugues**

DIAGONALT is an exclusive high-standing luxury condominium in Finestrelles between Sant Just Desvern and Esplugues, in Finestrelles. Eco-energy efficiency to adapt to its surroundings, 24-hour security, parking, and storage rooms, pool, gym, garden, paddle courts, and meeting club. With magnificent views overlooking Barcelona, Barcelonés, and the sea. The residential complex is located at the entrance to Sant Just Desvern, just five minutes from the International Schools, the German College, and the American College. By car, it is next the access to Barcelona. The houses, with different sizes from 50sqm to 265sqm, form one to five rooms, penthouses and ground floor plants have the possibility of a private pool, apartments fully equipped, with finishes and differentiated distribution (Compact, Logic, and Space) that the customer chooses to adjust to their lifestyle (Minimal, Vintage, and Urban finishes). The finishes are of high quality, as Porcelain stoneware Parker in floors or the choice of Krion, a solid mineral surface similar to natural stone completely ecological, for bathrooms. All homes have a terrace also the smallest size apartments, very enjoyable and with [...]

Concierge

✓ AACC

Has parking

✓ Terrace

Backyard

✓ Pool

(Finestrelles) Ref: ONB1909024

(Finestrelles) Ref: ONB1909024