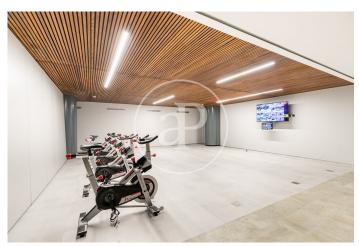

## DIAGONALT Condominium in Finestrelles, **Esplugues**

DIAGONALT is an exclusive high-standing luxury condominium in Finestrelles between Sant Just Desvern and Esplugues, in Finestrelles. Eco-energy efficiency to adapt to its surroundings, 24-hour security, parking, and storage rooms, pool, gym, garden, paddle courts, and meeting club. With magnificent views overlooking Barcelona, Barcelonés, and the sea. The residential complex is located at the entrance to Sant Just Desvern, just five minutes from the International Schools, the German College, and the American College. By car, it is next the access to Barcelona. The houses, with different sizes from 50sqm to 265sqm, form one to five rooms, penthouses and ground floor plants have the possibility of a private pool, apartments fully equipped, with finishes and differentiated distribution (Compact, Logic, and Space) that the customer chooses to adjust to their lifestyle (Minimal, Vintage, and Urban finishes). The finishes are of high quality, as Porcelain stoneware Parker in floors or the choice of Krion, a solid mineral surface similar to natural stone completely ecological, for bathrooms. All homes have a terrace also the smallest size apartments, very enjoyable and with [...]

## **FEATURES**

Surface 0 m<sup>2</sup> / 134 m<sup>2</sup> terrace 4 Rooms

2 Toilets 1 Restrooms

✓ Views

✓ Gym

Heating

Lift

✓ Boxroom