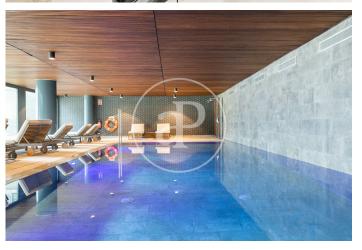

## DIAGONALT Condominium in Finestrelles, **Esplugues**

DIAGONALT is an exclusive high-standing luxury condominium in Finestrelles between Sant Just Desvern and Esplugues, in Finestrelles. Eco-energy efficiency to adapt to its surroundings, 24-hour security, parking, and storage rooms, pool, gym, garden, paddle courts, and meeting club. With magnificent views overlooking Barcelona, Barcelonés, and the sea. The residential complex is located at the entrance to Sant Just Desvern, just five minutes from the International Schools, the German College, and the American College. By car, it is next the access to Barcelona. The houses, with different sizes from 50sqm to 265sqm, form one to five rooms, penthouses and ground floor plants have the possibility of a private pool, apartments fully equipped, with finishes and differentiated distribution (Compact, Logic, and Space) that the customer chooses to adjust to their lifestyle (Minimal, Vintage, and Urban finishes). The finishes are of high quality, as Porcelain stoneware Parker in floors or the choice of Krion, a solid mineral surface similar to natural stone completely ecological, for bathrooms. All homes have a terrace also the smallest size apartments, very enjoyable and with [...]

Concierge

✓ AACC

Has parking

✓ Terrace

Backyard

✓ Pool

(Finestrelles) Ref: ONB1909024

(Finestrelles) Ref: ONB1909024