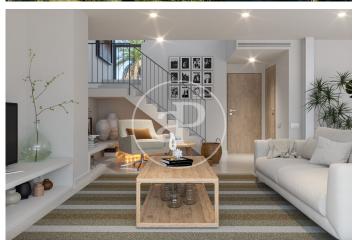

## Semi-detached houses for sale with private garden in Esporles

Es Voltor is an exclusive project of 10 two-storey townhouses, designed in authentic Mallorcan style. Each house has 3 bedrooms, 2 bathrooms (one en suite) and a toilet. They offer spacious living-dining rooms with access to private terraces, fully equipped kitchens, with delivery date scheduled for March 2026. The day area stands out for its large open concept living-dining room, which connects to the southwest facing terrace, creating a bright and welcoming space. The fully furnished kitchens are equipped with top quality Siemens or similar appliances, including oven, induction hob and extractor hood. In the sleeping area, the bedrooms are designed for maximum comfort. The master bedroom has an en-suite bathroom with luxury finishes, such as suspended wooden furniture and built-in faucets of the Tres brand. The bathrooms are equipped with walk-in showers, providing a modern and functional design. The homes have large terraces and private gardens, with direct access to the communal area, which includes gardens and a swimming pool. The outdoor terraces are tiled with Saloni non-slip porcelain tiles. In addition, all rooms have underfloor heating, which guarantees a comfortable [...]