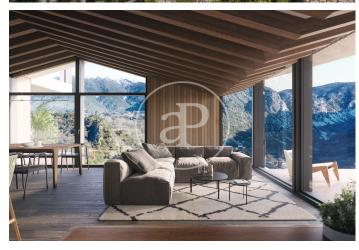

## New Developments La Pleta d'Angleva ANDORRA

La Pleta d'Angleva is a new-build development in Escaldes-Ongordany of 15 spectacularly designed homes, designed and cared for down to the last detail, in the centre of the town and facing the sun. In an environment of extraordinary beauty surrounded by nature in all its essence and incredible views, you will find these luxury homes in the area of Sa Calma. To enjoy this magical environment, the main façade is made up of large glazed surfaces formed by fixed and mobile glass combined with wood alternately on each floor. The roofs have been designed following the traditional characteristics of the typical Andorran mountain landscape, giving the project an exclusive and differential character. There are different house layouts, with 2, 3 and 4 bedrooms, with terrace and garden. The finishes are top of the range with Miele or similar appliances, Leicht or similar furniture, demotic pack, underfloor heating, aerothermics. Option of 1, 2 or 3 parking spaces in box from 35.000€.

## **FEATURES**

Surface 157 m² / 14 m² terrace 3 Rooms 3 Toilets 1 Restrooms

Price 1,450,000 €

(Sa Calma) Ref: ONB2403006

(Sa Calma) Ref: ONB2403006

(Sa Calma) Ref: ONB2403006

The information about any property is not binding to any offer or contract. Any verbal or written declaration made by aProperties with regards to the value or condition of the property should not be considered accurate or factual. The pictures make reference to some parts of the property at the times that they were taken. The areas, dimensions and distances that are given are approximate and should be checked by the client. The images are computer generated and are just an approximate indication of the real appearance of the property; these may change at any time. The information with regards to the property may also change at any time.