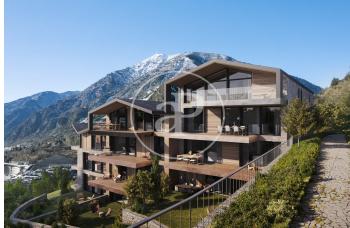

## New Developments La Pleta d'Angleva ANDORRA

La Pleta d'Angleva is a new-build development in Escaldes-Ongordany of 15 spectacularly designed homes, designed and cared for down to the last detail, in the centre of the town and facing the sun. In an environment of extraordinary beauty surrounded by nature in all its essence and incredible views, you will find these luxury homes in the area of Sa Calma. To enjoy this magical environment, the main façade is made up of large glazed surfaces formed by fixed and mobile glass combined with wood alternately on each floor. The roofs have been designed following the traditional characteristics of the typical Andorran mountain landscape, giving the project an exclusive and differential character. There are different house layouts, with 2, 3 and 4 bedrooms, with terrace and garden. The finishes are top of the range with Miele or similar appliances, Leicht or similar furniture, demotic pack, underfloor heating, aerothermics. Option of 1, 2 or 3 parking spaces in box from 35.000€.