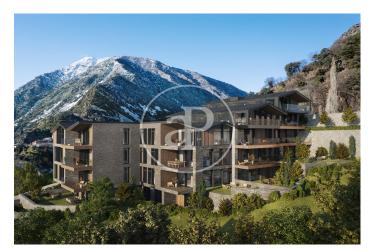

## New Developments La Pleta d'Angleva ANDORRA

La Pleta d'Angleva is a new-build development in Escaldes-Ongordany of 15 spectacularly designed homes, designed and cared for down to the last detail, in the centre of the town and facing the sun. In an environment of extraordinary beauty surrounded by nature in all its essence and incredible views, you will find these luxury homes in the area of Sa Calma. To enjoy this magical environment, the main façade is made up of large glazed surfaces formed by fixed and mobile glass combined with wood alternately on each floor. The roofs have been designed following the traditional characteristics of the typical Andorran mountain landscape, giving the project an exclusive and differential character. There are different house layouts, with 2, 3 and 4 bedrooms, with terrace and garden. The finishes are top of the range with Miele or similar appliances, Leicht or similar furniture, demotic pack, underfloor heating, aerothermics. Option of 1, 2 or 3 parking spaces in box from 35.000€.