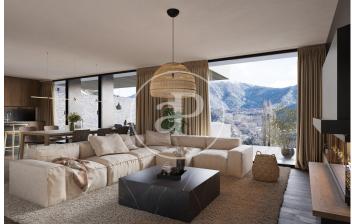

## New Developments La Pleta d'Angleva ANDORRA

La Pleta d'Angleva is a new-build development in Escaldes-Ongordany of 15 spectacularly designed homes, designed and cared for down to the last detail, in the centre of the town and facing the sun. In an environment of extraordinary beauty surrounded by nature in all its essence and incredible views, you will find these luxury homes in the area of Sa Calma. To enjoy this magical environment, the main façade is made up of large glazed surfaces formed by fixed and mobile glass combined with wood alternately on each floor. The roofs have been designed following the traditional characteristics of the typical Andorran mountain landscape, giving the project an exclusive and differential character. There are different house layouts, with 2, 3 and 4 bedrooms, with terrace and garden. The finishes are top of the range with Miele or similar appliances, Leicht or similar furniture, demotic pack, underfloor heating, aerothermics. Option of 1, 2 or 3 parking spaces in box from 35.000€.

## **FEATURES**

Surface 157 m² / 14 m² terrace 3 Rooms 3 Toilets 1 Restrooms

Price 1,450,000 €

(Sa Calma) Ref: ONB2403006

(Sa Calma) Ref: ONB2403006

(Sa Calma) Ref: ONB2403006

The information about any property is not binding to any offer or contract. Any verbal or written declaration made by aProperties with regards to the value or condition of the property should not be considered accurate or factual. The pictures make reference to some parts of the property at the times that they were taken. The areas, dimensions and distances that are given are approximate and should be checked by the client. The images are computer generated and are just an approximate indication of the real appearance of the property; these may change at any time. The information with regards to the property may also change at any time.