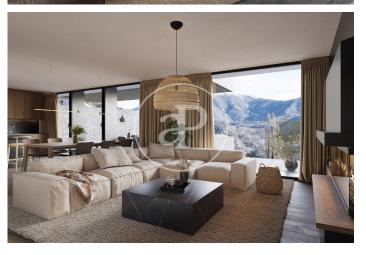

## New Developments La Pleta d'Angleva ANDORRA

La Pleta d'Angleva is a new-build development in Escaldes-Ongordany of 15 spectacularly designed homes, designed and cared for down to the last detail, in the centre of the town and facing the sun. In an environment of extraordinary beauty surrounded by nature in all its essence and incredible views, you will find these luxury homes in the area of Sa Calma. To enjoy this magical environment, the main façade is made up of large glazed surfaces formed by fixed and mobile glass combined with wood alternately on each floor. The roofs have been designed following the traditional characteristics of the typical Andorran mountain landscape, giving the project an exclusive and differential character. There are different house layouts, with 2, 3 and 4 bedrooms, with terrace and garden. The finishes are top of the range with Miele or similar appliances, Leicht or similar furniture, demotic pack, underfloor heating, aerothermics. Option of 1, 2 or 3 parking spaces in box from 35.000€.

## **FEATURES**

Surface 157 m² / 14 m² terrace 3 Rooms 3 Toilets 1 Restrooms

Price 1,450,000 €

(Sa Calma) Ref: ONB2403006

(Sa Calma) Ref: ONB2403006

(Sa Calma) Ref: ONB2403006

The information about any property is not binding to any offer or contract. Any verbal or written declaration made by aProperties with regards to the value or condition of the property should not be considered accurate or factual. The pictures make reference to some parts of the property at the times that they were taken. The areas, dimensions and distances that are given are approximate and should be checked by the client. The images are computer generated and are just an approximate indication of the real appearance of the property; these may change at any time. The information with regards to the property may also change at any time.