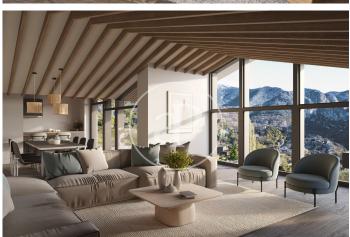

## New Developments La Pleta d'Angleva ANDORRA

La Pleta d'Angleva is a new-build development in Escaldes-Ongordany of 15 spectacularly designed homes, designed and cared for down to the last detail, in the centre of the town and facing the sun. In an environment of extraordinary beauty surrounded by nature in all its essence and incredible views, you will find these luxury homes in the area of Sa Calma. To enjoy this magical environment, the main façade is made up of large glazed surfaces formed by fixed and mobile glass combined with wood alternately on each floor. The roofs have been designed following the traditional characteristics of the typical Andorran mountain landscape, giving the project an exclusive and differential character. There are different house layouts, with 2, 3 and 4 bedrooms, with terrace and garden. The finishes are top of the range with Miele or similar appliances, Leicht or similar furniture, demotic pack, underfloor heating, aerothermics. Option of 1, 2 or 3 parking spaces in box from 35.000€.

## **FEATURES**

Surface 157 m² / 14 m² terrace 3 Rooms 3 Toilets 1 Restrooms

Price 1,450,000 €

(Sa Calma) Ref: ONB2403006

(Sa Calma) Ref: ONB2403006

(Sa Calma) Ref: ONB2403006

The information about any property is not binding to any offer or contract. Any verbal or written declaration made by aProperties with regards to the value or condition of the property should not be considered accurate or factual. The pictures make reference to some parts of the property at the times that they were taken. The areas, dimensions and distances that are given are approximate and should be checked by the client. The images are computer generated and are just an approximate indication of the real appearance of the property; these may change at any time. The information with regards to the property may also change at any time.