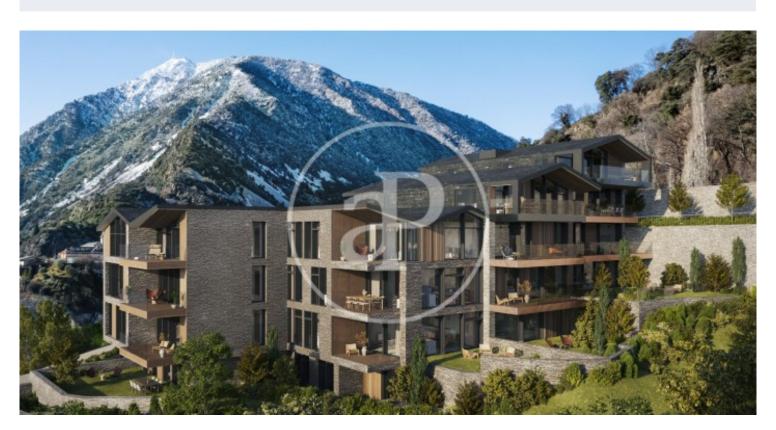

## New Developments La Pleta d'Angleva ANDORRA

La Pleta d'Angleva is a new-build development in Escaldes-Ongordany of 15 spectacularly designed homes, designed and cared for down to the last detail, in the centre of the town and facing the sun. In an environment of extraordinary beauty surrounded by nature in all its essence and incredible views, you will find these luxury homes in the area of Sa Calma. To enjoy this magical environment, the main façade is made up of large glazed surfaces formed by fixed and mobile glass combined with wood alternately on each floor. The roofs have been designed following the traditional characteristics of the typical Andorran mountain landscape, giving the project an exclusive and differential character. There are different house layouts, with 2, 3 and 4 bedrooms, with terrace and garden. The finishes are top of the range with Miele or similar appliances, Leicht or similar furniture, demotic pack, underfloor heating, aerothermics. Option of 1, 2 or 3 parking spaces in box from 35.000€.