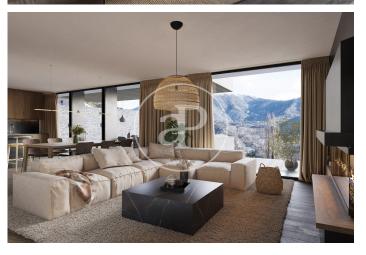

## New Developments La Pleta d'Angleva ANDORRA

La Pleta d'Angleva is a new-build development in Escaldes-Ongordany of 15 spectacularly designed homes, designed and cared for down to the last detail, in the centre of the town and facing the sun. In an environment of extraordinary beauty surrounded by nature in all its essence and incredible views, you will find these luxury homes in the area of Sa Calma. To enjoy this magical environment, the main façade is made up of large glazed surfaces formed by fixed and mobile glass combined with wood alternately on each floor. The roofs have been designed following the traditional characteristics of the typical Andorran mountain landscape, giving the project an exclusive and differential character. There are different house layouts, with 2, 3 and 4 bedrooms, with terrace and garden. The finishes are top of the range with Miele or similar appliances, Leicht or similar furniture, demotic pack, underfloor heating, aerothermics. Option of 1, 2 or 3 parking spaces in box from 35.000€.

## **FEATURES**

Surface 98 m<sup>2</sup> / 9 m<sup>2</sup> terrace 2 Rooms 2 Toilets 1 Restrooms

Price 975,000 €

(Sa Calma) Ref: ONB2403006

(Sa Calma) Ref: ONB2403006

(Sa Calma) Ref: ONB2403006

The information about any property is not binding to any offer or contract. Any verbal or written declaration made by aProperties with regards to the value or condition of the property should not be considered accurate or factual. The pictures make reference to some parts of the property at the times that they were taken. The areas, dimensions and distances that are given are approximate and should be checked by the client. The images are computer generated and are just an approximate indication of the real appearance of the property; these may change at any time. The information with regards to the property may also change at any time.