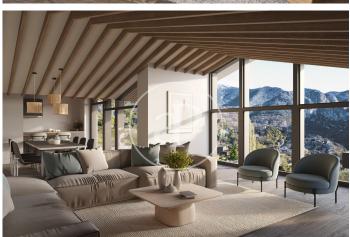

## New Developments La Pleta d'Angleva ANDORRA

La Pleta d'Angleva is a new-build development in Escaldes-Ongordany of 15 spectacularly designed homes, designed and cared for down to the last detail, in the centre of the town and facing the sun. In an environment of extraordinary beauty surrounded by nature in all its essence and incredible views, you will find these luxury homes in the area of Sa Calma. To enjoy this magical environment, the main façade is made up of large glazed surfaces formed by fixed and mobile glass combined with wood alternately on each floor. The roofs have been designed following the traditional characteristics of the typical Andorran mountain landscape, giving the project an exclusive and differential character. There are different house layouts, with 2, 3 and 4 bedrooms, with terrace and garden. The finishes are top of the range with Miele or similar appliances, Leicht or similar furniture, demotic pack, underfloor heating, aerothermics. Option of 1, 2 or 3 parking spaces in box from 35.000€.

## **FEATURES**

Surface 98 m<sup>2</sup> / 9 m<sup>2</sup> terrace 2 Rooms 2 Toilets 1 Restrooms

Price 975,000 €

(Sa Calma) Ref: ONB2403006

(Sa Calma) Ref: ONB2403006

(Sa Calma) Ref: ONB2403006

The information about any property is not binding to any offer or contract. Any verbal or written declaration made by aProperties with regards to the value or condition of the property should not be considered accurate or factual. The pictures make reference to some parts of the property at the times that they were taken. The areas, dimensions and distances that are given are approximate and should be checked by the client. The images are computer generated and are just an approximate indication of the real appearance of the property; these may change at any time. The information with regards to the property may also change at any time.