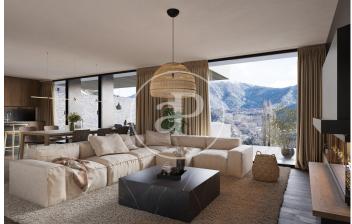

## New Developments La Pleta d'Angleva ANDORRA

La Pleta d'Angleva is a new-build development in Escaldes-Ongordany of 15 spectacularly designed homes, designed and cared for down to the last detail, in the centre of the town and facing the sun. In an environment of extraordinary beauty surrounded by nature in all its essence and incredible views, you will find these luxury homes in the area of Sa Calma. To enjoy this magical environment, the main façade is made up of large glazed surfaces formed by fixed and mobile glass combined with wood alternately on each floor. The roofs have been designed following the traditional characteristics of the typical Andorran mountain landscape, giving the project an exclusive and differential character. There are different house layouts, with 2, 3 and 4 bedrooms, with terrace and garden. The finishes are top of the range with Miele or similar appliances, Leicht or similar furniture, demotic pack, underfloor heating, aerothermics. Option of 1, 2 or 3 parking spaces in box from 35.000€.

## **FEATURES**

Surface 98 m<sup>2</sup> / 9 m<sup>2</sup> terrace 2 Rooms 2 Toilets 1 Restrooms

Price 975,000 €

(Sa Calma) Ref: ONB2403006

(Sa Calma) Ref: ONB2403006

(Sa Calma) Ref: ONB2403006

The information about any property is not binding to any offer or contract. Any verbal or written declaration made by aProperties with regards to the value or condition of the property should not be considered accurate or factual. The pictures make reference to some parts of the property at the times that they were taken. The areas, dimensions and distances that are given are approximate and should be checked by the client. The images are computer generated and are just an approximate indication of the real appearance of the property; these may change at any time. The information with regards to the property may also change at any time.