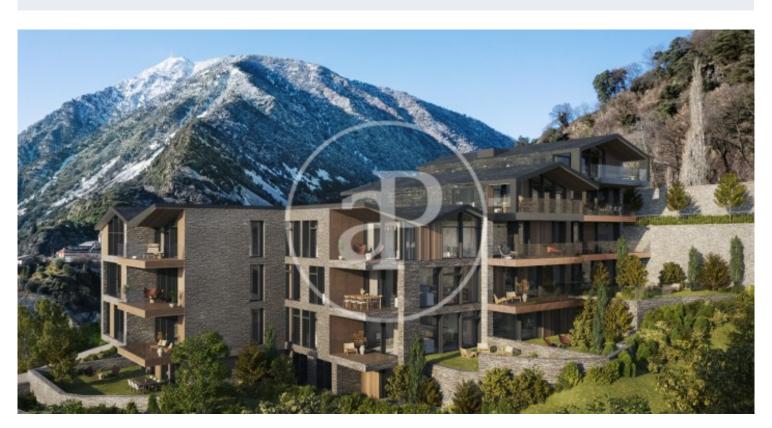

## New Developments La Pleta d'Angleva ANDORRA

La Pleta d'Angleva is a new-build development in Escaldes-Ongordany of 15 spectacularly designed homes, designed and cared for down to the last detail, in the centre of the town and facing the sun. In an environment of extraordinary beauty surrounded by nature in all its essence and incredible views, you will find these luxury homes in the area of Sa Calma. To enjoy this magical environment, the main façade is made up of large glazed surfaces formed by fixed and mobile glass combined with wood alternately on each floor. The roofs have been designed following the traditional characteristics of the typical Andorran mountain landscape, giving the project an exclusive and differential character. There are different house layouts, with 2, 3 and 4 bedrooms, with terrace and garden. The finishes are top of the range with Miele or similar appliances, Leicht or similar furniture, demotic pack, underfloor heating, aerothermics. Option of 1, 2 or 3 parking spaces in box from 35.000€.