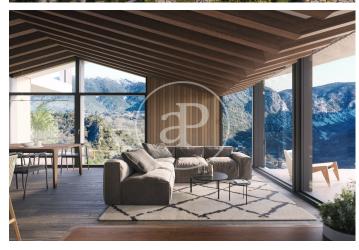

## New Developments La Pleta d'Angleva ANDORRA

La Pleta d'Angleva is a new-build development in Escaldes-Ongordany of 15 spectacularly designed homes, designed and cared for down to the last detail, in the centre of the town and facing the sun. In an environment of extraordinary beauty surrounded by nature in all its essence and incredible views, you will find these luxury homes in the area of Sa Calma. To enjoy this magical environment, the main façade is made up of large glazed surfaces formed by fixed and mobile glass combined with wood alternately on each floor. The roofs have been designed following the traditional characteristics of the typical Andorran mountain landscape, giving the project an exclusive and differential character. There are different house layouts, with 2, 3 and 4 bedrooms, with terrace and garden. The finishes are top of the range with Miele or similar appliances, Leicht or similar furniture, demotic pack, underfloor heating, aerothermics. Option of 1, 2 or 3 parking spaces in box from 35.000€.

## **FEATURES**

Surface 98 m<sup>2</sup> / 9 m<sup>2</sup> terrace 2 Rooms 2 Toilets 1 Restrooms

Price 975,000 €

(Sa Calma) Ref: ONB2403006

(Sa Calma) Ref: ONB2403006

(Sa Calma) Ref: ONB2403006

The information about any property is not binding to any offer or contract. Any verbal or written declaration made by aProperties with regards to the value or condition of the property should not be considered accurate or factual. The pictures make reference to some parts of the property at the times that they were taken. The areas, dimensions and distances that are given are approximate and should be checked by the client. The images are computer generated and are just an approximate indication of the real appearance of the property; these may change at any time. The information with regards to the property may also change at any time.