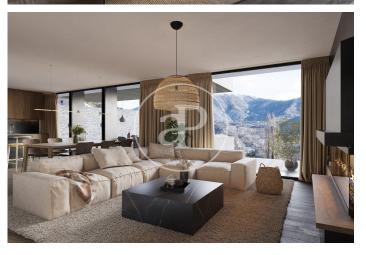

## New Developments La Pleta d'Angleva ANDORRA

La Pleta d'Angleva is a new-build development in Escaldes-Ongordany of 15 spectacularly designed homes, designed and cared for down to the last detail, in the centre of the town and facing the sun. In an environment of extraordinary beauty surrounded by nature in all its essence and incredible views, you will find these luxury homes in the area of Sa Calma. To enjoy this magical environment, the main façade is made up of large glazed surfaces formed by fixed and mobile glass combined with wood alternately on each floor. The roofs have been designed following the traditional characteristics of the typical Andorran mountain landscape, giving the project an exclusive and differential character. There are different house layouts, with 2, 3 and 4 bedrooms, with terrace and garden. The finishes are top of the range with Miele or similar appliances, Leicht or similar furniture, demotic pack, underfloor heating, aerothermics. Option of 1, 2 or 3 parking spaces in box from 35.000€.

## **FEATURES**

Surface 136 m² / 17 m² terrace 3 Rooms 3 Toilets 1 Restrooms

Price 1,340,000 €

(Sa Calma) Ref: ONB2403006

(Sa Calma) Ref: ONB2403006

(Sa Calma) Ref: ONB2403006

The information about any property is not binding to any offer or contract. Any verbal or written declaration made by aProperties with regards to the value or condition of the property should not be considered accurate or factual. The pictures make reference to some parts of the property at the times that they were taken. The areas, dimensions and distances that are given are approximate and should be checked by the client. The images are computer generated and are just an approximate indication of the real appearance of the property; these may change at any time. The information with regards to the property may also change at any time.