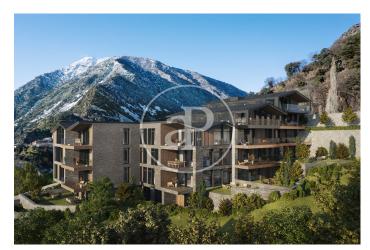

## New Developments La Pleta d'Angleva ANDORRA

La Pleta d'Angleva is a new-build development in Escaldes-Ongordany of 15 spectacularly designed homes, designed and cared for down to the last detail, in the centre of the town and facing the sun. In an environment of extraordinary beauty surrounded by nature in all its essence and incredible views, you will find these luxury homes in the area of Sa Calma. To enjoy this magical environment, the main façade is made up of large glazed surfaces formed by fixed and mobile glass combined with wood alternately on each floor. The roofs have been designed following the traditional characteristics of the typical Andorran mountain landscape, giving the project an exclusive and differential character. There are different house layouts, with 2, 3 and 4 bedrooms, with terrace and garden. The finishes are top of the range with Miele or similar appliances, Leicht or similar furniture, demotic pack, underfloor heating, aerothermics. Option of 1, 2 or 3 parking spaces in box from 35.000€.

Les Escaldes / Sa Calma Unit 2 3 Completion Q4 2025