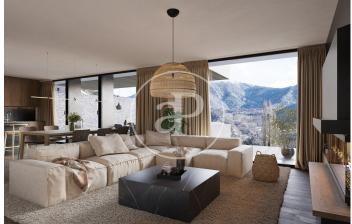

## New Developments La Pleta d'Angleva ANDORRA

La Pleta d'Angleva is a new-build development in Escaldes-Ongordany of 15 spectacularly designed homes, designed and cared for down to the last detail, in the centre of the town and facing the sun. In an environment of extraordinary beauty surrounded by nature in all its essence and incredible views, you will find these luxury homes in the area of Sa Calma. To enjoy this magical environment, the main façade is made up of large glazed surfaces formed by fixed and mobile glass combined with wood alternately on each floor. The roofs have been designed following the traditional characteristics of the typical Andorran mountain landscape, giving the project an exclusive and differential character. There are different house layouts, with 2, 3 and 4 bedrooms, with terrace and garden. The finishes are top of the range with Miele or similar appliances, Leicht or similar furniture, demotic pack, underfloor heating, aerothermics. Option of 1, 2 or 3 parking spaces in box from 35.000€.

## **FEATURES**

Surface 136 m² / 17 m² terrace 3 Rooms 3 Toilets 1 Restrooms

Price 1,340,000 €

(Sa Calma) Ref: ONB2403006

(Sa Calma) Ref: ONB2403006

(Sa Calma) Ref: ONB2403006

The information about any property is not binding to any offer or contract. Any verbal or written declaration made by aProperties with regards to the value or condition of the property should not be considered accurate or factual. The pictures make reference to some parts of the property at the times that they were taken. The areas, dimensions and distances that are given are approximate and should be checked by the client. The images are computer generated and are just an approximate indication of the real appearance of the property; these may change at any time. The information with regards to the property may also change at any time.