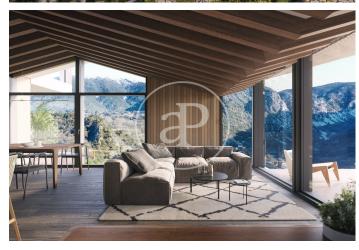

## New Developments La Pleta d'Angleva ANDORRA

La Pleta d'Angleva is a new-build development in Escaldes-Ongordany of 15 spectacularly designed homes, designed and cared for down to the last detail, in the centre of the town and facing the sun. In an environment of extraordinary beauty surrounded by nature in all its essence and incredible views, you will find these luxury homes in the area of Sa Calma. To enjoy this magical environment, the main façade is made up of large glazed surfaces formed by fixed and mobile glass combined with wood alternately on each floor. The roofs have been designed following the traditional characteristics of the typical Andorran mountain landscape, giving the project an exclusive and differential character. There are different house layouts, with 2, 3 and 4 bedrooms, with terrace and garden. The finishes are top of the range with Miele or similar appliances, Leicht or similar furniture, demotic pack, underfloor heating, aerothermics. Option of 1, 2 or 3 parking spaces in box from 35.000€.

## **FEATURES**

Surface 136 m² / 17 m² terrace 3 Rooms 3 Toilets 1 Restrooms

Price 1,340,000 €

(Sa Calma) Ref: ONB2403006

(Sa Calma) Ref: ONB2403006

(Sa Calma) Ref: ONB2403006

The information about any property is not binding to any offer or contract. Any verbal or written declaration made by aProperties with regards to the value or condition of the property should not be considered accurate or factual. The pictures make reference to some parts of the property at the times that they were taken. The areas, dimensions and distances that are given are approximate and should be checked by the client. The images are computer generated and are just an approximate indication of the real appearance of the property; these may change at any time. The information with regards to the property may also change at any time.