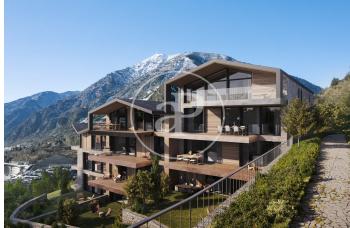

## New Developments La Pleta d'Angleva ANDORRA

La Pleta d'Angleva is a new-build development in Escaldes-Ongordany of 15 spectacularly designed homes, designed and cared for down to the last detail, in the centre of the town and facing the sun. In an environment of extraordinary beauty surrounded by nature in all its essence and incredible views, you will find these luxury homes in the area of Sa Calma. To enjoy this magical environment, the main façade is made up of large glazed surfaces formed by fixed and mobile glass combined with wood alternately on each floor. The roofs have been designed following the traditional characteristics of the typical Andorran mountain landscape, giving the project an exclusive and differential character. There are different house layouts, with 2, 3 and 4 bedrooms, with terrace and garden. The finishes are top of the range with Miele or similar appliances, Leicht or similar furniture, demotic pack, underfloor heating, aerothermics. Option of 1, 2 or 3 parking spaces in box from 35.000€.

Les Escaldes / Sa Calma Unit 2 3 Completion Q4 2025