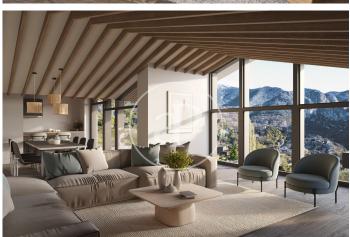

## New Developments La Pleta d'Angleva ANDORRA

La Pleta d'Angleva is a new-build development in Escaldes-Ongordany of 15 spectacularly designed homes, designed and cared for down to the last detail, in the centre of the town and facing the sun. In an environment of extraordinary beauty surrounded by nature in all its essence and incredible views, you will find these luxury homes in the area of Sa Calma. To enjoy this magical environment, the main façade is made up of large glazed surfaces formed by fixed and mobile glass combined with wood alternately on each floor. The roofs have been designed following the traditional characteristics of the typical Andorran mountain landscape, giving the project an exclusive and differential character. There are different house layouts, with 2, 3 and 4 bedrooms, with terrace and garden. The finishes are top of the range with Miele or similar appliances, Leicht or similar furniture, demotic pack, underfloor heating, aerothermics. Option of 1, 2 or 3 parking spaces in box from 35.000€.

## **FEATURES**

Surface 136 m² / 17 m² terrace 3 Rooms 3 Toilets 1 Restrooms

Price 1,340,000 €

(Sa Calma) Ref: ONB2403006

(Sa Calma) Ref: ONB2403006

(Sa Calma) Ref: ONB2403006

The information about any property is not binding to any offer or contract. Any verbal or written declaration made by aProperties with regards to the value or condition of the property should not be considered accurate or factual. The pictures make reference to some parts of the property at the times that they were taken. The areas, dimensions and distances that are given are approximate and should be checked by the client. The images are computer generated and are just an approximate indication of the real appearance of the property; these may change at any time. The information with regards to the property may also change at any time.