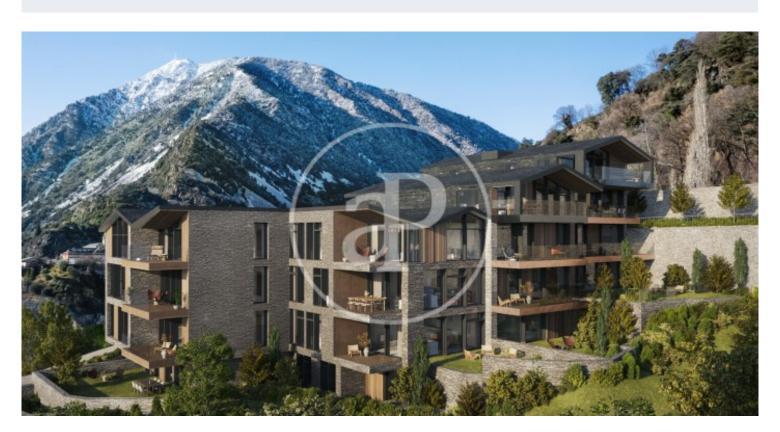

## New Developments La Pleta d'Angleva ANDORRA

La Pleta d'Angleva is a new-build development in Escaldes-Ongordany of 15 spectacularly designed homes, designed and cared for down to the last detail, in the centre of the town and facing the sun. In an environment of extraordinary beauty surrounded by nature in all its essence and incredible views, you will find these luxury homes in the area of Sa Calma. To enjoy this magical environment, the main façade is made up of large glazed surfaces formed by fixed and mobile glass combined with wood alternately on each floor. The roofs have been designed following the traditional characteristics of the typical Andorran mountain landscape, giving the project an exclusive and differential character. There are different house layouts, with 2, 3 and 4 bedrooms, with terrace and garden. The finishes are top of the range with Miele or similar appliances, Leicht or similar furniture, demotic pack, underfloor heating, aerothermics. Option of 1, 2 or 3 parking spaces in box from 35.000€.

Les Escaldes / Sa Calma Unit 2 3 Completion Q4 2025