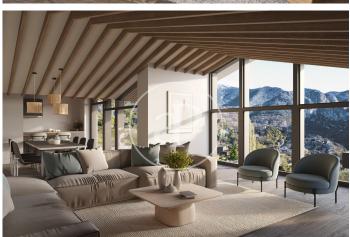

## New Developments La Pleta d'Angleva ANDORRA

La Pleta d'Angleva is a new-build development in Escaldes-Ongordany of 15 spectacularly designed homes, designed and cared for down to the last detail, in the centre of the town and facing the sun. In an environment of extraordinary beauty surrounded by nature in all its essence and incredible views, you will find these luxury homes in the area of Sa Calma. To enjoy this magical environment, the main façade is made up of large glazed surfaces formed by fixed and mobile glass combined with wood alternately on each floor. The roofs have been designed following the traditional characteristics of the typical Andorran mountain landscape, giving the project an exclusive and differential character. There are different house layouts, with 2, 3 and 4 bedrooms, with terrace and garden. The finishes are top of the range with Miele or similar appliances, Leicht or similar furniture, demotic pack, underfloor heating, aerothermics. Option of 1, 2 or 3 parking spaces in box from 35.000€.

## **FEATURES**

Surface 146 m² / 91 m² terrace 3 Rooms 3 Toilets 1 Restrooms

Price 1,530,000 €

(Sa Calma) Ref: ONB2403006

(Sa Calma) Ref: ONB2403006

(Sa Calma) Ref: ONB2403006

The information about any property is not binding to any offer or contract. Any verbal or written declaration made by aProperties with regards to the value or condition of the property should not be considered accurate or factual. The pictures make reference to some parts of the property at the times that they were taken. The areas, dimensions and distances that are given are approximate and should be checked by the client. The images are computer generated and are just an approximate indication of the real appearance of the property; these may change at any time. The information with regards to the property may also change at any time.