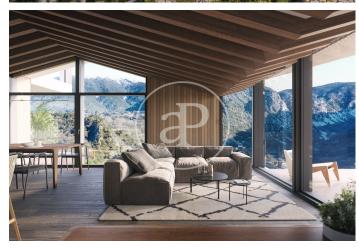

## New Developments La Pleta d'Angleva ANDORRA

La Pleta d'Angleva is a new-build development in Escaldes-Ongordany of 15 spectacularly designed homes, designed and cared for down to the last detail, in the centre of the town and facing the sun. In an environment of extraordinary beauty surrounded by nature in all its essence and incredible views, you will find these luxury homes in the area of Sa Calma. To enjoy this magical environment, the main façade is made up of large glazed surfaces formed by fixed and mobile glass combined with wood alternately on each floor. The roofs have been designed following the traditional characteristics of the typical Andorran mountain landscape, giving the project an exclusive and differential character. There are different house layouts, with 2, 3 and 4 bedrooms, with terrace and garden. The finishes are top of the range with Miele or similar appliances, Leicht or similar furniture, demotic pack, underfloor heating, aerothermics. Option of 1, 2 or 3 parking spaces in box from 35.000€.

## **FEATURES**

Surface 146 m² / 91 m² terrace 3 Rooms 3 Toilets 1 Restrooms

Price 1,530,000 €

(Sa Calma) Ref: ONB2403006

(Sa Calma) Ref: ONB2403006

(Sa Calma) Ref: ONB2403006

The information about any property is not binding to any offer or contract. Any verbal or written declaration made by aProperties with regards to the value or condition of the property should not be considered accurate or factual. The pictures make reference to some parts of the property at the times that they were taken. The areas, dimensions and distances that are given are approximate and should be checked by the client. The images are computer generated and are just an approximate indication of the real appearance of the property; these may change at any time. The information with regards to the property may also change at any time.