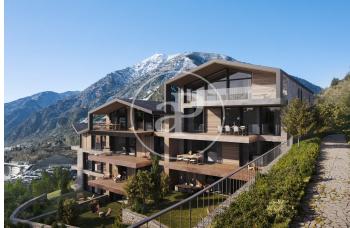

## New Developments La Pleta d'Angleva ANDORRA

La Pleta d'Angleva is a new-build development in Escaldes-Ongordany of 15 spectacularly designed homes, designed and cared for down to the last detail, in the centre of the town and facing the sun. In an environment of extraordinary beauty surrounded by nature in all its essence and incredible views, you will find these luxury homes in the area of Sa Calma. To enjoy this magical environment, the main façade is made up of large glazed surfaces formed by fixed and mobile glass combined with wood alternately on each floor. The roofs have been designed following the traditional characteristics of the typical Andorran mountain landscape, giving the project an exclusive and differential character. There are different house layouts, with 2, 3 and 4 bedrooms, with terrace and garden. The finishes are top of the range with Miele or similar appliances, Leicht or similar furniture, demotic pack, underfloor heating, aerothermics. Option of 1, 2 or 3 parking spaces in box from 35.000€.

Les Escaldes / Sa Calma Unit 2 4 Completion Q4 2025