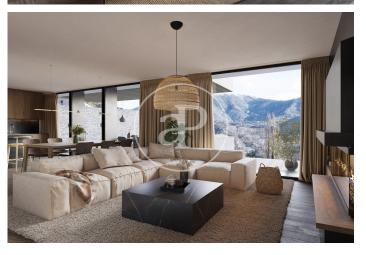

## New Developments La Pleta d'Angleva ANDORRA

La Pleta d'Angleva is a new-build development in Escaldes-Ongordany of 15 spectacularly designed homes, designed and cared for down to the last detail, in the centre of the town and facing the sun. In an environment of extraordinary beauty surrounded by nature in all its essence and incredible views, you will find these luxury homes in the area of Sa Calma. To enjoy this magical environment, the main façade is made up of large glazed surfaces formed by fixed and mobile glass combined with wood alternately on each floor. The roofs have been designed following the traditional characteristics of the typical Andorran mountain landscape, giving the project an exclusive and differential character. There are different house layouts, with 2, 3 and 4 bedrooms, with terrace and garden. The finishes are top of the range with Miele or similar appliances, Leicht or similar furniture, demotic pack, underfloor heating, aerothermics. Option of 1, 2 or 3 parking spaces in box from 35.000€.

## **FEATURES**

Surface 146 m² / 91 m² terrace 3 Rooms 3 Toilets 1 Restrooms

Price 1,530,000 €

(Sa Calma) Ref: ONB2403006

(Sa Calma) Ref: ONB2403006

(Sa Calma) Ref: ONB2403006

The information about any property is not binding to any offer or contract. Any verbal or written declaration made by aProperties with regards to the value or condition of the property should not be considered accurate or factual. The pictures make reference to some parts of the property at the times that they were taken. The areas, dimensions and distances that are given are approximate and should be checked by the client. The images are computer generated and are just an approximate indication of the real appearance of the property; these may change at any time. The information with regards to the property may also change at any time.