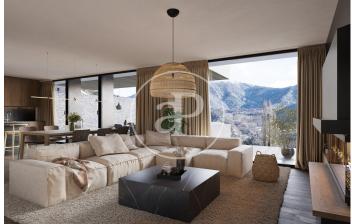

## New Developments La Pleta d'Angleva ANDORRA

La Pleta d'Angleva is a new-build development in Escaldes-Ongordany of 15 spectacularly designed homes, designed and cared for down to the last detail, in the centre of the town and facing the sun. In an environment of extraordinary beauty surrounded by nature in all its essence and incredible views, you will find these luxury homes in the area of Sa Calma. To enjoy this magical environment, the main façade is made up of large glazed surfaces formed by fixed and mobile glass combined with wood alternately on each floor. The roofs have been designed following the traditional characteristics of the typical Andorran mountain landscape, giving the project an exclusive and differential character. There are different house layouts, with 2, 3 and 4 bedrooms, with terrace and garden. The finishes are top of the range with Miele or similar appliances, Leicht or similar furniture, demotic pack, underfloor heating, aerothermics. Option of 1, 2 or 3 parking spaces in box from 35.000€.

## **FEATURES**

Surface 146 m² / 91 m² terrace 3 Rooms 3 Toilets 1 Restrooms

Price 1,530,000 €

(Sa Calma) Ref: ONB2403006

(Sa Calma) Ref: ONB2403006

(Sa Calma) Ref: ONB2403006

The information about any property is not binding to any offer or contract. Any verbal or written declaration made by aProperties with regards to the value or condition of the property should not be considered accurate or factual. The pictures make reference to some parts of the property at the times that they were taken. The areas, dimensions and distances that are given are approximate and should be checked by the client. The images are computer generated and are just an approximate indication of the real appearance of the property; these may change at any time. The information with regards to the property may also change at any time.