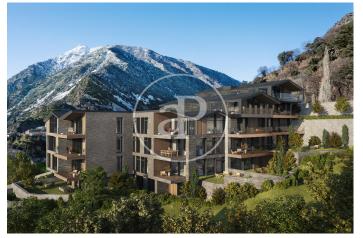

## New Developments La Pleta d'Angleva ANDORRA

La Pleta d'Angleva is a new-build development in Escaldes-Ongordany of 15 spectacularly designed homes, designed and cared for down to the last detail, in the centre of the town and facing the sun. In an environment of extraordinary beauty surrounded by nature in all its essence and incredible views, you will find these luxury homes in the area of Sa Calma. To enjoy this magical environment, the main façade is made up of large glazed surfaces formed by fixed and mobile glass combined with wood alternately on each floor. The roofs have been designed following the traditional characteristics of the typical Andorran mountain landscape, giving the project an exclusive and differential character. There are different house layouts, with 2, 3 and 4 bedrooms, with terrace and garden. The finishes are top of the range with Miele or similar appliances, Leicht or similar furniture, demotic pack, underfloor heating, aerothermics. Option of 1, 2 or 3 parking spaces in box from 35.000€.