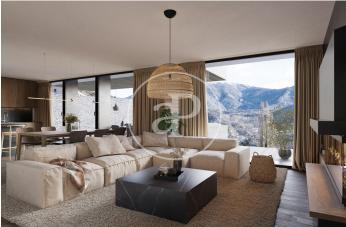

## New Developments La Pleta d'Angleva ANDORRA

La Pleta d'Angleva is a new-build development in Escaldes-Ongordany of 15 spectacularly designed homes, designed and cared for down to the last detail, in the centre of the town and facing the sun. In an environment of extraordinary beauty surrounded by nature in all its essence and incredible views, you will find these luxury homes in the area of Sa Calma. To enjoy this magical environment, the main façade is made up of large glazed surfaces formed by fixed and mobile glass combined with wood alternately on each floor. The roofs have been designed following the traditional characteristics of the typical Andorran mountain landscape, giving the project an exclusive and differential character. There are different house layouts, with 2, 3 and 4 bedrooms, with terrace and garden. The finishes are top of the range with Miele or similar appliances, Leicht or similar furniture, demotic pack, underfloor heating, aerothermics. Option of 1, 2 or 3 parking spaces in box from 35.000€.

## FEATURES

Surface 147 m<sup>2</sup> / 25 m<sup>2</sup> terrace 3 Rooms 3 Toilets 1 Restrooms

Price 1,440,000 €

(Sa Calma)

Paseo de Gracia 85 Tel: 93 528 89 08 https://www.aproperties.es