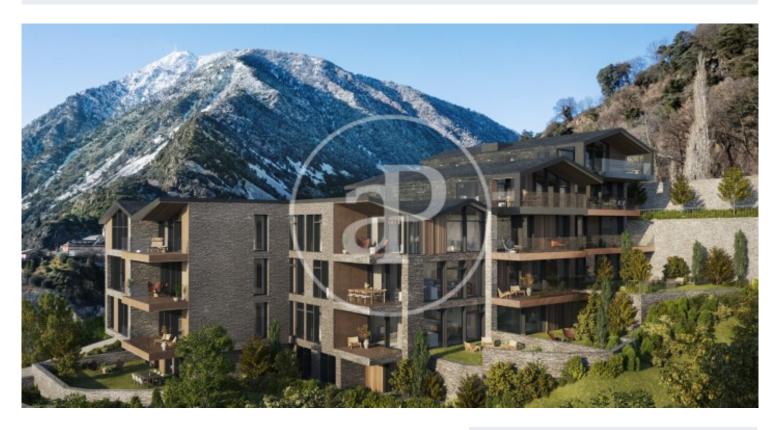

## New Developments La Pleta d'Angleva ANDORRA

La Pleta d'Angleva is a new-build development in Escaldes-Ongordany of 15 spectacularly designed homes, designed and cared for down to the last detail, in the centre of the town and facing the sun. In an environment of extraordinary beauty surrounded by nature in all its essence and incredible views, you will find these luxury homes in the area of Sa Calma. To enjoy this magical environment, the main façade is made up of large glazed surfaces formed by fixed and mobile glass combined with wood alternately on each floor. The roofs have been designed following the traditional characteristics of the typical Andorran mountain landscape, giving the project an exclusive and differential character. There are different house layouts, with 2, 3 and 4 bedrooms, with terrace and garden. The finishes are top of the range with Miele or similar appliances, Leicht or similar furniture, demotic pack, underfloor heating, aerothermics. Option of 1, 2 or 3 parking spaces in box from 35.000€.