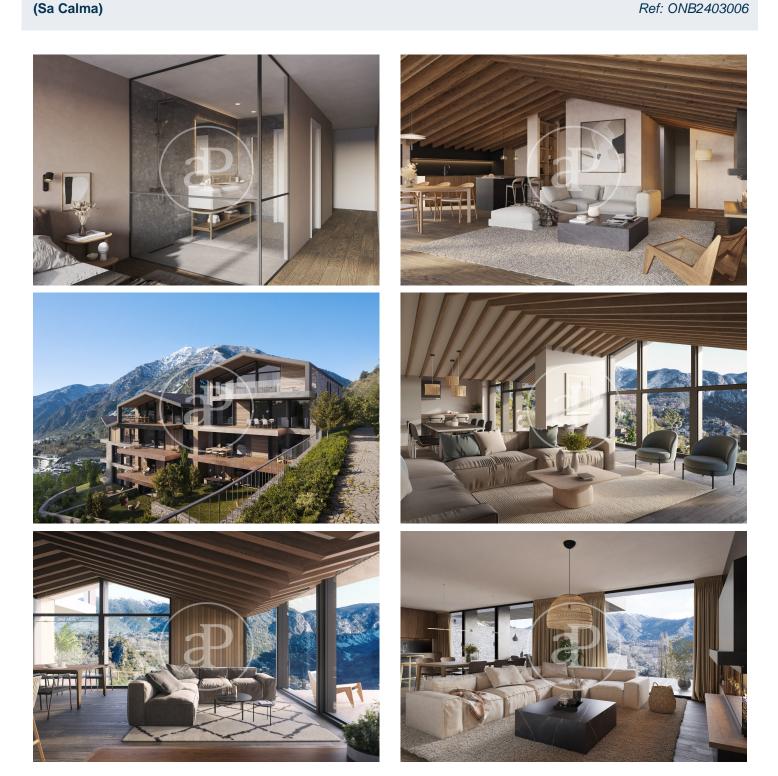

## New Developments La Pleta d'Angleva ANDORRA

La Pleta d'Angleva is a new-build development in Escaldes-Ongordany of 15 spectacularly designed homes, designed and cared for down to the last detail, in the centre of the town and facing the sun. In an environment of extraordinary beauty surrounded by nature in all its essence and incredible views, you will find these luxury homes in the area of Sa Calma. To enjoy this magical environment, the main façade is made up of large glazed surfaces formed by fixed and mobile glass combined with wood alternately on each floor. The roofs have been designed following the traditional characteristics of the typical Andorran mountain landscape, giving the project an exclusive and differential character. There are different house layouts, with 2, 3 and 4 bedrooms, with terrace and garden. The finishes are top of the range with Miele or similar appliances, Leicht or similar furniture, demotic pack, underfloor heating, aerothermics. Option of 1, 2 or 3 parking spaces in box from 35.000€.

## FEATURES

Surface 147 m<sup>2</sup> / 25 m<sup>2</sup> terrace 3 Rooms 3 Toilets 1 Restrooms

Price 1,440,000 €

(Sa Calma)

Paseo de Gracia 85 Tel: 93 528 89 08 https://www.aproperties.es