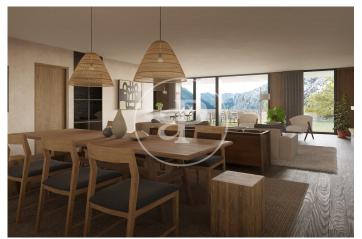

## New Developments La Pleta d'Angleva ANDORRA

La Pleta d'Angleva is a new-build development in Escaldes-Ongordany of 15 spectacularly designed homes, designed and cared for down to the last detail, in the centre of the town and facing the sun. In an environment of extraordinary beauty surrounded by nature in all its essence and incredible views, you will find these luxury homes in the area of Sa Calma. To enjoy this magical environment, the main façade is made up of large glazed surfaces formed by fixed and mobile glass combined with wood alternately on each floor. The roofs have been designed following the traditional characteristics of the typical Andorran mountain landscape, giving the project an exclusive and differential character. There are different house layouts, with 2, 3 and 4 bedrooms, with terrace and garden. The finishes are top of the range with Miele or similar appliances, Leicht or similar furniture, demotic pack, underfloor heating, aerothermics. Option of 1, 2 or 3 parking spaces in box from 35.000€.

## FEATURES

Surface 147 m<sup>2</sup> / 25 m<sup>2</sup> terrace 3 Rooms 3 Toilets 1 Restrooms

Price 1,440,000 €

(Sa Calma)

Paseo de Gracia 85 Tel: 93 528 89 08 https://www.aproperties.es