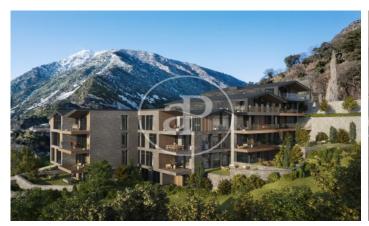

## New Developments La Pleta d'Angleva ANDORRA

La Pleta d'Angleva is a new-build development in Escaldes-Ongordany of 15 spectacularly designed homes, designed and cared for down to the last detail, in the centre of the town and facing the sun. In an environment of extraordinary beauty surrounded by nature in all its essence and incredible views, you will find these luxury homes in the area of Sa Calma. To enjoy this magical environment, the main façade is made up of large glazed surfaces formed by fixed and mobile glass combined with wood alternately on each floor. The roofs have been designed following the traditional characteristics of the typical Andorran mountain landscape, giving the project an exclusive and differential character. There are different house layouts, with 2, 3 and 4 bedrooms, with terrace and garden. The finishes are top of the range with Miele or similar appliances, Leicht or similar furniture, demotic pack, underfloor heating, aerothermics. Option of 1, 2 or 3 parking spaces in box from 35.000€.