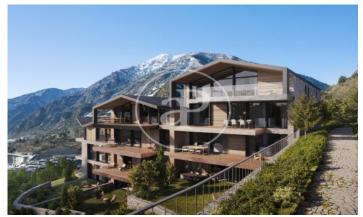

## New Developments La Pleta d'Angleva ANDORRA

La Pleta d'Angleva is a new-build development in Escaldes-Ongordany of 15 spectacularly designed homes, designed and cared for down to the last detail, in the centre of the town and facing the sun. In an environment of extraordinary beauty surrounded by nature in all its essence and incredible views, you will find these luxury homes in the area of Sa Calma. To enjoy this magical environment, the main façade is made up of large glazed surfaces formed by fixed and mobile glass combined with wood alternately on each floor. The roofs have been designed following the traditional characteristics of the typical Andorran mountain landscape, giving the project an exclusive and differential character. There are different house layouts, with 2, 3 and 4 bedrooms, with terrace and garden. The finishes are top of the range with Miele or similar appliances, Leicht or similar furniture, demotic pack, underfloor heating, aerothermics. Option of 1, 2 or 3 parking spaces in box from 35.000€.