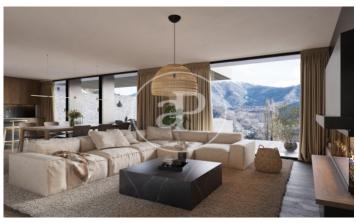

## New Developments La Pleta d'Angleva ANDORRA

La Pleta d'Angleva is a new-build development in Escaldes-Ongordany of 15 spectacularly designed homes, designed and cared for down to the last detail, in the centre of the town and facing the sun. In an environment of extraordinary beauty surrounded by nature in all its essence and incredible views, you will find these luxury homes in the area of Sa Calma. To enjoy this magical environment, the main façade is made up of large glazed surfaces formed by fixed and mobile glass combined with wood alternately on each floor. The roofs have been designed following the traditional characteristics of the typical Andorran mountain landscape, giving the project an exclusive and differential character. There are different house layouts, with 2, 3 and 4 bedrooms, with terrace and garden. The finishes are top of the range with Miele or similar appliances, Leicht or similar furniture, demotic pack, underfloor heating, aerothermics. Option of 1, 2 or 3 parking spaces in box from 35.000€.