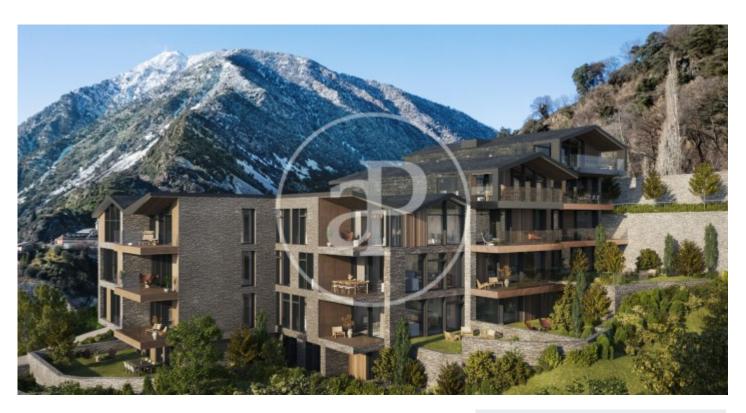

## New Developments La Pleta d'Angleva ANDORRA

La Pleta d'Angleva is a new-build development in Escaldes-Ongordany of 15 spectacularly designed homes, designed and cared for down to the last detail, in the centre of the town and facing the sun. In an environment of extraordinary beauty surrounded by nature in all its essence and incredible views, you will find these luxury homes in the area of Sa Calma. To enjoy this magical environment, the main façade is made up of large glazed surfaces formed by fixed and mobile glass combined with wood alternately on each floor. The roofs have been designed following the traditional characteristics of the typical Andorran mountain landscape, giving the project an exclusive and differential character. There are different house layouts, with 2, 3 and 4 bedrooms, with terrace and garden. The finishes are top of the range with Miele or similar appliances, Leicht or similar furniture, demotic pack, underfloor heating, aerothermics. Option of 1, 2 or 3 parking spaces in box from 35.000€.