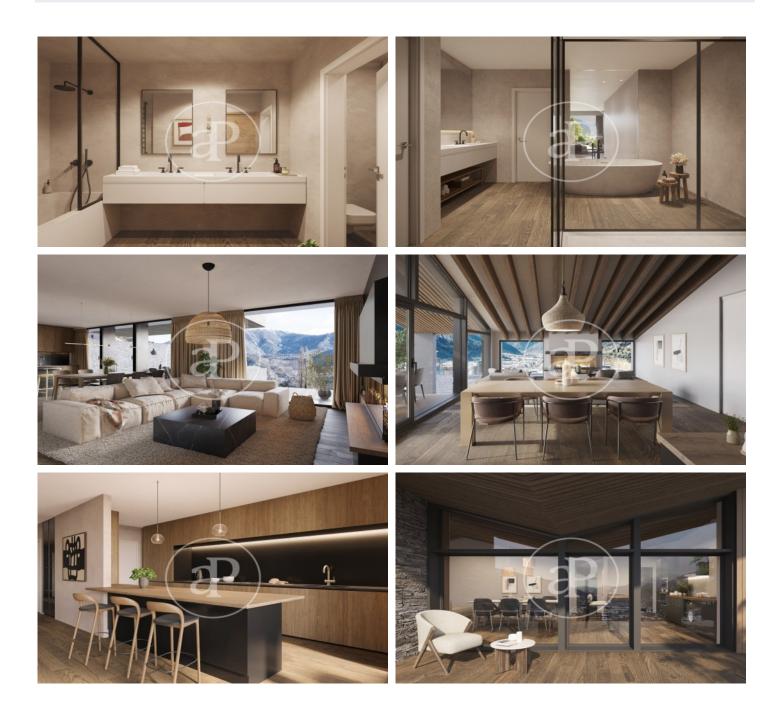

# New Developments La Pleta d'Angleva ANDORRA

La Pleta d'Angleva is a new-build development in Escaldes-Ongordany of 15 spectacularly designed homes, designed and cared for down to the last detail, in the centre of the town and facing the sun. In an environment of extraordinary beauty surrounded by nature in all its essence and incredible views, you will find these luxury homes in the area of Sa Calma. To enjoy this magical environment, the main façade is made up of large glazed surfaces formed by fixed and mobile glass combined with wood alternately on each floor. The roofs have been designed following the traditional characteristics of the typical Andorran mountain landscape, giving the project an exclusive and differential character. There are different house layouts, with 2, 3 and 4 bedrooms, with terrace and garden. The finishes are top of the range with Miele or similar appliances, Leicht or similar furniture, demotic pack, underfloor heating, aerothermics. Option of 1, 2 or 3 parking spaces in box from  $35.000 \in$ .

#### **FEATURES**

Surface 157 m<sup>2</sup> / 14 m<sup>2</sup> terrace 3 Rooms 3 Toilets 1 Restrooms

Price 1,350,000 €

Paseo de Gracia 85 Tel: 93 528 89 08 https://www.aproperties.es