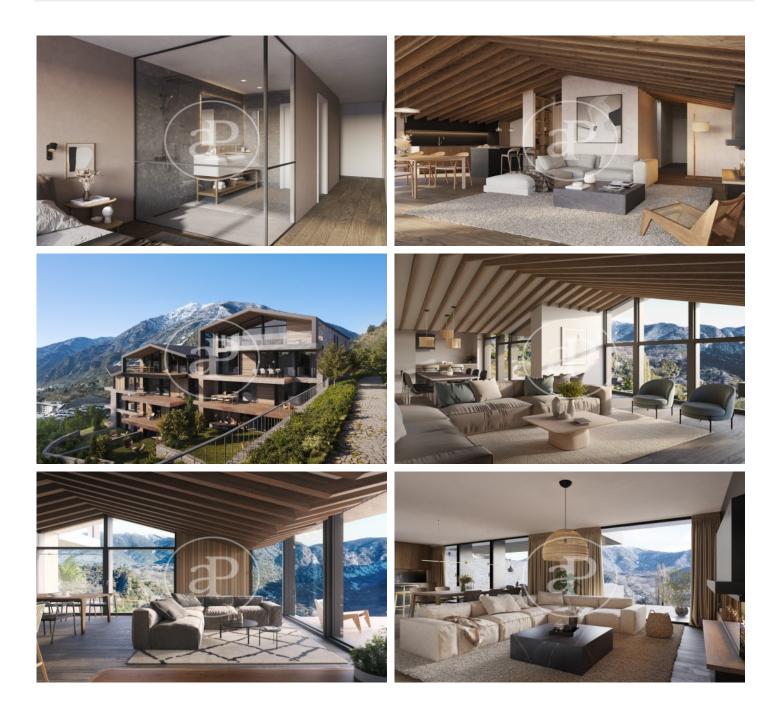

# New Developments La Pleta d'Angleva ANDORRA

La Pleta d'Angleva is a new-build development in Escaldes-Ongordany of 15 spectacularly designed homes, designed and cared for down to the last detail, in the centre of the town and facing the sun. In an environment of extraordinary beauty surrounded by nature in all its essence and incredible views, you will find these luxury homes in the area of Sa Calma. To enjoy this magical environment, the main façade is made up of large glazed surfaces formed by fixed and mobile glass combined with wood alternately on each floor. The roofs have been designed following the traditional characteristics of the typical Andorran mountain landscape, giving the project an exclusive and differential character. There are different house layouts, with 2, 3 and 4 bedrooms, with terrace and garden. The finishes are top of the range with Miele or similar appliances, Leicht or similar furniture, demotic pack, underfloor heating, aerothermics. Option of 1, 2 or 3 parking spaces in box from  $35.000 \in$ .

#### **FEATURES**

Surface 157 m<sup>2</sup> / 14 m<sup>2</sup> terrace 3 Rooms 3 Toilets 1 Restrooms

Price 1,350,000 €

Paseo de Gracia 85 Tel: 93 528 89 08 https://www.aproperties.es