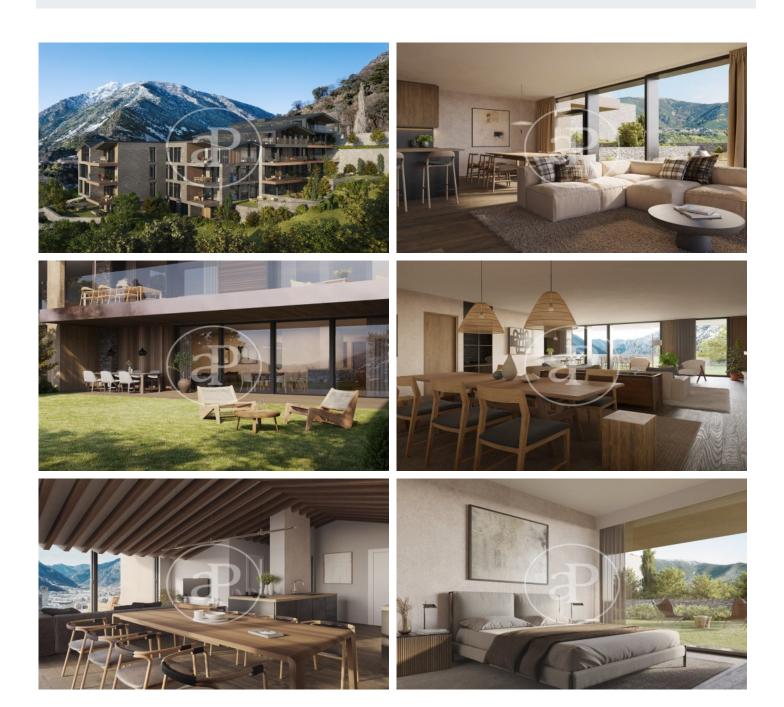

# New Developments La Pleta d'Angleva ANDORRA

La Pleta d'Angleva is a new-build development in Escaldes-Ongordany of 15 spectacularly designed homes, designed and cared for down to the last detail, in the centre of the town and facing the sun. In an environment of extraordinary beauty surrounded by nature in all its essence and incredible views, you will find these luxury homes in the area of Sa Calma. To enjoy this magical environment, the main façade is made up of large glazed surfaces formed by fixed and mobile glass combined with wood alternately on each floor. The roofs have been designed following the traditional characteristics of the typical Andorran mountain landscape, giving the project an exclusive and differential character. There are different house layouts, with 2, 3 and 4 bedrooms, with terrace and garden. The finishes are top of the range with Miele or similar appliances, Leicht or similar furniture, demotic pack, underfloor heating, aerothermics. Option of 1, 2 or 3 parking spaces in box from  $35.000 \in$ .

#### **FEATURES**

Surface 157 m<sup>2</sup> / 14 m<sup>2</sup> terrace 3 Rooms 3 Toilets 1 Restrooms

Price 1,350,000 €

Paseo de Gracia 85 Tel: 93 528 89 08 https://www.aproperties.es