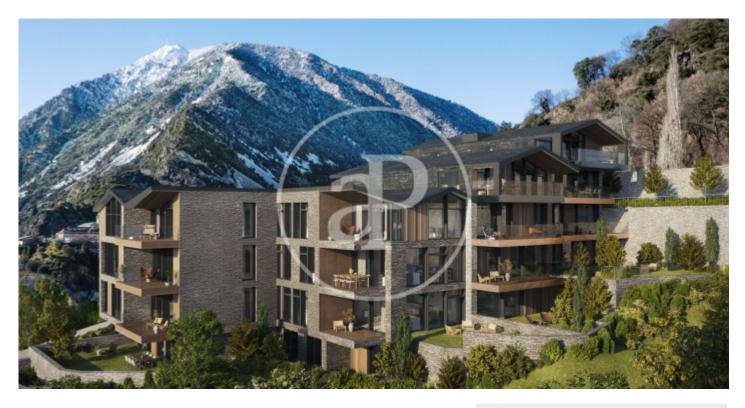

# New Developments La Pleta d'Angleva ANDORRA

La Pleta d'Angleva is a new-build development in Escaldes-Ongordany of 15 spectacularly designed homes, designed and cared for down to the last detail, in the centre of the town and facing the sun. In an environment of extraordinary beauty surrounded by nature in all its essence and incredible views, you will find these luxury homes in the area of Sa Calma. To enjoy this magical environment, the main façade is made up of large glazed surfaces formed by fixed and mobile glass combined with wood alternately on each floor. The roofs have been designed following the traditional characteristics of the typical Andorran mountain landscape, giving the project an exclusive and differential character. There are different house layouts, with 2, 3 and 4 bedrooms, with terrace and garden. The finishes are top of the range with Miele or similar appliances, Leicht or similar furniture, demotic pack, underfloor heating, aerothermics. Option of 1, 2 or 3 parking spaces in box from  $35.000 \in$ .

#### **FEATURES**

Surface 157 m<sup>2</sup> / 14 m<sup>2</sup> terrace 3 Rooms 3 Toilets 1 Restrooms

Price 1,350,000 €

Paseo de Gracia 85 Tel: 93 528 89 08 https://www.aproperties.es