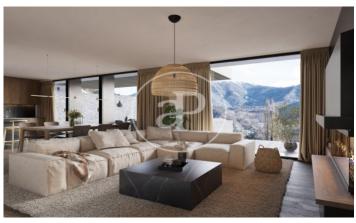

## New Developments La Pleta d'Angleva ANDORRA

La Pleta d'Angleva is a new-build development in Escaldes-Ongordany of 15 spectacularly designed homes, designed and cared for down to the last detail, in the centre of the town and facing the sun. In an environment of extraordinary beauty surrounded by nature in all its essence and incredible views, you will find these luxury homes in the area of Sa Calma. To enjoy this magical environment, the main façade is made up of large glazed surfaces formed by fixed and mobile glass combined with wood alternately on each floor. The roofs have been designed following the traditional characteristics of the typical Andorran mountain landscape, giving the project an exclusive and differential character. There are different house layouts, with 2, 3 and 4 bedrooms, with terrace and garden. The finishes are top of the range with Miele or similar appliances, Leicht or similar furniture, demotic pack, underfloor heating, aerothermics. Option of 1, 2 or 3 parking spaces in box from 35.000€.

## **FEATURES**

Surface 98 m<sup>2</sup> / 60 m<sup>2</sup> terrace 2 Rooms

PRICE UPON REQUEST

The information about any property is not binding to any offer or contract. Any verbal or written declaration made by aProperties with regards to the value or condition of the property should not be considered accurate or factual. The pictures make reference to some parts of the property at the times that they were taken. The areas, dimensions and distances that are given are approximate and should be checked by the client. The images are computer generated and are just an approximate indication of the real appearance of the property; these may change at any time. The information with regards to the property may also change at any time.