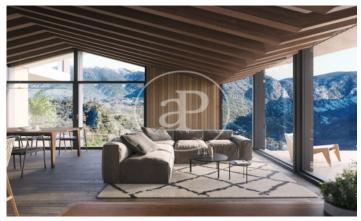

## New Developments La Pleta d'Angleva ANDORRA

La Pleta d'Angleva is a new-build development in Escaldes-Ongordany of 15 spectacularly designed homes, designed and cared for down to the last detail, in the centre of the town and facing the sun. In an environment of extraordinary beauty surrounded by nature in all its essence and incredible views, you will find these luxury homes in the area of Sa Calma. To enjoy this magical environment, the main façade is made up of large glazed surfaces formed by fixed and mobile glass combined with wood alternately on each floor. The roofs have been designed following the traditional characteristics of the typical Andorran mountain landscape, giving the project an exclusive and differential character. There are different house layouts, with 2, 3 and 4 bedrooms, with terrace and garden. The finishes are top of the range with Miele or similar appliances, Leicht or similar furniture, demotic pack, underfloor heating, aerothermics. Option of 1, 2 or 3 parking spaces in box from 35.000€.

## **FEATURES**

Surface 98 m<sup>2</sup> / 60 m<sup>2</sup> terrace 2 Rooms

PRICE UPON REQUEST

The information about any property is not binding to any offer or contract. Any verbal or written declaration made by aProperties with regards to the value or condition of the property should not be considered accurate or factual. The pictures make reference to some parts of the property at the times that they were taken. The areas, dimensions and distances that are given are approximate and should be checked by the client. The images are computer generated and are just an approximate indication of the real appearance of the property; these may change at any time. The information with regards to the property may also change at any time.