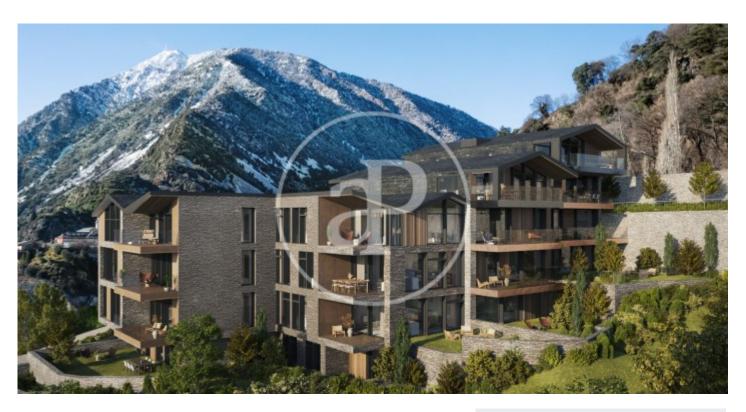

## New Developments La Pleta d'Angleva ANDORRA

La Pleta d'Angleva is a new-build development in Escaldes-Ongordany of 15 spectacularly designed homes, designed and cared for down to the last detail, in the centre of the town and facing the sun. In an environment of extraordinary beauty surrounded by nature in all its essence and incredible views, you will find these luxury homes in the area of Sa Calma. To enjoy this magical environment, the main façade is made up of large glazed surfaces formed by fixed and mobile glass combined with wood alternately on each floor. The roofs have been designed following the traditional characteristics of the typical Andorran mountain landscape, giving the project an exclusive and differential character. There are different house layouts, with 2, 3 and 4 bedrooms, with terrace and garden. The finishes are top of the range with Miele or similar appliances, Leicht or similar furniture, demotic pack, underfloor heating, aerothermics. Option of 1, 2 or 3 parking spaces in box from 35.000€.