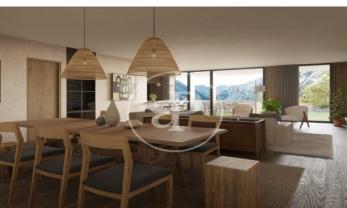

## New Developments La Pleta d'Angleva ANDORRA

La Pleta d'Angleva is a new-build development in Escaldes-Ongordany of 15 spectacularly designed homes, designed and cared for down to the last detail, in the centre of the town and facing the sun. In an environment of extraordinary beauty surrounded by nature in all its essence and incredible views, you will find these luxury homes in the area of Sa Calma. To enjoy this magical environment, the main façade is made up of large glazed surfaces formed by fixed and mobile glass combined with wood alternately on each floor. The roofs have been designed following the traditional characteristics of the typical Andorran mountain landscape, giving the project an exclusive and differential character. There are different house layouts, with 2, 3 and 4 bedrooms, with terrace and garden. The finishes are top of the range with Miele or similar appliances, Leicht or similar furniture, demotic pack, underfloor heating, aerothermics. Option of 1, 2 or 3 parking spaces in box from 35.000€.

## **FEATURES**

Surface 98 m<sup>2</sup> / 60 m<sup>2</sup> terrace 2 Rooms

PRICE UPON REQUEST

The information about any property is not binding to any offer or contract. Any verbal or written declaration made by aProperties with regards to the value or condition of the property should not be considered accurate or factual. The pictures make reference to some parts of the property at the times that they were taken. The areas, dimensions and distances that are given are approximate and should be checked by the client. The images are computer generated and are just an approximate indication of the real appearance of the property; these may change at any time. The information with regards to the property may also change at any time.