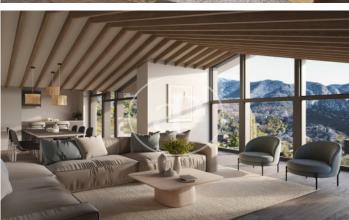

## New Developments La Pleta d'Angleva ANDORRA

La Pleta d'Angleva is a new-build development in Escaldes-Ongordany of 15 spectacularly designed homes, designed and cared for down to the last detail, in the centre of the town and facing the sun. In an environment of extraordinary beauty surrounded by nature in all its essence and incredible views, you will find these luxury homes in the area of Sa Calma. To enjoy this magical environment, the main façade is made up of large glazed surfaces formed by fixed and mobile glass combined with wood alternately on each floor. The roofs have been designed following the traditional characteristics of the typical Andorran mountain landscape, giving the project an exclusive and differential character. There are different house layouts, with 2, 3 and 4 bedrooms, with terrace and garden. The finishes are top of the range with Miele or similar appliances, Leicht or similar furniture, demotic pack, underfloor heating, aerothermics. Option of 1, 2 or 3 parking spaces in box from 35.000€.

## **FEATURES**

Surface 98 m<sup>2</sup> / 60 m<sup>2</sup> terrace 2 Rooms

PRICE UPON REQUEST

The information about any property is not binding to any offer or contract. Any verbal or written declaration made by aProperties with regards to the value or condition of the property should not be considered accurate or factual. The pictures make reference to some parts of the property at the times that they were taken. The areas, dimensions and distances that are given are approximate and should be checked by the client. The images are computer generated and are just an approximate indication of the real appearance of the property; these may change at any time. The information with regards to the property may also change at any time.