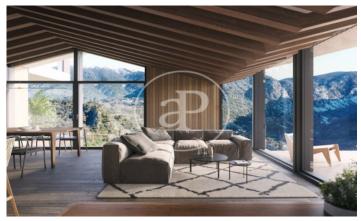

## New Developments La Pleta d'Angleva ANDORRA

La Pleta d'Angleva is a new-build development in Escaldes-Ongordany of 15 spectacularly designed homes, designed and cared for down to the last detail, in the centre of the town and facing the sun. In an environment of extraordinary beauty surrounded by nature in all its essence and incredible views, you will find these luxury homes in the area of Sa Calma. To enjoy this magical environment, the main façade is made up of large glazed surfaces formed by fixed and mobile glass combined with wood alternately on each floor. The roofs have been designed following the traditional characteristics of the typical Andorran mountain landscape, giving the project an exclusive and differential character. There are different house layouts, with 2, 3 and 4 bedrooms, with terrace and garden. The finishes are top of the range with Miele or similar appliances, Leicht or similar furniture, demotic pack, underfloor heating, aerothermics. Option of 1, 2 or 3 parking spaces in box from 35.000€.

## **FEATURES**

Surface 124 m² / 67 m² terrace 2 Rooms 2 Toilets 1 Restrooms

PRICE UPON REQUEST

The information about any property is not binding to any offer or contract. Any verbal or written declaration made by aProperties with regards to the value or condition of the property should not be considered accurate or factual. The pictures make reference to some parts of the property at the times that they were taken. The areas, dimensions and distances that are given are approximate and should be checked by the client. The images are computer generated and are just an approximate indication of the real appearance of the property; these may change at any time. The information with regards to the property may also change at any time.