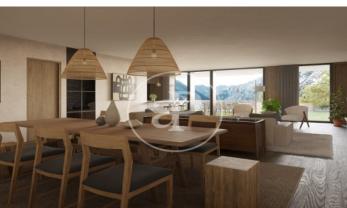

## New Developments La Pleta d'Angleva ANDORRA

La Pleta d'Angleva is a new-build development in Escaldes-Ongordany of 15 spectacularly designed homes, designed and cared for down to the last detail, in the centre of the town and facing the sun. In an environment of extraordinary beauty surrounded by nature in all its essence and incredible views, you will find these luxury homes in the area of Sa Calma. To enjoy this magical environment, the main façade is made up of large glazed surfaces formed by fixed and mobile glass combined with wood alternately on each floor. The roofs have been designed following the traditional characteristics of the typical Andorran mountain landscape, giving the project an exclusive and differential character. There are different house layouts, with 2, 3 and 4 bedrooms, with terrace and garden. The finishes are top of the range with Miele or similar appliances, Leicht or similar furniture, demotic pack, underfloor heating, aerothermics. Option of 1, 2 or 3 parking spaces in box from 35.000€.

## **FEATURES**

Surface 124 m² / 67 m² terrace 2 Rooms 2 Toilets 1 Restrooms

PRICE UPON REQUEST

The information about any property is not binding to any offer or contract. Any verbal or written declaration made by aProperties with regards to the value or condition of the property should not be considered accurate or factual. The pictures make reference to some parts of the property at the times that they were taken. The areas, dimensions and distances that are given are approximate and should be checked by the client. The images are computer generated and are just an approximate indication of the real appearance of the property; these may change at any time. The information with regards to the property may also change at any time.