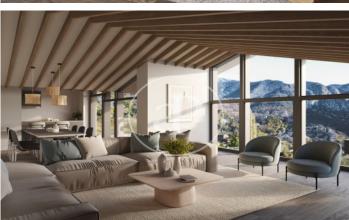

## New Developments La Pleta d'Angleva ANDORRA

La Pleta d'Angleva is a new-build development in Escaldes-Ongordany of 15 spectacularly designed homes, designed and cared for down to the last detail, in the centre of the town and facing the sun. In an environment of extraordinary beauty surrounded by nature in all its essence and incredible views, you will find these luxury homes in the area of Sa Calma. To enjoy this magical environment, the main façade is made up of large glazed surfaces formed by fixed and mobile glass combined with wood alternately on each floor. The roofs have been designed following the traditional characteristics of the typical Andorran mountain landscape, giving the project an exclusive and differential character. There are different house layouts, with 2, 3 and 4 bedrooms, with terrace and garden. The finishes are top of the range with Miele or similar appliances, Leicht or similar furniture, demotic pack, underfloor heating, aerothermics. Option of 1, 2 or 3 parking spaces in box from 35.000€.

## **FEATURES**

Surface 124 m² / 67 m² terrace 2 Rooms 2 Toilets 1 Restrooms

PRICE UPON REQUEST

The information about any property is not binding to any offer or contract. Any verbal or written declaration made by aProperties with regards to the value or condition of the property should not be considered accurate or factual. The pictures make reference to some parts of the property at the times that they were taken. The areas, dimensions and distances that are given are approximate and should be checked by the client. The images are computer generated and are just an approximate indication of the real appearance of the property; these may change at any time. The information with regards to the property may also change at any time.