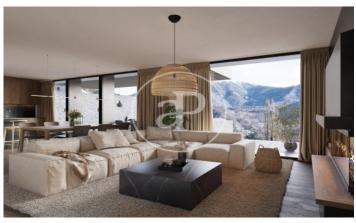

## New Developments La Pleta d'Angleva ANDORRA

La Pleta d'Angleva is a new-build development in Escaldes-Ongordany of 15 spectacularly designed homes, designed and cared for down to the last detail, in the centre of the town and facing the sun. In an environment of extraordinary beauty surrounded by nature in all its essence and incredible views, you will find these luxury homes in the area of Sa Calma. To enjoy this magical environment, the main façade is made up of large glazed surfaces formed by fixed and mobile glass combined with wood alternately on each floor. The roofs have been designed following the traditional characteristics of the typical Andorran mountain landscape, giving the project an exclusive and differential character. There are different house layouts, with 2, 3 and 4 bedrooms, with terrace and garden. The finishes are top of the range with Miele or similar appliances, Leicht or similar furniture, demotic pack, underfloor heating, aerothermics. Option of 1, 2 or 3 parking spaces in box from 35.000€.

## **FEATURES**

Surface 124 m² / 67 m² terrace 2 Rooms 2 Toilets 1 Restrooms

PRICE UPON REQUEST

The information about any property is not binding to any offer or contract. Any verbal or written declaration made by aProperties with regards to the value or condition of the property should not be considered accurate or factual. The pictures make reference to some parts of the property at the times that they were taken. The areas, dimensions and distances that are given are approximate and should be checked by the client. The images are computer generated and are just an approximate indication of the real appearance of the property; these may change at any time. The information with regards to the property may also change at any time.