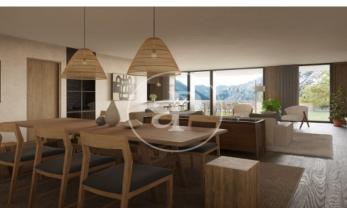

## New Developments La Pleta d'Angleva ANDORRA

La Pleta d'Angleva is a new-build development in Escaldes-Ongordany of 15 spectacularly designed homes, designed and cared for down to the last detail, in the centre of the town and facing the sun. In an environment of extraordinary beauty surrounded by nature in all its essence and incredible views, you will find these luxury homes in the area of Sa Calma. To enjoy this magical environment, the main façade is made up of large glazed surfaces formed by fixed and mobile glass combined with wood alternately on each floor. The roofs have been designed following the traditional characteristics of the typical Andorran mountain landscape, giving the project an exclusive and differential character. There are different house layouts, with 2, 3 and 4 bedrooms, with terrace and garden. The finishes are top of the range with Miele or similar appliances, Leicht or similar furniture, demotic pack, underfloor heating, aerothermics. Option of 1, 2 or 3 parking spaces in box from 35.000€.

## **FEATURES**

Surface 98 m² / 9 m² terrace 2 Rooms 2 Toilets 1 Restrooms

PRICE UPON REQUEST

The information about any property is not binding to any offer or contract. Any verbal or written declaration made by aProperties with regards to the value or condition of the property should not be considered accurate or factual. The pictures make reference to some parts of the property at the times that they were taken. The areas, dimensions and distances that are given are approximate and should be checked by the client. The images are computer generated and are just an approximate indication of the real appearance of the property; these may change at any time. The information with regards to the property may also change at any time.