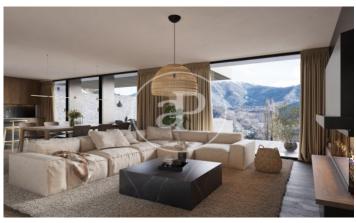

## New Developments La Pleta d'Angleva ANDORRA

La Pleta d'Angleva is a new-build development in Escaldes-Ongordany of 15 spectacularly designed homes, designed and cared for down to the last detail, in the centre of the town and facing the sun. In an environment of extraordinary beauty surrounded by nature in all its essence and incredible views, you will find these luxury homes in the area of Sa Calma. To enjoy this magical environment, the main façade is made up of large glazed surfaces formed by fixed and mobile glass combined with wood alternately on each floor. The roofs have been designed following the traditional characteristics of the typical Andorran mountain landscape, giving the project an exclusive and differential character. There are different house layouts, with 2, 3 and 4 bedrooms, with terrace and garden. The finishes are top of the range with Miele or similar appliances, Leicht or similar furniture, demotic pack, underfloor heating, aerothermics. Option of 1, 2 or 3 parking spaces in box from 35.000€.

## **FEATURES**

Surface 98 m² / 9 m² terrace 2 Rooms 2 Toilets 1 Restrooms

PRICE UPON REQUEST

The information about any property is not binding to any offer or contract. Any verbal or written declaration made by aProperties with regards to the value or condition of the property should not be considered accurate or factual. The pictures make reference to some parts of the property at the times that they were taken. The areas, dimensions and distances that are given are approximate and should be checked by the client. The images are computer generated and are just an approximate indication of the real appearance of the property; these may change at any time. The information with regards to the property may also change at any time.