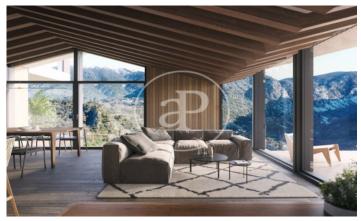

## New Developments La Pleta d'Angleva ANDORRA

La Pleta d'Angleva is a new-build development in Escaldes-Ongordany of 15 spectacularly designed homes, designed and cared for down to the last detail, in the centre of the town and facing the sun. In an environment of extraordinary beauty surrounded by nature in all its essence and incredible views, you will find these luxury homes in the area of Sa Calma. To enjoy this magical environment, the main façade is made up of large glazed surfaces formed by fixed and mobile glass combined with wood alternately on each floor. The roofs have been designed following the traditional characteristics of the typical Andorran mountain landscape, giving the project an exclusive and differential character. There are different house layouts, with 2, 3 and 4 bedrooms, with terrace and garden. The finishes are top of the range with Miele or similar appliances, Leicht or similar furniture, demotic pack, underfloor heating, aerothermics. Option of 1, 2 or 3 parking spaces in box from 35.000€.

## **FEATURES**

Surface 98 m² / 9 m² terrace 2 Rooms 2 Toilets 1 Restrooms

PRICE UPON REQUEST

The information about any property is not binding to any offer or contract. Any verbal or written declaration made by aProperties with regards to the value or condition of the property should not be considered accurate or factual. The pictures make reference to some parts of the property at the times that they were taken. The areas, dimensions and distances that are given are approximate and should be checked by the client. The images are computer generated and are just an approximate indication of the real appearance of the property; these may change at any time. The information with regards to the property may also change at any time.