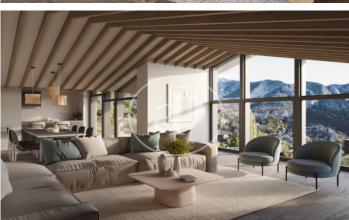

## New Developments La Pleta d'Angleva ANDORRA

La Pleta d'Angleva is a new-build development in Escaldes-Ongordany of 15 spectacularly designed homes, designed and cared for down to the last detail, in the centre of the town and facing the sun. In an environment of extraordinary beauty surrounded by nature in all its essence and incredible views, you will find these luxury homes in the area of Sa Calma. To enjoy this magical environment, the main façade is made up of large glazed surfaces formed by fixed and mobile glass combined with wood alternately on each floor. The roofs have been designed following the traditional characteristics of the typical Andorran mountain landscape, giving the project an exclusive and differential character. There are different house layouts, with 2, 3 and 4 bedrooms, with terrace and garden. The finishes are top of the range with Miele or similar appliances, Leicht or similar furniture, demotic pack, underfloor heating, aerothermics. Option of 1, 2 or 3 parking spaces in box from 35.000€.

## **FEATURES**

Surface 98 m² / 9 m² terrace 2 Rooms 2 Toilets 1 Restrooms

PRICE UPON REQUEST

The information about any property is not binding to any offer or contract. Any verbal or written declaration made by aProperties with regards to the value or condition of the property should not be considered accurate or factual. The pictures make reference to some parts of the property at the times that they were taken. The areas, dimensions and distances that are given are approximate and should be checked by the client. The images are computer generated and are just an approximate indication of the real appearance of the property; these may change at any time. The information with regards to the property may also change at any time.