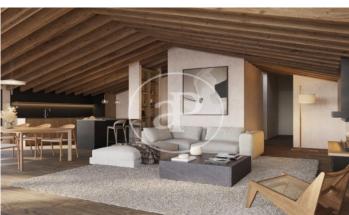

## New Developments La Pleta d'Angleva ANDORRA

La Pleta d'Angleva is a new-build development in Escaldes-Ongordany of 15 spectacularly designed homes, designed and cared for down to the last detail, in the centre of the town and facing the sun. In an environment of extraordinary beauty surrounded by nature in all its essence and incredible views, you will find these luxury homes in the area of Sa Calma. To enjoy this magical environment, the main façade is made up of large glazed surfaces formed by fixed and mobile glass combined with wood alternately on each floor. The roofs have been designed following the traditional characteristics of the typical Andorran mountain landscape, giving the project an exclusive and differential character. There are different house layouts, with 2, 3 and 4 bedrooms, with terrace and garden. The finishes are top of the range with Miele or similar appliances, Leicht or similar furniture, demotic pack, underfloor heating, aerothermics. Option of 1, 2 or 3 parking spaces in box from 35.000€.

## **FEATURES**

Surface 146 m² / 91 m² terrace 3 Rooms 3 Toilets 1 Restrooms

Price 1,390,000 €

The information about any property is not binding to any offer or contract. Any verbal or written declaration made by aProperties with regards to the value or condition of the property should not be considered accurate or factual. The pictures make reference to some parts of the property at the times that they were taken. The areas, dimensions and distances that are given are approximate and should be checked by the client. The images are computer generated and are just an approximate indication of the real appearance of the property; these may change at any time. The information with regards to the property may also change at any time.