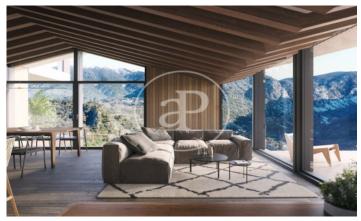

## New Developments La Pleta d'Angleva ANDORRA

La Pleta d'Angleva is a new-build development in Escaldes-Ongordany of 15 spectacularly designed homes, designed and cared for down to the last detail, in the centre of the town and facing the sun. In an environment of extraordinary beauty surrounded by nature in all its essence and incredible views, you will find these luxury homes in the area of Sa Calma. To enjoy this magical environment, the main façade is made up of large glazed surfaces formed by fixed and mobile glass combined with wood alternately on each floor. The roofs have been designed following the traditional characteristics of the typical Andorran mountain landscape, giving the project an exclusive and differential character. There are different house layouts, with 2, 3 and 4 bedrooms, with terrace and garden. The finishes are top of the range with Miele or similar appliances, Leicht or similar furniture, demotic pack, underfloor heating, aerothermics. Option of 1, 2 or 3 parking spaces in box from 35.000€.

## **FEATURES**

Surface 146 m² / 91 m² terrace 3 Rooms 3 Toilets 1 Restrooms

Price 1,390,000 €

The information about any property is not binding to any offer or contract. Any verbal or written declaration made by aProperties with regards to the value or condition of the property should not be considered accurate or factual. The pictures make reference to some parts of the property at the times that they were taken. The areas, dimensions and distances that are given are approximate and should be checked by the client. The images are computer generated and are just an approximate indication of the real appearance of the property; these may change at any time. The information with regards to the property may also change at any time.