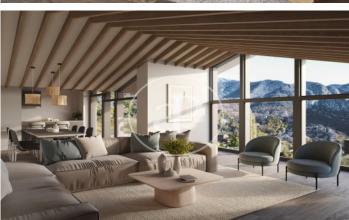

## New Developments La Pleta d'Angleva ANDORRA

La Pleta d'Angleva is a new-build development in Escaldes-Ongordany of 15 spectacularly designed homes, designed and cared for down to the last detail, in the centre of the town and facing the sun. In an environment of extraordinary beauty surrounded by nature in all its essence and incredible views, you will find these luxury homes in the area of Sa Calma. To enjoy this magical environment, the main façade is made up of large glazed surfaces formed by fixed and mobile glass combined with wood alternately on each floor. The roofs have been designed following the traditional characteristics of the typical Andorran mountain landscape, giving the project an exclusive and differential character. There are different house layouts, with 2, 3 and 4 bedrooms, with terrace and garden. The finishes are top of the range with Miele or similar appliances, Leicht or similar furniture, demotic pack, underfloor heating, aerothermics. Option of 1, 2 or 3 parking spaces in box from 35.000€.

## **FEATURES**

Surface 146 m² / 91 m² terrace 3 Rooms 3 Toilets 1 Restrooms

Price 1,390,000 €

The information about any property is not binding to any offer or contract. Any verbal or written declaration made by aProperties with regards to the value or condition of the property should not be considered accurate or factual. The pictures make reference to some parts of the property at the times that they were taken. The areas, dimensions and distances that are given are approximate and should be checked by the client. The images are computer generated and are just an approximate indication of the real appearance of the property; these may change at any time. The information with regards to the property may also change at any time.