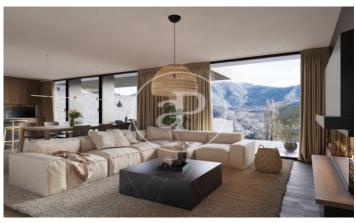

## New Developments La Pleta d'Angleva ANDORRA

La Pleta d'Angleva is a new-build development in Escaldes-Ongordany of 15 spectacularly designed homes, designed and cared for down to the last detail, in the centre of the town and facing the sun. In an environment of extraordinary beauty surrounded by nature in all its essence and incredible views, you will find these luxury homes in the area of Sa Calma. To enjoy this magical environment, the main façade is made up of large glazed surfaces formed by fixed and mobile glass combined with wood alternately on each floor. The roofs have been designed following the traditional characteristics of the typical Andorran mountain landscape, giving the project an exclusive and differential character. There are different house layouts, with 2, 3 and 4 bedrooms, with terrace and garden. The finishes are top of the range with Miele or similar appliances, Leicht or similar furniture, demotic pack, underfloor heating, aerothermics. Option of 1, 2 or 3 parking spaces in box from 35.000€.

## **FEATURES**

Surface 146 m² / 91 m² terrace 3 Rooms 3 Toilets 1 Restrooms

Price 1,390,000 €

The information about any property is not binding to any offer or contract. Any verbal or written declaration made by aProperties with regards to the value or condition of the property should not be considered accurate or factual. The pictures make reference to some parts of the property at the times that they were taken. The areas, dimensions and distances that are given are approximate and should be checked by the client. The images are computer generated and are just an approximate indication of the real appearance of the property; these may change at any time. The information with regards to the property may also change at any time.