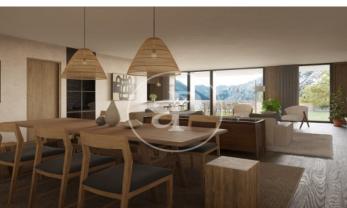

## New Developments La Pleta d'Angleva ANDORRA

La Pleta d'Angleva is a new-build development in Escaldes-Ongordany of 15 spectacularly designed homes, designed and cared for down to the last detail, in the centre of the town and facing the sun. In an environment of extraordinary beauty surrounded by nature in all its essence and incredible views, you will find these luxury homes in the area of Sa Calma. To enjoy this magical environment, the main façade is made up of large glazed surfaces formed by fixed and mobile glass combined with wood alternately on each floor. The roofs have been designed following the traditional characteristics of the typical Andorran mountain landscape, giving the project an exclusive and differential character. There are different house layouts, with 2, 3 and 4 bedrooms, with terrace and garden. The finishes are top of the range with Miele or similar appliances, Leicht or similar furniture, demotic pack, underfloor heating, aerothermics. Option of 1, 2 or 3 parking spaces in box from 35.000€.

## **FEATURES**

Surface 146 m² / 91 m² terrace 3 Rooms 3 Toilets 1 Restrooms

Price 1,390,000 €

The information about any property is not binding to any offer or contract. Any verbal or written declaration made by aProperties with regards to the value or condition of the property should not be considered accurate or factual. The pictures make reference to some parts of the property at the times that they were taken. The areas, dimensions and distances that are given are approximate and should be checked by the client. The images are computer generated and are just an approximate indication of the real appearance of the property; these may change at any time. The information with regards to the property may also change at any time.