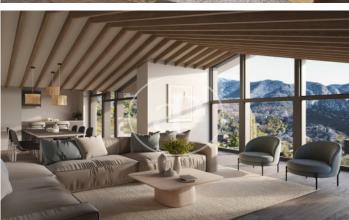

## New Developments La Pleta d'Angleva ANDORRA

La Pleta d'Angleva is a new-build development in Escaldes-Ongordany of 15 spectacularly designed homes, designed and cared for down to the last detail, in the centre of the town and facing the sun. In an environment of extraordinary beauty surrounded by nature in all its essence and incredible views, you will find these luxury homes in the area of Sa Calma. To enjoy this magical environment, the main façade is made up of large glazed surfaces formed by fixed and mobile glass combined with wood alternately on each floor. The roofs have been designed following the traditional characteristics of the typical Andorran mountain landscape, giving the project an exclusive and differential character. There are different house layouts, with 2, 3 and 4 bedrooms, with terrace and garden. The finishes are top of the range with Miele or similar appliances, Leicht or similar furniture, demotic pack, underfloor heating, aerothermics. Option of 1, 2 or 3 parking spaces in box from 35.000€.

## **FEATURES**

Surface 157 m<sup>2</sup> / 14 m<sup>2</sup> terrace 3 Rooms 3 Toilets 1 Restrooms

PRICE UPON REQUEST

The information about any property is not binding to any offer or contract. Any verbal or written declaration made by aProperties with regards to the value or condition of the property should not be considered accurate or factual. The pictures make reference to some parts of the property at the times that they were taken. The areas, dimensions and distances that are given are approximate and should be checked by the client. The images are computer generated and are just an approximate indication of the real appearance of the property; these may change at any time. The information with regards to the property may also change at any time.