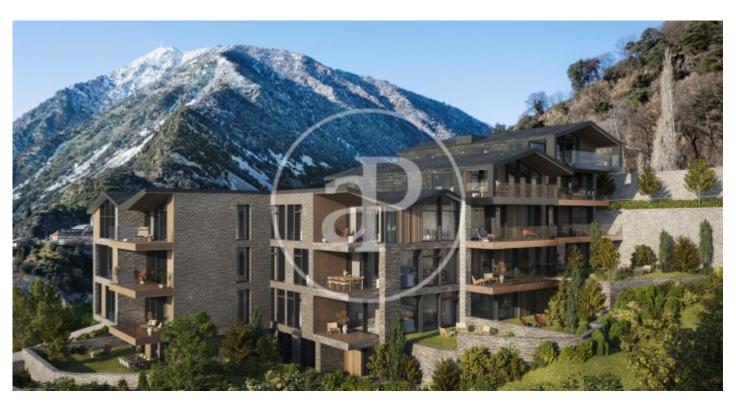

## New Developments La Pleta d'Angleva ANDORRA

La Pleta d'Angleva is a new-build development in Escaldes-Ongordany of 15 spectacularly designed homes, designed and cared for down to the last detail, in the centre of the town and facing the sun. In an environment of extraordinary beauty surrounded by nature in all its essence and incredible views, you will find these luxury homes in the area of Sa Calma. To enjoy this magical environment, the main façade is made up of large glazed surfaces formed by fixed and mobile glass combined with wood alternately on each floor. The roofs have been designed following the traditional characteristics of the typical Andorran mountain landscape, giving the project an exclusive and differential character. There are different house layouts, with 2, 3 and 4 bedrooms, with terrace and garden. The finishes are top of the range with Miele or similar appliances, Leicht or similar furniture, demotic pack, underfloor heating, aerothermics. Option of 1, 2 or 3 parking spaces in box from 35.000€.