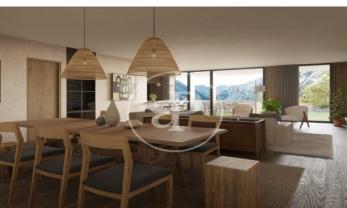

## New Developments La Pleta d'Angleva ANDORRA

La Pleta d'Angleva is a new-build development in Escaldes-Ongordany of 15 spectacularly designed homes, designed and cared for down to the last detail, in the centre of the town and facing the sun. In an environment of extraordinary beauty surrounded by nature in all its essence and incredible views, you will find these luxury homes in the area of Sa Calma. To enjoy this magical environment, the main façade is made up of large glazed surfaces formed by fixed and mobile glass combined with wood alternately on each floor. The roofs have been designed following the traditional characteristics of the typical Andorran mountain landscape, giving the project an exclusive and differential character. There are different house layouts, with 2, 3 and 4 bedrooms, with terrace and garden. The finishes are top of the range with Miele or similar appliances, Leicht or similar furniture, demotic pack, underfloor heating, aerothermics. Option of 1, 2 or 3 parking spaces in box from 35.000€.

## **FEATURES**

Surface 157 m<sup>2</sup> / 14 m<sup>2</sup> terrace 3 Rooms 3 Toilets 1 Restrooms

PRICE UPON REQUEST

The information about any property is not binding to any offer or contract. Any verbal or written declaration made by aProperties with regards to the value or condition of the property should not be considered accurate or factual. The pictures make reference to some parts of the property at the times that they were taken. The areas, dimensions and distances that are given are approximate and should be checked by the client. The images are computer generated and are just an approximate indication of the real appearance of the property; these may change at any time. The information with regards to the property may also change at any time.