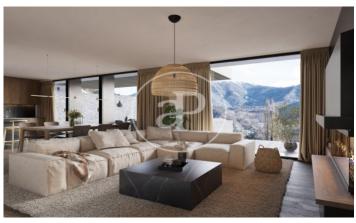

## New Developments La Pleta d'Angleva ANDORRA

La Pleta d'Angleva is a new-build development in Escaldes-Ongordany of 15 spectacularly designed homes, designed and cared for down to the last detail, in the centre of the town and facing the sun. In an environment of extraordinary beauty surrounded by nature in all its essence and incredible views, you will find these luxury homes in the area of Sa Calma. To enjoy this magical environment, the main façade is made up of large glazed surfaces formed by fixed and mobile glass combined with wood alternately on each floor. The roofs have been designed following the traditional characteristics of the typical Andorran mountain landscape, giving the project an exclusive and differential character. There are different house layouts, with 2, 3 and 4 bedrooms, with terrace and garden. The finishes are top of the range with Miele or similar appliances, Leicht or similar furniture, demotic pack, underfloor heating, aerothermics. Option of 1, 2 or 3 parking spaces in box from 35.000€.

## **FEATURES**

Surface 157 m<sup>2</sup> / 14 m<sup>2</sup> terrace 3 Rooms 3 Toilets 1 Restrooms

PRICE UPON REQUEST

The information about any property is not binding to any offer or contract. Any verbal or written declaration made by aProperties with regards to the value or condition of the property should not be considered accurate or factual. The pictures make reference to some parts of the property at the times that they were taken. The areas, dimensions and distances that are given are approximate and should be checked by the client. The images are computer generated and are just an approximate indication of the real appearance of the property; these may change at any time. The information with regards to the property may also change at any time.