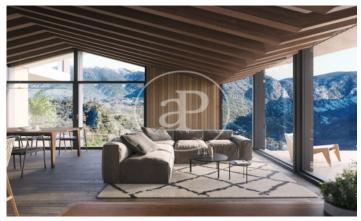

## New Developments La Pleta d'Angleva ANDORRA

La Pleta d'Angleva is a new-build development in Escaldes-Ongordany of 15 spectacularly designed homes, designed and cared for down to the last detail, in the centre of the town and facing the sun. In an environment of extraordinary beauty surrounded by nature in all its essence and incredible views, you will find these luxury homes in the area of Sa Calma. To enjoy this magical environment, the main façade is made up of large glazed surfaces formed by fixed and mobile glass combined with wood alternately on each floor. The roofs have been designed following the traditional characteristics of the typical Andorran mountain landscape, giving the project an exclusive and differential character. There are different house layouts, with 2, 3 and 4 bedrooms, with terrace and garden. The finishes are top of the range with Miele or similar appliances, Leicht or similar furniture, demotic pack, underfloor heating, aerothermics. Option of 1, 2 or 3 parking spaces in box from 35.000€.

## **FEATURES**

Surface 157 m<sup>2</sup> / 14 m<sup>2</sup> terrace 3 Rooms 3 Toilets 1 Restrooms

PRICE UPON REQUEST

The information about any property is not binding to any offer or contract. Any verbal or written declaration made by aProperties with regards to the value or condition of the property should not be considered accurate or factual. The pictures make reference to some parts of the property at the times that they were taken. The areas, dimensions and distances that are given are approximate and should be checked by the client. The images are computer generated and are just an approximate indication of the real appearance of the property; these may change at any time. The information with regards to the property may also change at any time.