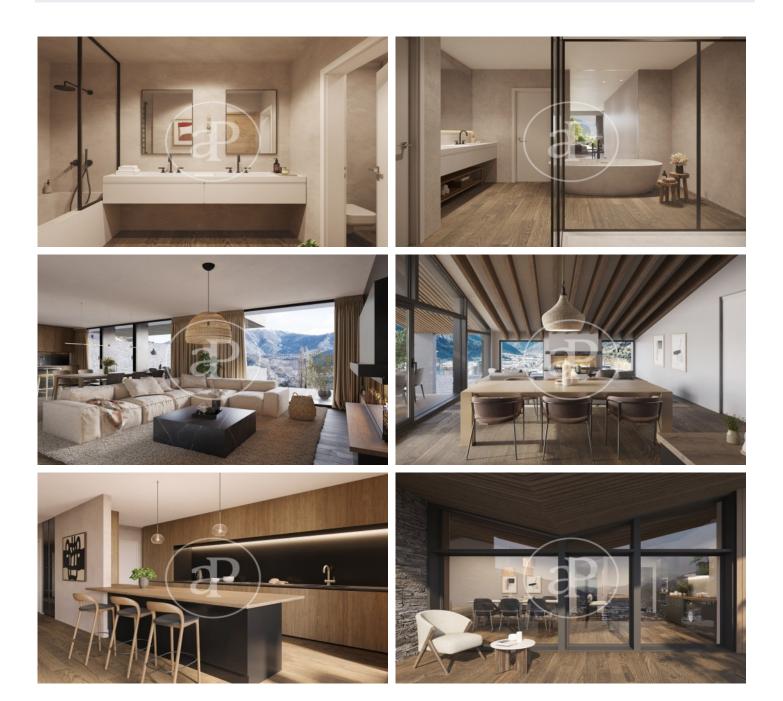

# New Developments La Pleta d'Angleva ANDORRA

La Pleta d'Angleva is a new-build development in Escaldes-Ongordany of 15 spectacularly designed homes, designed and cared for down to the last detail, in the centre of the town and facing the sun. In an environment of extraordinary beauty surrounded by nature in all its essence and incredible views, you will find these luxury homes in the area of Sa Calma. To enjoy this magical environment, the main façade is made up of large glazed surfaces formed by fixed and mobile glass combined with wood alternately on each floor. The roofs have been designed following the traditional characteristics of the typical Andorran mountain landscape, giving the project an exclusive and differential character. There are different house layouts, with 2, 3 and 4 bedrooms, with terrace and garden. The finishes are top of the range with Miele or similar appliances, Leicht or similar furniture, demotic pack, underfloor heating, aerothermics. Option of 1, 2 or 3 parking spaces in box from  $35.000 \in$ .

#### **FEATURES**

Surface 147 m<sup>2</sup> / 25 m<sup>2</sup> terrace 3 Rooms 3 Toilets 1 Restrooms

Price 1,390,000 €

Paseo de Gracia 85 Tel: 93 528 89 08 https://www.aproperties.es