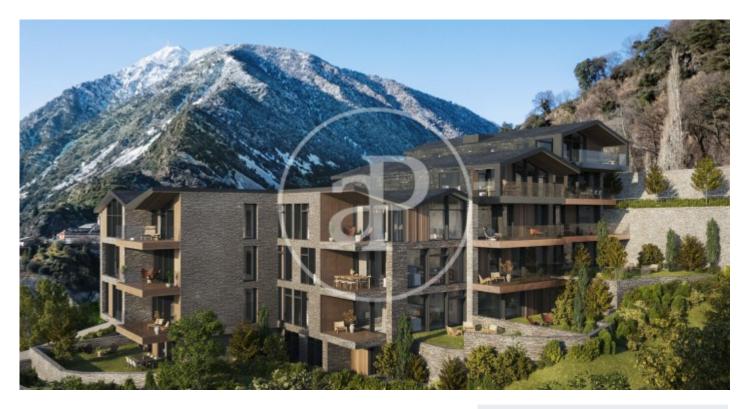

# New Developments La Pleta d'Angleva ANDORRA

La Pleta d'Angleva is a new-build development in Escaldes-Ongordany of 15 spectacularly designed homes, designed and cared for down to the last detail, in the centre of the town and facing the sun. In an environment of extraordinary beauty surrounded by nature in all its essence and incredible views, you will find these luxury homes in the area of Sa Calma. To enjoy this magical environment, the main façade is made up of large glazed surfaces formed by fixed and mobile glass combined with wood alternately on each floor. The roofs have been designed following the traditional characteristics of the typical Andorran mountain landscape, giving the project an exclusive and differential character. There are different house layouts, with 2, 3 and 4 bedrooms, with terrace and garden. The finishes are top of the range with Miele or similar appliances, Leicht or similar furniture, demotic pack, underfloor heating, aerothermics. Option of 1, 2 or 3 parking spaces in box from  $35.000 \in$ .

Les Escaldes / Sa Calma Unit 3 4 Completion Q4 2025

#### **FEATURES**

Surface 147 m<sup>2</sup> / 25 m<sup>2</sup> terrace 3 Rooms 3 Toilets 1 Restrooms

Price 1,390,000 €

Paseo de Gracia 85 Tel: 93 528 89 08 https://www.aproperties.es