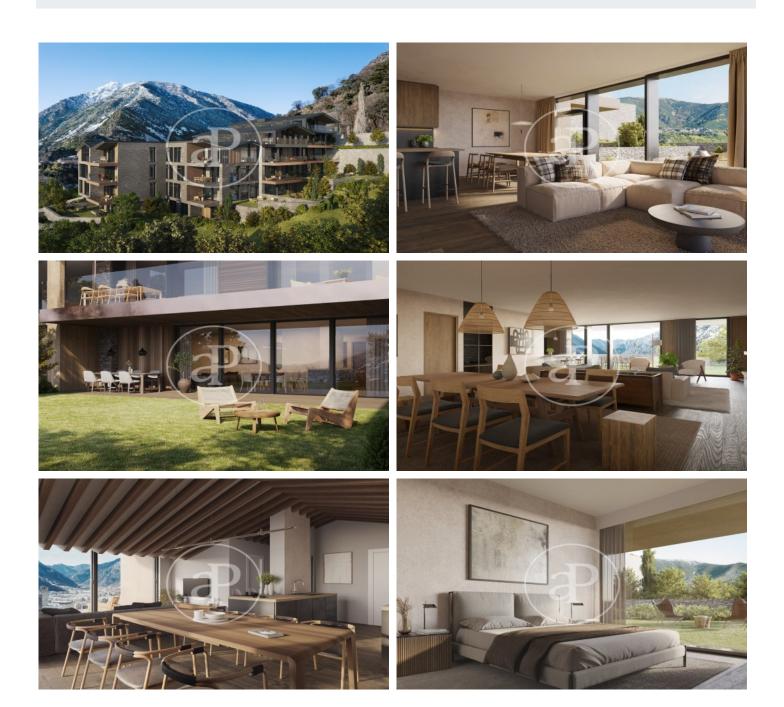

# New Developments La Pleta d'Angleva ANDORRA

La Pleta d'Angleva is a new-build development in Escaldes-Ongordany of 15 spectacularly designed homes, designed and cared for down to the last detail, in the centre of the town and facing the sun. In an environment of extraordinary beauty surrounded by nature in all its essence and incredible views, you will find these luxury homes in the area of Sa Calma. To enjoy this magical environment, the main façade is made up of large glazed surfaces formed by fixed and mobile glass combined with wood alternately on each floor. The roofs have been designed following the traditional characteristics of the typical Andorran mountain landscape, giving the project an exclusive and differential character. There are different house layouts, with 2, 3 and 4 bedrooms, with terrace and garden. The finishes are top of the range with Miele or similar appliances, Leicht or similar furniture, demotic pack, underfloor heating, aerothermics. Option of 1, 2 or 3 parking spaces in box from  $35.000 \in$ .

#### **FEATURES**

Surface 147 m<sup>2</sup> / 25 m<sup>2</sup> terrace 3 Rooms 3 Toilets 1 Restrooms

Price 1,390,000 €

Paseo de Gracia 85 Tel: 93 528 89 08 https://www.aproperties.es