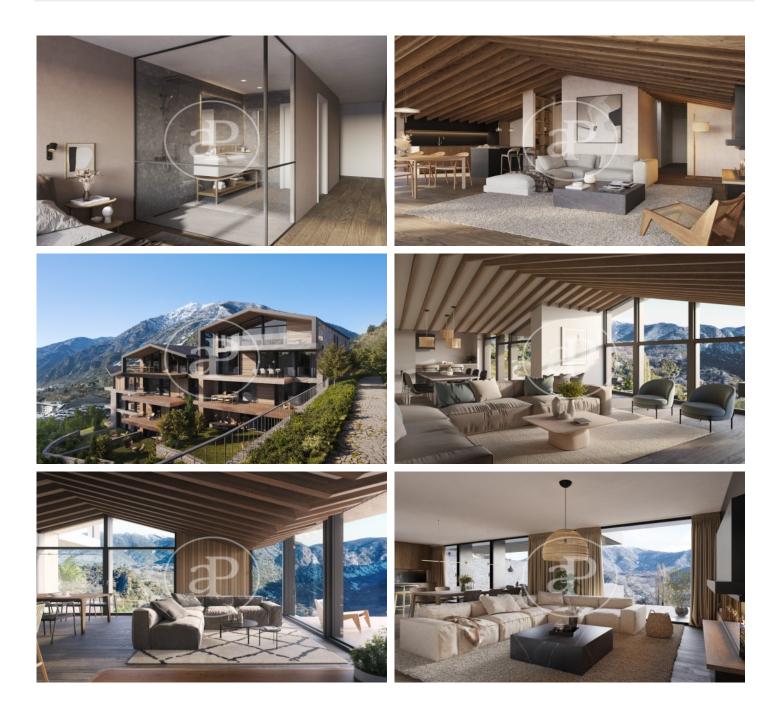

# New Developments La Pleta d'Angleva ANDORRA

La Pleta d'Angleva is a new-build development in Escaldes-Ongordany of 15 spectacularly designed homes, designed and cared for down to the last detail, in the centre of the town and facing the sun. In an environment of extraordinary beauty surrounded by nature in all its essence and incredible views, you will find these luxury homes in the area of Sa Calma. To enjoy this magical environment, the main façade is made up of large glazed surfaces formed by fixed and mobile glass combined with wood alternately on each floor. The roofs have been designed following the traditional characteristics of the typical Andorran mountain landscape, giving the project an exclusive and differential character. There are different house layouts, with 2, 3 and 4 bedrooms, with terrace and garden. The finishes are top of the range with Miele or similar appliances, Leicht or similar furniture, demotic pack, underfloor heating, aerothermics. Option of 1, 2 or 3 parking spaces in box from  $35.000 \in$ .

#### **FEATURES**

Surface 147 m<sup>2</sup> / 25 m<sup>2</sup> terrace 3 Rooms 3 Toilets 1 Restrooms

Price 1,390,000 €

Paseo de Gracia 85 Tel: 93 528 89 08 https://www.aproperties.es