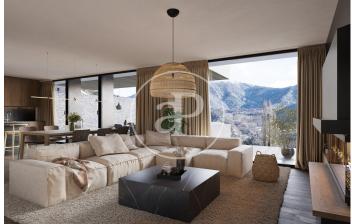

## New Developments La Pleta d'Angleva ANDORRA

La Pleta d'Angleva is a new-build development in Escaldes-Ongordany of 15 spectacularly designed homes, designed and cared for down to the last detail, in the centre of the town and facing the sun. In an environment of extraordinary beauty surrounded by nature in all its essence and incredible views, you will find these luxury homes in the area of Sa Calma. To enjoy this magical environment, the main façade is made up of large glazed surfaces formed by fixed and mobile glass combined with wood alternately on each floor. The roofs have been designed following the traditional characteristics of the typical Andorran mountain landscape, giving the project an exclusive and differential character. There are different house layouts, with 2, 3 and 4 bedrooms, with terrace and garden. The finishes are top of the range with Miele or similar appliances, Leicht or similar furniture, demotic pack, underfloor heating, aerothermics. Option of 1, 2 or 3 parking spaces in box from 35.000€.

## **FEATURES**

Surface 157 m² / 14 m² terrace 3 Rooms 3 Toilets 1 Restrooms

Price 1,350,000 €

(Sa Calma) Ref: ONB2403006

(Sa Calma) Ref: ONB2403006

(Sa Calma) Ref: ONB2403006

The information about any property is not binding to any offer or contract. Any verbal or written declaration made by aProperties with regards to the value or condition of the property should not be considered accurate or factual. The pictures make reference to some parts of the property at the times that they were taken. The areas, dimensions and distances that are given are approximate and should be checked by the client. The images are computer generated and are just an approximate indication of the real appearance of the property; these may change at any time. The information with regards to the property may also change at any time.