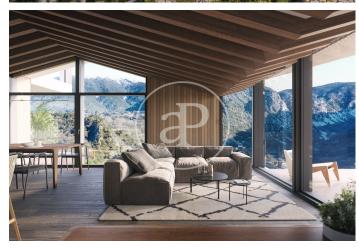

## New Developments La Pleta d'Angleva ANDORRA

La Pleta d'Angleva is a new-build development in Escaldes-Ongordany of 15 spectacularly designed homes, designed and cared for down to the last detail, in the centre of the town and facing the sun. In an environment of extraordinary beauty surrounded by nature in all its essence and incredible views, you will find these luxury homes in the area of Sa Calma. To enjoy this magical environment, the main façade is made up of large glazed surfaces formed by fixed and mobile glass combined with wood alternately on each floor. The roofs have been designed following the traditional characteristics of the typical Andorran mountain landscape, giving the project an exclusive and differential character. There are different house layouts, with 2, 3 and 4 bedrooms, with terrace and garden. The finishes are top of the range with Miele or similar appliances, Leicht or similar furniture, demotic pack, underfloor heating, aerothermics. Option of 1, 2 or 3 parking spaces in box from 35.000€.

## **FEATURES**

Surface 157 m² / 14 m² terrace 3 Rooms 3 Toilets 1 Restrooms

Price 1,350,000 €

(Sa Calma) Ref: ONB2403006

(Sa Calma) Ref: ONB2403006

(Sa Calma) Ref: ONB2403006

The information about any property is not binding to any offer or contract. Any verbal or written declaration made by aProperties with regards to the value or condition of the property should not be considered accurate or factual. The pictures make reference to some parts of the property at the times that they were taken. The areas, dimensions and distances that are given are approximate and should be checked by the client. The images are computer generated and are just an approximate indication of the real appearance of the property; these may change at any time. The information with regards to the property may also change at any time.