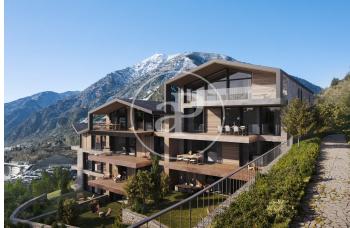

## New Developments La Pleta d'Angleva ANDORRA

La Pleta d'Angleva is a new-build development in Escaldes-Ongordany of 15 spectacularly designed homes, designed and cared for down to the last detail, in the centre of the town and facing the sun. In an environment of extraordinary beauty surrounded by nature in all its essence and incredible views, you will find these luxury homes in the area of Sa Calma. To enjoy this magical environment, the main façade is made up of large glazed surfaces formed by fixed and mobile glass combined with wood alternately on each floor. The roofs have been designed following the traditional characteristics of the typical Andorran mountain landscape, giving the project an exclusive and differential character. There are different house layouts, with 2, 3 and 4 bedrooms, with terrace and garden. The finishes are top of the range with Miele or similar appliances, Leicht or similar furniture, demotic pack, underfloor heating, aerothermics. Option of 1, 2 or 3 parking spaces in box from 35.000€.

Les Escaldes / Sa Calma Unit 1 1 Completion Q4 2025