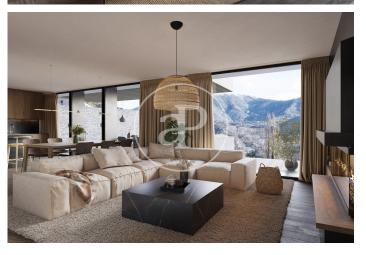

## New Developments La Pleta d'Angleva ANDORRA

La Pleta d'Angleva is a new-build development in Escaldes-Ongordany of 15 spectacularly designed homes, designed and cared for down to the last detail, in the centre of the town and facing the sun. In an environment of extraordinary beauty surrounded by nature in all its essence and incredible views, you will find these luxury homes in the area of Sa Calma. To enjoy this magical environment, the main façade is made up of large glazed surfaces formed by fixed and mobile glass combined with wood alternately on each floor. The roofs have been designed following the traditional characteristics of the typical Andorran mountain landscape, giving the project an exclusive and differential character. There are different house layouts, with 2, 3 and 4 bedrooms, with terrace and garden. The finishes are top of the range with Miele or similar appliances, Leicht or similar furniture, demotic pack, underfloor heating, aerothermics. Option of 1, 2 or 3 parking spaces in box from 35.000€.

## **FEATURES**

Surface 157 m² / 14 m² terrace 3 Rooms 3 Toilets 1 Restrooms

Price 1,350,000 €

(Sa Calma) Ref: ONB2403006

(Sa Calma) Ref: ONB2403006

(Sa Calma) Ref: ONB2403006

The information about any property is not binding to any offer or contract. Any verbal or written declaration made by aProperties with regards to the value or condition of the property should not be considered accurate or factual. The pictures make reference to some parts of the property at the times that they were taken. The areas, dimensions and distances that are given are approximate and should be checked by the client. The images are computer generated and are just an approximate indication of the real appearance of the property; these may change at any time. The information with regards to the property may also change at any time.