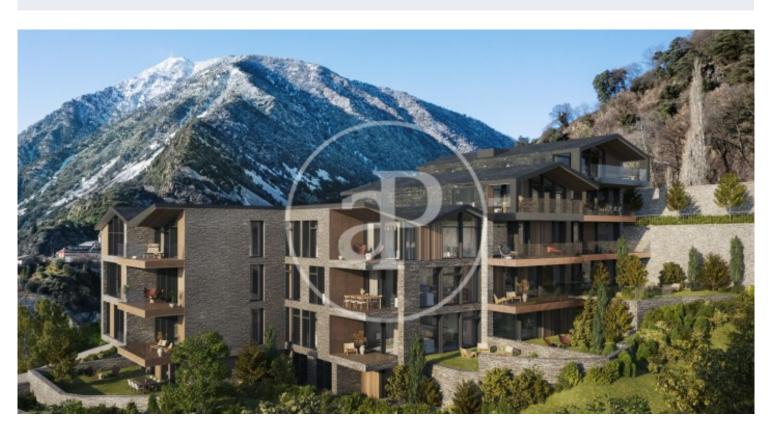

## New Developments La Pleta d'Angleva ANDORRA

La Pleta d'Angleva is a new-build development in Escaldes-Ongordany of 15 spectacularly designed homes, designed and cared for down to the last detail, in the centre of the town and facing the sun. In an environment of extraordinary beauty surrounded by nature in all its essence and incredible views, you will find these luxury homes in the area of Sa Calma. To enjoy this magical environment, the main façade is made up of large glazed surfaces formed by fixed and mobile glass combined with wood alternately on each floor. The roofs have been designed following the traditional characteristics of the typical Andorran mountain landscape, giving the project an exclusive and differential character. There are different house layouts, with 2, 3 and 4 bedrooms, with terrace and garden. The finishes are top of the range with Miele or similar appliances, Leicht or similar furniture, demotic pack, underfloor heating, aerothermics. Option of 1, 2 or 3 parking spaces in box from 35.000€.

Les Escaldes / Sa Calma Unit 1 1 Completion Q4 2025