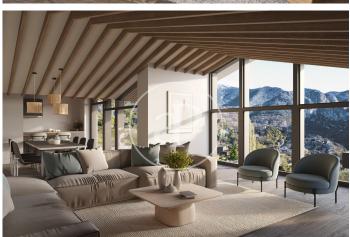

## New Developments La Pleta d'Angleva ANDORRA

La Pleta d'Angleva is a new-build development in Escaldes-Ongordany of 15 spectacularly designed homes, designed and cared for down to the last detail, in the centre of the town and facing the sun. In an environment of extraordinary beauty surrounded by nature in all its essence and incredible views, you will find these luxury homes in the area of Sa Calma. To enjoy this magical environment, the main façade is made up of large glazed surfaces formed by fixed and mobile glass combined with wood alternately on each floor. The roofs have been designed following the traditional characteristics of the typical Andorran mountain landscape, giving the project an exclusive and differential character. There are different house layouts, with 2, 3 and 4 bedrooms, with terrace and garden. The finishes are top of the range with Miele or similar appliances, Leicht or similar furniture, demotic pack, underfloor heating, aerothermics. Option of 1, 2 or 3 parking spaces in box from 35.000€.

## **FEATURES**

Surface 157 m² / 14 m² terrace 3 Rooms 3 Toilets 1 Restrooms

Price 1,350,000 €

(Sa Calma) Ref: ONB2403006

(Sa Calma) Ref: ONB2403006

(Sa Calma) Ref: ONB2403006

The information about any property is not binding to any offer or contract. Any verbal or written declaration made by aProperties with regards to the value or condition of the property should not be considered accurate or factual. The pictures make reference to some parts of the property at the times that they were taken. The areas, dimensions and distances that are given are approximate and should be checked by the client. The images are computer generated and are just an approximate indication of the real appearance of the property; these may change at any time. The information with regards to the property may also change at any time.