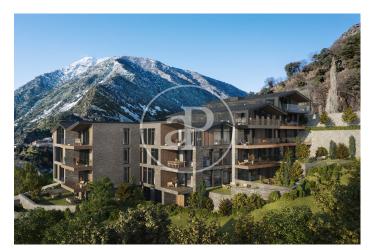

## New Developments La Pleta d'Angleva ANDORRA

La Pleta d'Angleva is a new-build development in Escaldes-Ongordany of 15 spectacularly designed homes, designed and cared for down to the last detail, in the centre of the town and facing the sun. In an environment of extraordinary beauty surrounded by nature in all its essence and incredible views, you will find these luxury homes in the area of Sa Calma. To enjoy this magical environment, the main façade is made up of large glazed surfaces formed by fixed and mobile glass combined with wood alternately on each floor. The roofs have been designed following the traditional characteristics of the typical Andorran mountain landscape, giving the project an exclusive and differential character. There are different house layouts, with 2, 3 and 4 bedrooms, with terrace and garden. The finishes are top of the range with Miele or similar appliances, Leicht or similar furniture, demotic pack, underfloor heating, aerothermics. Option of 1, 2 or 3 parking spaces in box from 35.000€.

Les Escaldes / Sa Calma Unit 1 1 Completion Q4 2025