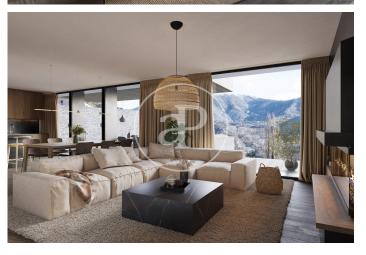

## New Developments La Pleta d'Angleva ANDORRA

La Pleta d'Angleva is a new-build development in Escaldes-Ongordany of 15 spectacularly designed homes, designed and cared for down to the last detail, in the centre of the town and facing the sun. In an environment of extraordinary beauty surrounded by nature in all its essence and incredible views, you will find these luxury homes in the area of Sa Calma. To enjoy this magical environment, the main façade is made up of large glazed surfaces formed by fixed and mobile glass combined with wood alternately on each floor. The roofs have been designed following the traditional characteristics of the typical Andorran mountain landscape, giving the project an exclusive and differential character. There are different house layouts, with 2, 3 and 4 bedrooms, with terrace and garden. The finishes are top of the range with Miele or similar appliances, Leicht or similar furniture, demotic pack, underfloor heating, aerothermics. Option of 1, 2 or 3 parking spaces in box from 35.000€.

## **FEATURES**

Surface 136 m² / 17 m² terrace 3 Rooms 3 Toilets 1 Restrooms

Price 1,250,000 €

(Sa Calma) Ref: ONB2403006

(Sa Calma) Ref: ONB2403006

(Sa Calma) Ref: ONB2403006

The information about any property is not binding to any offer or contract. Any verbal or written declaration made by aProperties with regards to the value or condition of the property should not be considered accurate or factual. The pictures make reference to some parts of the property at the times that they were taken. The areas, dimensions and distances that are given are approximate and should be checked by the client. The images are computer generated and are just an approximate indication of the real appearance of the property; these may change at any time. The information with regards to the property may also change at any time.