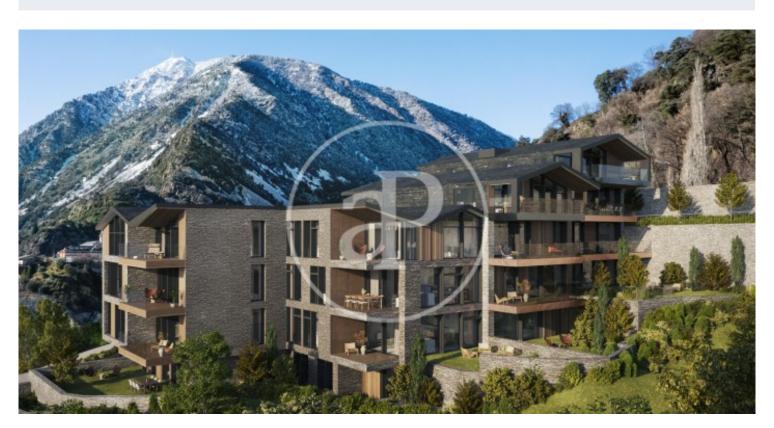

## New Developments La Pleta d'Angleva ANDORRA

La Pleta d'Angleva is a new-build development in Escaldes-Ongordany of 15 spectacularly designed homes, designed and cared for down to the last detail, in the centre of the town and facing the sun. In an environment of extraordinary beauty surrounded by nature in all its essence and incredible views, you will find these luxury homes in the area of Sa Calma. To enjoy this magical environment, the main façade is made up of large glazed surfaces formed by fixed and mobile glass combined with wood alternately on each floor. The roofs have been designed following the traditional characteristics of the typical Andorran mountain landscape, giving the project an exclusive and differential character. There are different house layouts, with 2, 3 and 4 bedrooms, with terrace and garden. The finishes are top of the range with Miele or similar appliances, Leicht or similar furniture, demotic pack, underfloor heating, aerothermics. Option of 1, 2 or 3 parking spaces in box from 35.000€.