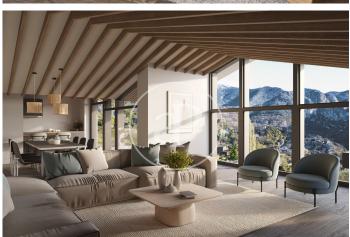

## New Developments La Pleta d'Angleva ANDORRA

La Pleta d'Angleva is a new-build development in Escaldes-Ongordany of 15 spectacularly designed homes, designed and cared for down to the last detail, in the centre of the town and facing the sun. In an environment of extraordinary beauty surrounded by nature in all its essence and incredible views, you will find these luxury homes in the area of Sa Calma. To enjoy this magical environment, the main façade is made up of large glazed surfaces formed by fixed and mobile glass combined with wood alternately on each floor. The roofs have been designed following the traditional characteristics of the typical Andorran mountain landscape, giving the project an exclusive and differential character. There are different house layouts, with 2, 3 and 4 bedrooms, with terrace and garden. The finishes are top of the range with Miele or similar appliances, Leicht or similar furniture, demotic pack, underfloor heating, aerothermics. Option of 1, 2 or 3 parking spaces in box from 35.000€.

## **FEATURES**

Surface 136 m² / 17 m² terrace 3 Rooms 3 Toilets 1 Restrooms

Price 1,250,000 €

(Sa Calma) Ref: ONB2403006

(Sa Calma) Ref: ONB2403006

(Sa Calma) Ref: ONB2403006

The information about any property is not binding to any offer or contract. Any verbal or written declaration made by aProperties with regards to the value or condition of the property should not be considered accurate or factual. The pictures make reference to some parts of the property at the times that they were taken. The areas, dimensions and distances that are given are approximate and should be checked by the client. The images are computer generated and are just an approximate indication of the real appearance of the property; these may change at any time. The information with regards to the property may also change at any time.