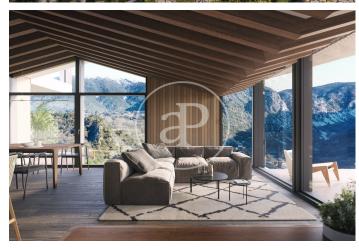

## New Developments La Pleta d'Angleva ANDORRA

La Pleta d'Angleva is a new-build development in Escaldes-Ongordany of 15 spectacularly designed homes, designed and cared for down to the last detail, in the centre of the town and facing the sun. In an environment of extraordinary beauty surrounded by nature in all its essence and incredible views, you will find these luxury homes in the area of Sa Calma. To enjoy this magical environment, the main façade is made up of large glazed surfaces formed by fixed and mobile glass combined with wood alternately on each floor. The roofs have been designed following the traditional characteristics of the typical Andorran mountain landscape, giving the project an exclusive and differential character. There are different house layouts, with 2, 3 and 4 bedrooms, with terrace and garden. The finishes are top of the range with Miele or similar appliances, Leicht or similar furniture, demotic pack, underfloor heating, aerothermics. Option of 1, 2 or 3 parking spaces in box from 35.000€.

## **FEATURES**

Surface 136 m² / 17 m² terrace 3 Rooms 3 Toilets 1 Restrooms

Price 1,250,000 €

(Sa Calma) Ref: ONB2403006

(Sa Calma) Ref: ONB2403006

(Sa Calma) Ref: ONB2403006

The information about any property is not binding to any offer or contract. Any verbal or written declaration made by aProperties with regards to the value or condition of the property should not be considered accurate or factual. The pictures make reference to some parts of the property at the times that they were taken. The areas, dimensions and distances that are given are approximate and should be checked by the client. The images are computer generated and are just an approximate indication of the real appearance of the property; these may change at any time. The information with regards to the property may also change at any time.