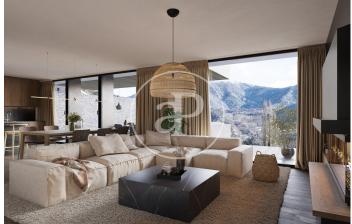

## New Developments La Pleta d'Angleva ANDORRA

La Pleta d'Angleva is a new-build development in Escaldes-Ongordany of 15 spectacularly designed homes, designed and cared for down to the last detail, in the centre of the town and facing the sun. In an environment of extraordinary beauty surrounded by nature in all its essence and incredible views, you will find these luxury homes in the area of Sa Calma. To enjoy this magical environment, the main façade is made up of large glazed surfaces formed by fixed and mobile glass combined with wood alternately on each floor. The roofs have been designed following the traditional characteristics of the typical Andorran mountain landscape, giving the project an exclusive and differential character. There are different house layouts, with 2, 3 and 4 bedrooms, with terrace and garden. The finishes are top of the range with Miele or similar appliances, Leicht or similar furniture, demotic pack, underfloor heating, aerothermics. Option of 1, 2 or 3 parking spaces in box from 35.000€.

## **FEATURES**

Surface 136 m² / 17 m² terrace 3 Rooms 3 Toilets 1 Restrooms

Price 1,250,000 €

(Sa Calma) Ref: ONB2403006

(Sa Calma) Ref: ONB2403006

(Sa Calma) Ref: ONB2403006

The information about any property is not binding to any offer or contract. Any verbal or written declaration made by aProperties with regards to the value or condition of the property should not be considered accurate or factual. The pictures make reference to some parts of the property at the times that they were taken. The areas, dimensions and distances that are given are approximate and should be checked by the client. The images are computer generated and are just an approximate indication of the real appearance of the property; these may change at any time. The information with regards to the property may also change at any time.