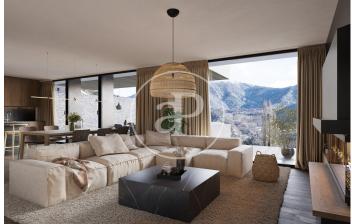

## New Developments La Pleta d'Angleva ANDORRA

La Pleta d'Angleva is a new-build development in Escaldes-Ongordany of 15 spectacularly designed homes, designed and cared for down to the last detail, in the centre of the town and facing the sun. In an environment of extraordinary beauty surrounded by nature in all its essence and incredible views, you will find these luxury homes in the area of Sa Calma. To enjoy this magical environment, the main façade is made up of large glazed surfaces formed by fixed and mobile glass combined with wood alternately on each floor. The roofs have been designed following the traditional characteristics of the typical Andorran mountain landscape, giving the project an exclusive and differential character. There are different house layouts, with 2, 3 and 4 bedrooms, with terrace and garden. The finishes are top of the range with Miele or similar appliances, Leicht or similar furniture, demotic pack, underfloor heating, aerothermics. Option of 1, 2 or 3 parking spaces in box from 35.000€.

## **FEATURES**

Surface 146 m² / 91 m² terrace 3 Rooms 3 Toilets 1 Restrooms

Price 1,390,000 €

(Sa Calma) Ref: ONB2403006

(Sa Calma) Ref: ONB2403006

(Sa Calma) Ref: ONB2403006

The information about any property is not binding to any offer or contract. Any verbal or written declaration made by aProperties with regards to the value or condition of the property should not be considered accurate or factual. The pictures make reference to some parts of the property at the times that they were taken. The areas, dimensions and distances that are given are approximate and should be checked by the client. The images are computer generated and are just an approximate indication of the real appearance of the property; these may change at any time. The information with regards to the property may also change at any time.