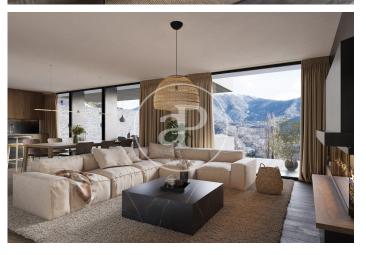

## New Developments La Pleta d'Angleva ANDORRA

La Pleta d'Angleva is a new-build development in Escaldes-Ongordany of 15 spectacularly designed homes, designed and cared for down to the last detail, in the centre of the town and facing the sun. In an environment of extraordinary beauty surrounded by nature in all its essence and incredible views, you will find these luxury homes in the area of Sa Calma. To enjoy this magical environment, the main façade is made up of large glazed surfaces formed by fixed and mobile glass combined with wood alternately on each floor. The roofs have been designed following the traditional characteristics of the typical Andorran mountain landscape, giving the project an exclusive and differential character. There are different house layouts, with 2, 3 and 4 bedrooms, with terrace and garden. The finishes are top of the range with Miele or similar appliances, Leicht or similar furniture, demotic pack, underfloor heating, aerothermics. Option of 1, 2 or 3 parking spaces in box from 35.000€.

## **FEATURES**

Surface 146 m² / 91 m² terrace 3 Rooms 3 Toilets 1 Restrooms

Price 1,390,000 €

(Sa Calma) Ref: ONB2403006

(Sa Calma) Ref: ONB2403006

(Sa Calma) Ref: ONB2403006

The information about any property is not binding to any offer or contract. Any verbal or written declaration made by aProperties with regards to the value or condition of the property should not be considered accurate or factual. The pictures make reference to some parts of the property at the times that they were taken. The areas, dimensions and distances that are given are approximate and should be checked by the client. The images are computer generated and are just an approximate indication of the real appearance of the property; these may change at any time. The information with regards to the property may also change at any time.