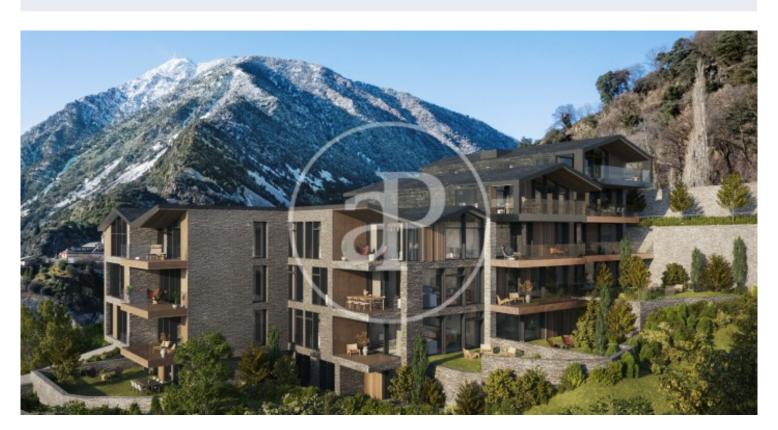

## New Developments La Pleta d'Angleva ANDORRA

La Pleta d'Angleva is a new-build development in Escaldes-Ongordany of 15 spectacularly designed homes, designed and cared for down to the last detail, in the centre of the town and facing the sun. In an environment of extraordinary beauty surrounded by nature in all its essence and incredible views, you will find these luxury homes in the area of Sa Calma. To enjoy this magical environment, the main façade is made up of large glazed surfaces formed by fixed and mobile glass combined with wood alternately on each floor. The roofs have been designed following the traditional characteristics of the typical Andorran mountain landscape, giving the project an exclusive and differential character. There are different house layouts, with 2, 3 and 4 bedrooms, with terrace and garden. The finishes are top of the range with Miele or similar appliances, Leicht or similar furniture, demotic pack, underfloor heating, aerothermics. Option of 1, 2 or 3 parking spaces in box from 35.000€.