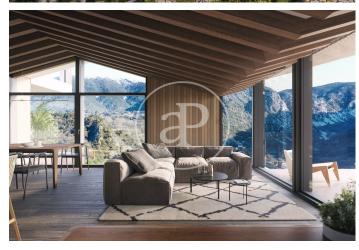

## New Developments La Pleta d'Angleva ANDORRA

La Pleta d'Angleva is a new-build development in Escaldes-Ongordany of 15 spectacularly designed homes, designed and cared for down to the last detail, in the centre of the town and facing the sun. In an environment of extraordinary beauty surrounded by nature in all its essence and incredible views, you will find these luxury homes in the area of Sa Calma. To enjoy this magical environment, the main façade is made up of large glazed surfaces formed by fixed and mobile glass combined with wood alternately on each floor. The roofs have been designed following the traditional characteristics of the typical Andorran mountain landscape, giving the project an exclusive and differential character. There are different house layouts, with 2, 3 and 4 bedrooms, with terrace and garden. The finishes are top of the range with Miele or similar appliances, Leicht or similar furniture, demotic pack, underfloor heating, aerothermics. Option of 1, 2 or 3 parking spaces in box from 35.000€.

## **FEATURES**

Surface 146 m² / 91 m² terrace 3 Rooms 3 Toilets 1 Restrooms

Price 1,390,000 €

(Sa Calma) Ref: ONB2403006

(Sa Calma) Ref: ONB2403006

(Sa Calma) Ref: ONB2403006

The information about any property is not binding to any offer or contract. Any verbal or written declaration made by aProperties with regards to the value or condition of the property should not be considered accurate or factual. The pictures make reference to some parts of the property at the times that they were taken. The areas, dimensions and distances that are given are approximate and should be checked by the client. The images are computer generated and are just an approximate indication of the real appearance of the property; these may change at any time. The information with regards to the property may also change at any time.