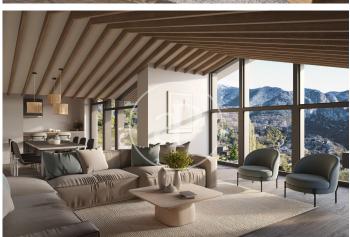

## New Developments La Pleta d'Angleva ANDORRA

La Pleta d'Angleva is a new-build development in Escaldes-Ongordany of 15 spectacularly designed homes, designed and cared for down to the last detail, in the centre of the town and facing the sun. In an environment of extraordinary beauty surrounded by nature in all its essence and incredible views, you will find these luxury homes in the area of Sa Calma. To enjoy this magical environment, the main façade is made up of large glazed surfaces formed by fixed and mobile glass combined with wood alternately on each floor. The roofs have been designed following the traditional characteristics of the typical Andorran mountain landscape, giving the project an exclusive and differential character. There are different house layouts, with 2, 3 and 4 bedrooms, with terrace and garden. The finishes are top of the range with Miele or similar appliances, Leicht or similar furniture, demotic pack, underfloor heating, aerothermics. Option of 1, 2 or 3 parking spaces in box from 35.000€.

## **FEATURES**

Surface 146 m² / 91 m² terrace 3 Rooms 3 Toilets 1 Restrooms

Price 1,390,000 €

(Sa Calma) Ref: ONB2403006

(Sa Calma) Ref: ONB2403006

(Sa Calma) Ref: ONB2403006

The information about any property is not binding to any offer or contract. Any verbal or written declaration made by aProperties with regards to the value or condition of the property should not be considered accurate or factual. The pictures make reference to some parts of the property at the times that they were taken. The areas, dimensions and distances that are given are approximate and should be checked by the client. The images are computer generated and are just an approximate indication of the real appearance of the property; these may change at any time. The information with regards to the property may also change at any time.