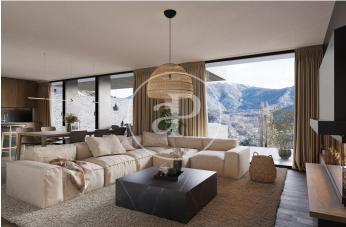

## New Developments La Pleta d'Angleva ANDORRA

La Pleta d'Angleva is a new-build development in Escaldes-Ongordany of 15 spectacularly designed homes, designed and cared for down to the last detail, in the centre of the town and facing the sun. In an environment of extraordinary beauty surrounded by nature in all its essence and incredible views, you will find these luxury homes in the area of Sa Calma. To enjoy this magical environment, the main façade is made up of large glazed surfaces formed by fixed and mobile glass combined with wood alternately on each floor. The roofs have been designed following the traditional characteristics of the typical Andorran mountain landscape, giving the project an exclusive and differential character. There are different house layouts, with 2, 3 and 4 bedrooms, with terrace and garden. The finishes are top of the range with Miele or similar appliances, Leicht or similar furniture, demotic pack, underfloor heating, aerothermics. Option of 1, 2 or 3 parking spaces in box from 35.000€.

## FEATURES

Surface 147 m<sup>2</sup> / 25 m<sup>2</sup> terrace 3 Rooms 3 Toilets 1 Restrooms

Price 1,390,000 €

(Sa Calma)

Paseo de Gracia 85 Tel: 93 528 89 08 https://www.aproperties.es