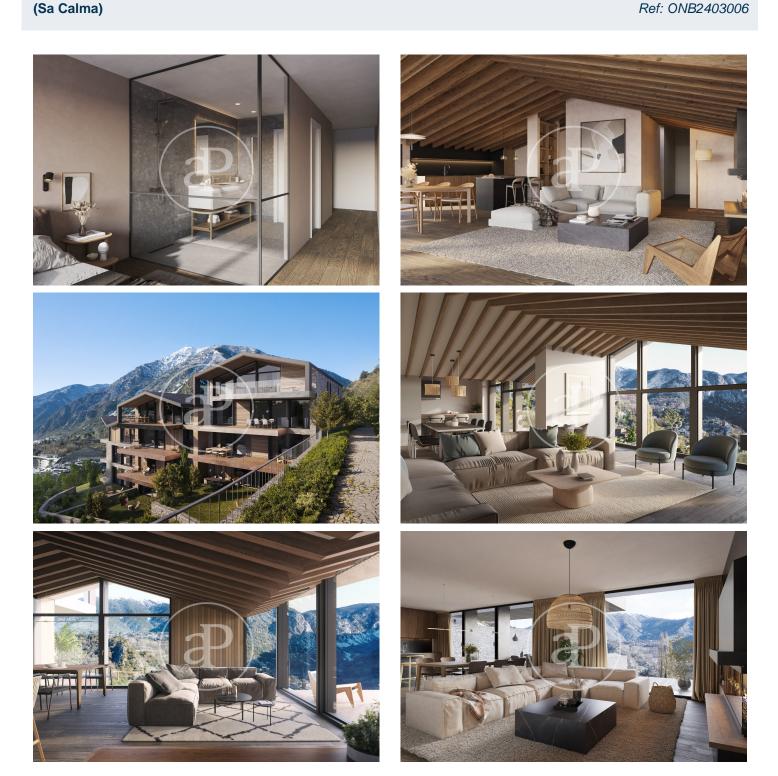

## New Developments La Pleta d'Angleva ANDORRA

La Pleta d'Angleva is a new-build development in Escaldes-Ongordany of 15 spectacularly designed homes, designed and cared for down to the last detail, in the centre of the town and facing the sun. In an environment of extraordinary beauty surrounded by nature in all its essence and incredible views, you will find these luxury homes in the area of Sa Calma. To enjoy this magical environment, the main façade is made up of large glazed surfaces formed by fixed and mobile glass combined with wood alternately on each floor. The roofs have been designed following the traditional characteristics of the typical Andorran mountain landscape, giving the project an exclusive and differential character. There are different house layouts, with 2, 3 and 4 bedrooms, with terrace and garden. The finishes are top of the range with Miele or similar appliances, Leicht or similar furniture, demotic pack, underfloor heating, aerothermics. Option of 1, 2 or 3 parking spaces in box from 35.000€.

## FEATURES

Surface 147 m<sup>2</sup> / 25 m<sup>2</sup> terrace 3 Rooms 3 Toilets 1 Restrooms

Price 1,390,000 €

(Sa Calma)

Paseo de Gracia 85 Tel: 93 528 89 08 https://www.aproperties.es