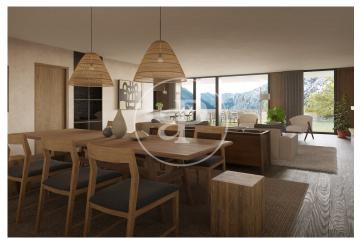

## New Developments La Pleta d'Angleva ANDORRA

La Pleta d'Angleva is a new-build development in Escaldes-Ongordany of 15 spectacularly designed homes, designed and cared for down to the last detail, in the centre of the town and facing the sun. In an environment of extraordinary beauty surrounded by nature in all its essence and incredible views, you will find these luxury homes in the area of Sa Calma. To enjoy this magical environment, the main façade is made up of large glazed surfaces formed by fixed and mobile glass combined with wood alternately on each floor. The roofs have been designed following the traditional characteristics of the typical Andorran mountain landscape, giving the project an exclusive and differential character. There are different house layouts, with 2, 3 and 4 bedrooms, with terrace and garden. The finishes are top of the range with Miele or similar appliances, Leicht or similar furniture, demotic pack, underfloor heating, aerothermics. Option of 1, 2 or 3 parking spaces in box from 35.000€.

## FEATURES

Surface 147 m<sup>2</sup> / 25 m<sup>2</sup> terrace 3 Rooms 3 Toilets 1 Restrooms

Price 1,390,000 €

(Sa Calma)

Paseo de Gracia 85 Tel: 93 528 89 08 https://www.aproperties.es