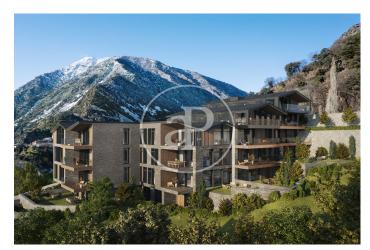

## New Developments La Pleta d'Angleva ANDORRA

La Pleta d'Angleva is a new-build development in Escaldes-Ongordany of 15 spectacularly designed homes, designed and cared for down to the last detail, in the centre of the town and facing the sun. In an environment of extraordinary beauty surrounded by nature in all its essence and incredible views, you will find these luxury homes in the area of Sa Calma. To enjoy this magical environment, the main façade is made up of large glazed surfaces formed by fixed and mobile glass combined with wood alternately on each floor. The roofs have been designed following the traditional characteristics of the typical Andorran mountain landscape, giving the project an exclusive and differential character. There are different house layouts, with 2, 3 and 4 bedrooms, with terrace and garden. The finishes are top of the range with Miele or similar appliances, Leicht or similar furniture, demotic pack, underfloor heating, aerothermics. Option of 1, 2 or 3 parking spaces in box from 35.000€.

## **FEATURES**

Surface 148 m<sup>2</sup> / 1 m<sup>2</sup> terrace 4 Rooms 3 Toilets 1 Restrooms

Price 1,525,000 €

(Sa Calma) Ref: ONB2403006

(Sa Calma) Ref: ONB2403006

(Sa Calma) Ref: ONB2403006

The information about any property is not binding to any offer or contract. Any verbal or written declaration made by aProperties with regards to the value or condition of the property should not be considered accurate or factual. The pictures make reference to some parts of the property at the times that they were taken. The areas, dimensions and distances that are given are approximate and should be checked by the client. The images are computer generated and are just an approximate indication of the real appearance of the property; these may change at any time. The information with regards to the property may also change at any time.