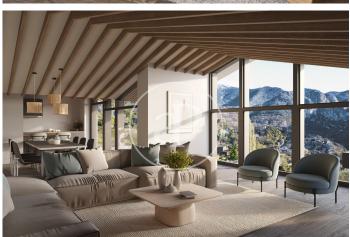

## New Developments La Pleta d'Angleva ANDORRA

La Pleta d'Angleva is a new-build development in Escaldes-Ongordany of 15 spectacularly designed homes, designed and cared for down to the last detail, in the centre of the town and facing the sun. In an environment of extraordinary beauty surrounded by nature in all its essence and incredible views, you will find these luxury homes in the area of Sa Calma. To enjoy this magical environment, the main façade is made up of large glazed surfaces formed by fixed and mobile glass combined with wood alternately on each floor. The roofs have been designed following the traditional characteristics of the typical Andorran mountain landscape, giving the project an exclusive and differential character. There are different house layouts, with 2, 3 and 4 bedrooms, with terrace and garden. The finishes are top of the range with Miele or similar appliances, Leicht or similar furniture, demotic pack, underfloor heating, aerothermics. Option of 1, 2 or 3 parking spaces in box from 35.000€.

## **FEATURES**

Surface 148 m<sup>2</sup> / 1 m<sup>2</sup> terrace 4 Rooms 3 Toilets 1 Restrooms

Price 1,525,000 €

(Sa Calma) Ref: ONB2403006

(Sa Calma) Ref: ONB2403006

(Sa Calma) Ref: ONB2403006

The information about any property is not binding to any offer or contract. Any verbal or written declaration made by aProperties with regards to the value or condition of the property should not be considered accurate or factual. The pictures make reference to some parts of the property at the times that they were taken. The areas, dimensions and distances that are given are approximate and should be checked by the client. The images are computer generated and are just an approximate indication of the real appearance of the property; these may change at any time. The information with regards to the property may also change at any time.