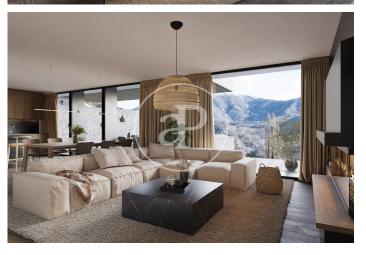

## New Developments La Pleta d'Angleva ANDORRA

La Pleta d'Angleva is a new-build development in Escaldes-Ongordany of 15 spectacularly designed homes, designed and cared for down to the last detail, in the centre of the town and facing the sun. In an environment of extraordinary beauty surrounded by nature in all its essence and incredible views, you will find these luxury homes in the area of Sa Calma. To enjoy this magical environment, the main façade is made up of large glazed surfaces formed by fixed and mobile glass combined with wood alternately on each floor. The roofs have been designed following the traditional characteristics of the typical Andorran mountain landscape, giving the project an exclusive and differential character. There are different house layouts, with 2, 3 and 4 bedrooms, with terrace and garden. The finishes are top of the range with Miele or similar appliances, Leicht or similar furniture, demotic pack, underfloor heating, aerothermics. Option of 1, 2 or 3 parking spaces in box from 35.000€.

## **FEATURES**

Surface 148 m<sup>2</sup> / 1 m<sup>2</sup> terrace 4 Rooms 3 Toilets 1 Restrooms

Price 1,525,000 €

(Sa Calma) Ref: ONB2403006

(Sa Calma) Ref: ONB2403006

(Sa Calma) Ref: ONB2403006

The information about any property is not binding to any offer or contract. Any verbal or written declaration made by aProperties with regards to the value or condition of the property should not be considered accurate or factual. The pictures make reference to some parts of the property at the times that they were taken. The areas, dimensions and distances that are given are approximate and should be checked by the client. The images are computer generated and are just an approximate indication of the real appearance of the property; these may change at any time. The information with regards to the property may also change at any time.