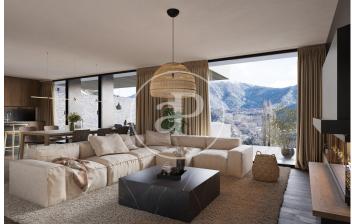

## New Developments La Pleta d'Angleva ANDORRA

La Pleta d'Angleva is a new-build development in Escaldes-Ongordany of 15 spectacularly designed homes, designed and cared for down to the last detail, in the centre of the town and facing the sun. In an environment of extraordinary beauty surrounded by nature in all its essence and incredible views, you will find these luxury homes in the area of Sa Calma. To enjoy this magical environment, the main façade is made up of large glazed surfaces formed by fixed and mobile glass combined with wood alternately on each floor. The roofs have been designed following the traditional characteristics of the typical Andorran mountain landscape, giving the project an exclusive and differential character. There are different house layouts, with 2, 3 and 4 bedrooms, with terrace and garden. The finishes are top of the range with Miele or similar appliances, Leicht or similar furniture, demotic pack, underfloor heating, aerothermics. Option of 1, 2 or 3 parking spaces in box from 35.000€.

## **FEATURES**

Surface 148 m<sup>2</sup> / 1 m<sup>2</sup> terrace 4 Rooms 3 Toilets 1 Restrooms

Price 1,525,000 €

(Sa Calma) Ref: ONB2403006

(Sa Calma) Ref: ONB2403006

(Sa Calma) Ref: ONB2403006

The information about any property is not binding to any offer or contract. Any verbal or written declaration made by aProperties with regards to the value or condition of the property should not be considered accurate or factual. The pictures make reference to some parts of the property at the times that they were taken. The areas, dimensions and distances that are given are approximate and should be checked by the client. The images are computer generated and are just an approximate indication of the real appearance of the property; these may change at any time. The information with regards to the property may also change at any time.