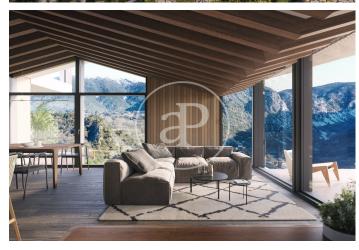

## New Developments La Pleta d'Angleva ANDORRA

La Pleta d'Angleva is a new-build development in Escaldes-Ongordany of 15 spectacularly designed homes, designed and cared for down to the last detail, in the centre of the town and facing the sun. In an environment of extraordinary beauty surrounded by nature in all its essence and incredible views, you will find these luxury homes in the area of Sa Calma. To enjoy this magical environment, the main façade is made up of large glazed surfaces formed by fixed and mobile glass combined with wood alternately on each floor. The roofs have been designed following the traditional characteristics of the typical Andorran mountain landscape, giving the project an exclusive and differential character. There are different house layouts, with 2, 3 and 4 bedrooms, with terrace and garden. The finishes are top of the range with Miele or similar appliances, Leicht or similar furniture, demotic pack, underfloor heating, aerothermics. Option of 1, 2 or 3 parking spaces in box from 35.000€.

## **FEATURES**

Surface 148 m<sup>2</sup> / 1 m<sup>2</sup> terrace 4 Rooms 3 Toilets 1 Restrooms

Price 1,525,000 €

(Sa Calma) Ref: ONB2403006

(Sa Calma) Ref: ONB2403006

(Sa Calma) Ref: ONB2403006

The information about any property is not binding to any offer or contract. Any verbal or written declaration made by aProperties with regards to the value or condition of the property should not be considered accurate or factual. The pictures make reference to some parts of the property at the times that they were taken. The areas, dimensions and distances that are given are approximate and should be checked by the client. The images are computer generated and are just an approximate indication of the real appearance of the property; these may change at any time. The information with regards to the property may also change at any time.