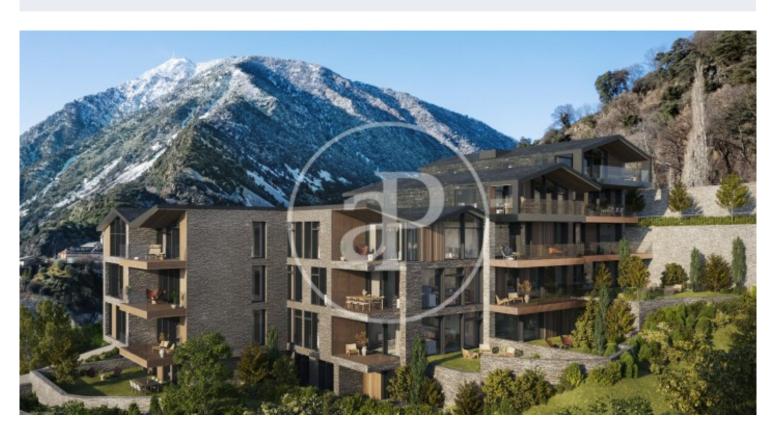

## New Developments La Pleta d'Angleva ANDORRA

La Pleta d'Angleva is a new-build development in Escaldes-Ongordany of 15 spectacularly designed homes, designed and cared for down to the last detail, in the centre of the town and facing the sun. In an environment of extraordinary beauty surrounded by nature in all its essence and incredible views, you will find these luxury homes in the area of Sa Calma. To enjoy this magical environment, the main façade is made up of large glazed surfaces formed by fixed and mobile glass combined with wood alternately on each floor. The roofs have been designed following the traditional characteristics of the typical Andorran mountain landscape, giving the project an exclusive and differential character. There are different house layouts, with 2, 3 and 4 bedrooms, with terrace and garden. The finishes are top of the range with Miele or similar appliances, Leicht or similar furniture, demotic pack, underfloor heating, aerothermics. Option of 1, 2 or 3 parking spaces in box from 35.000€.

## **FEATURES**

Surface 148 m<sup>2</sup> / 1 m<sup>2</sup> terrace 4 Rooms 3 Toilets 1 Restrooms

Price 1,525,000 €

(Sa Calma) Ref: ONB2403006

(Sa Calma) Ref: ONB2403006

(Sa Calma) Ref: ONB2403006

The information about any property is not binding to any offer or contract. Any verbal or written declaration made by aProperties with regards to the value or condition of the property should not be considered accurate or factual. The pictures make reference to some parts of the property at the times that they were taken. The areas, dimensions and distances that are given are approximate and should be checked by the client. The images are computer generated and are just an approximate indication of the real appearance of the property; these may change at any time. The information with regards to the property may also change at any time.