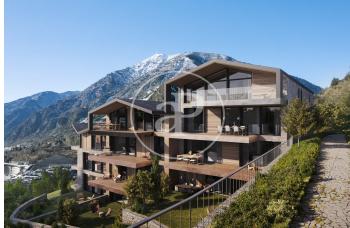

## New Developments La Pleta d'Angleva ANDORRA

La Pleta d'Angleva is a new-build development in Escaldes-Ongordany of 15 spectacularly designed homes, designed and cared for down to the last detail, in the centre of the town and facing the sun. In an environment of extraordinary beauty surrounded by nature in all its essence and incredible views, you will find these luxury homes in the area of Sa Calma. To enjoy this magical environment, the main façade is made up of large glazed surfaces formed by fixed and mobile glass combined with wood alternately on each floor. The roofs have been designed following the traditional characteristics of the typical Andorran mountain landscape, giving the project an exclusive and differential character. There are different house layouts, with 2, 3 and 4 bedrooms, with terrace and garden. The finishes are top of the range with Miele or similar appliances, Leicht or similar furniture, demotic pack, underfloor heating, aerothermics. Option of 1, 2 or 3 parking spaces in box from 35.000€.

Les Escaldes / Sa Calma Unit 4 2 Completion Q4 2025