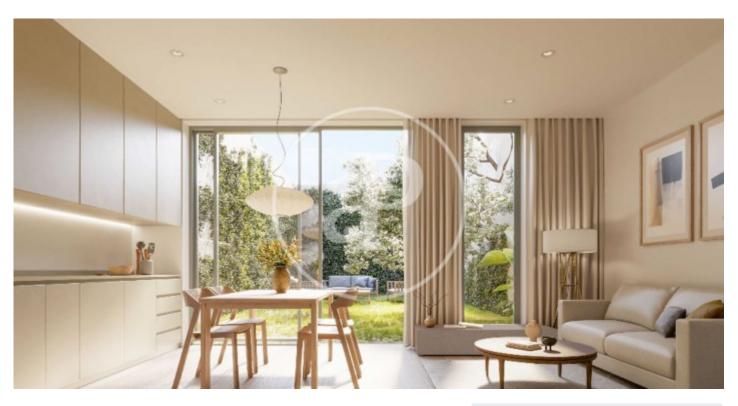

## Brand new apartments with terrace in the Centre of Hospitalet

Building of new construction located a short distance from Calle Mayor and the Town Hall, it is currently work in progress, with delivery expected for early 2025. Availability of two duplex-type apartments on the ground floor, each with a 63m2 private garden. They are distributed into a living dining room with an integrated kitchen, a double bedroom and a bathroom on the ground floor; and on the upper floor there are three double bedrooms, one with an en-suite bathroom, and a third complete bathroom. On the top floor are the two penthouses, each with its private terrace of 33m2 and 27m2 respectively, located on the rooftop. The apartments are distributed into a living dining room with an open kitchen, two double bedrooms (one with an en-suite bathroom) and a second complete bathroom. Off-plan purchase opportunity