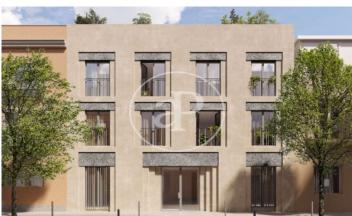

## Brand new apartments with terrace in the Centre of Hospitalet

Building of new construction located a short distance from Calle Mayor and the Town Hall, it is currently work in progress, with delivery expected for early 2025. Availability of two duplex-type apartments on the ground floor, each with a 63m2 private garden. They are distributed into a living dining room with an integrated kitchen, a double bedroom and a bathroom on the ground floor; and on the upper floor there are three double bedrooms, one with an en-suite bathroom, and a third complete bathroom. On the top floor are the two penthouses, each with its private terrace of 33m2 and 27m2 respectively, located on the rooftop. The apartments are distributed into a living dining room with an open kitchen, two double bedrooms (one with an en-suite bathroom) and a second complete bathroom. Off-plan purchase opportunity