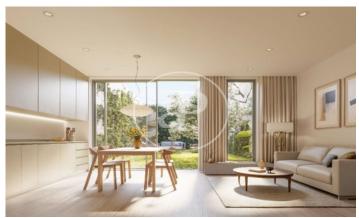

## Brand new apartments with terrace in the Centre of Hospitalet

Building of new construction located a short distance from Calle Mayor and the Town Hall, it is currently work in progress, with delivery expected for early 2025. Availability of two duplex-type apartments on the ground floor, each with a 63m2 private garden. They are distributed into a living dining room with an integrated kitchen, a double bedroom and a bathroom on the ground floor; and on the upper floor there are three double bedrooms, one with an en-suite bathroom, and a third complete bathroom. On the top floor are the two penthouses, each with its private terrace of 33m2 and 27m2 respectively, located on the rooftop. The apartments are distributed into a living dining room with an open kitchen, two double bedrooms (one with an en-suite bathroom) and a second complete bathroom. Off-plan purchase opportunity