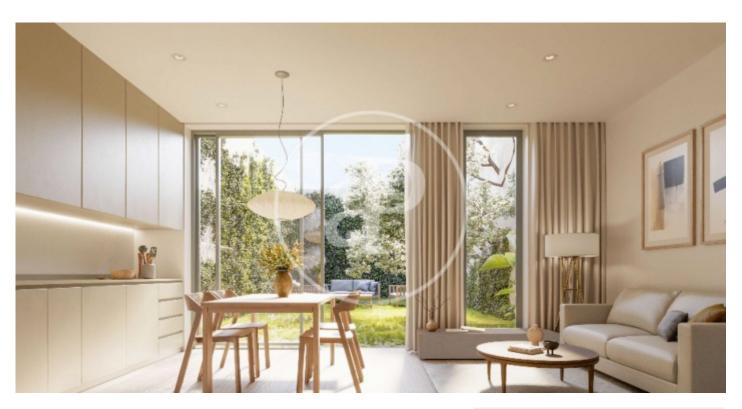

## Brand new apartments with terrace in the Centre of Hospitalet

Building of new construction located a short distance from Calle Mayor and the Town Hall, it is currently work in progress, with delivery expected for early 2025. Availability of two duplex-type apartments on the ground floor, each with a 63m2 private garden. They are distributed into a living dining room with an integrated kitchen, a double bedroom and a bathroom on the ground floor; and on the upper floor there are three double bedrooms, one with an en-suite bathroom, and a third complete bathroom. On the top floor are the two penthouses, each with its private terrace of 33m2 and 27m2 respectively, located on the rooftop. The apartments are distributed into a living dining room with an open kitchen, two double bedrooms (one with an en-suite bathroom) and a second complete bathroom. Off-plan purchase opportunity

## **FEATURES**

Surface 55 m<sup>2</sup> / 25 m<sup>2</sup> terrace 2 Rooms

2 Toilets

- Heating
- ✓ Boxroom
- ✓ AACC
- Terrace
- Backyard
- Lift

Price 305,000 €

(Centro) Ref: ONB2405006

The information about any property is not binding to any offer or contract. Any verbal or written declaration made by aProperties with regards to the value or condition of the property should not be considered accurate or factual. The pictures make reference to some parts of the property at the times that they were taken. The areas, dimensions and distances that are given are approximate and should be checked by the client. The images are computer generated and are just an approximate indication of the real appearance of the property; these may change at any time. The information with regards to the property may also change at any time.