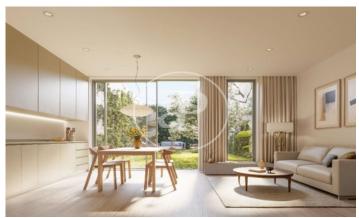

## Brand new apartments with terrace in the Centre of Hospitalet

Building of new construction located a short distance from Calle Mayor and the Town Hall, it is currently work in progress, with delivery expected for early 2025. Availability of two duplex-type apartments on the ground floor, each with a 63m2 private garden. They are distributed into a living dining room with an integrated kitchen, a double bedroom and a bathroom on the ground floor; and on the upper floor there are three double bedrooms, one with an en-suite bathroom, and a third complete bathroom. On the top floor are the two penthouses, each with its private terrace of 33m2 and 27m2 respectively, located on the rooftop. The apartments are distributed into a living dining room with an open kitchen, two double bedrooms (one with an en-suite bathroom) and a second complete bathroom. Off-plan purchase opportunity

## **FEATURES**

Surface 55 m<sup>2</sup> / 25 m<sup>2</sup> terrace 2 Rooms

2 Toilets

- Heating
- ✓ Boxroom
- ✓ AACC
- Terrace
- Backyard
- Lift

Price 305,000 €

(Centro) Ref: ONB2405006

The information about any property is not binding to any offer or contract. Any verbal or written declaration made by aProperties with regards to the value or condition of the property should not be considered accurate or factual. The pictures make reference to some parts of the property at the times that they were taken. The areas, dimensions and distances that are given are approximate and should be checked by the client. The images are computer generated and are just an approximate indication of the real appearance of the property; these may change at any time. The information with regards to the property may also change at any time.