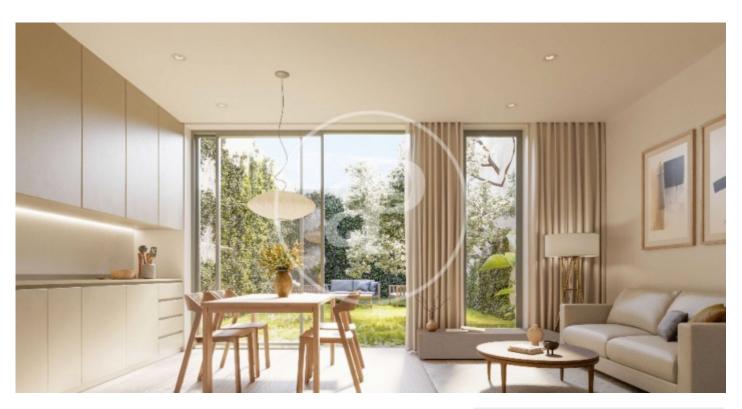

## Brand new apartments with terrace in the Centre of Hospitalet

Building of new construction located a short distance from Calle Mayor and the Town Hall, it is currently work in progress, with delivery expected for early 2025. Availability of two duplex-type apartments on the ground floor, each with a 63m2 private garden. They are distributed into a living dining room with an integrated kitchen, a double bedroom and a bathroom on the ground floor; and on the upper floor there are three double bedrooms, one with an en-suite bathroom, and a third complete bathroom. On the top floor are the two penthouses, each with its private terrace of 33m2 and 27m2 respectively, located on the rooftop. The apartments are distributed into a living dining room with an open kitchen, two double bedrooms (one with an en-suite bathroom) and a second complete bathroom. Off-plan purchase opportunity

## **FEATURES**

Surface 56 m<sup>2</sup> / 21 m<sup>2</sup> terrace 2 Rooms

2 Toilets

- Heating
- ✓ Boxroom
- ✓ AACC
- Terrace
- Backyard
- Lift

Price 295,000 €

(Centro) Ref: ONB2405006

The information about any property is not binding to any offer or contract. Any verbal or written declaration made by aProperties with regards to the value or condition of the property should not be considered accurate or factual. The pictures make reference to some parts of the property at the times that they were taken. The areas, dimensions and distances that are given are approximate and should be checked by the client. The images are computer generated and are just an approximate indication of the real appearance of the property; these may change at any time. The information with regards to the property may also change at any time.