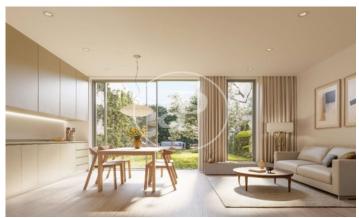

## Brand new apartments with terrace in the Centre of Hospitalet

Building of new construction located a short distance from Calle Mayor and the Town Hall, it is currently work in progress, with delivery expected for early 2025. Availability of two duplex-type apartments on the ground floor, each with a 63m2 private garden. They are distributed into a living dining room with an integrated kitchen, a double bedroom and a bathroom on the ground floor; and on the upper floor there are three double bedrooms, one with an en-suite bathroom, and a third complete bathroom. On the top floor are the two penthouses, each with its private terrace of 33m2 and 27m2 respectively, located on the rooftop. The apartments are distributed into a living dining room with an open kitchen, two double bedrooms (one with an en-suite bathroom) and a second complete bathroom. Off-plan purchase opportunity

## **FEATURES**

Surface 56 m<sup>2</sup> / 21 m<sup>2</sup> terrace 2 Rooms

2 Toilets

- Heating
- ✓ Boxroom
- ✓ AACC
- Terrace
- Backyard
- Lift

Price 295,000 €

(Centro) Ref: ONB2405006

The information about any property is not binding to any offer or contract. Any verbal or written declaration made by aProperties with regards to the value or condition of the property should not be considered accurate or factual. The pictures make reference to some parts of the property at the times that they were taken. The areas, dimensions and distances that are given are approximate and should be checked by the client. The images are computer generated and are just an approximate indication of the real appearance of the property; these may change at any time. The information with regards to the property may also change at any time.