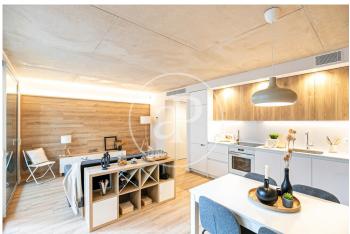

## Exclusive Homes: Your New Home in Santa Eulalia: Don't Miss It!

Don't miss the opportunity to acquire a unique property on Pi i Margall street in Santa Eulalia, L'Hospitalet de Llobregat! There are only 5 units available, so act fast! These exclusive apartments are located in a sustainable building with green certification, strategically located between Plaza Europa and Ciutat de la Justícia, in the heart of Hospitalet de Llobregat. With sizes ranging from 57 to 120 m2, these homes offer a perfect combination of comfort and modern lifestyle. We highlight the available ground-floor duplexes and the versatility of the homes, which range from 1 to 3 bedrooms, adapting to your needs and preferences. In addition, every detail has been carefully selected, using natural, local and recycled materials, ensuring sustainability and respect for the environment. Spacious patios and parking spaces (optional) complement these 17 homes, giving you both indoor and outdoor space. In addition, energy efficiency is a priority, thanks to the installation of solar panels for the production of hot water, which contributes to a reduced and sustainable consumption. Don't miss this unique opportunity to turn Pi i Margall into your home. Contact us today to find out more details and secure your place in this exclusive community!

## **FEATURES**

Surface 66 m<sup>2</sup> / 14 m<sup>2</sup> terrace 2 Rooms 2 Toilets

- Heating
- ✓ AACC
- ✓ Terrace
- ✓ Lift
- ✓ Has parking

(Santa Eulalia) Ref: ONB2402003

(Santa Eulalia) Ref: ONB2402003