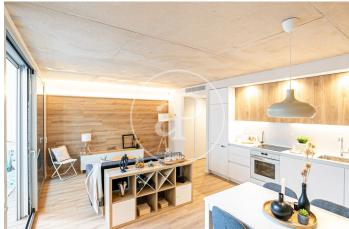

## Exclusive Homes: Your New Home in Santa Eulalia: Don't Miss It!

Don't miss the opportunity to acquire a unique property on Pi i Margall street in Santa Eulalia, L'Hospitalet de Llobregat! There are only 5 units available, so act fast! These exclusive apartments are located in a sustainable building with green certification, strategically located between Plaza Europa and Ciutat de la Justícia, in the heart of Hospitalet de Llobregat. With sizes ranging from 57 to 120 m2, these homes offer a perfect combination of comfort and modern lifestyle. We highlight the available ground-floor duplexes and the versatility of the homes, which range from 1 to 3 bedrooms, adapting to your needs and preferences. In addition, every detail has been carefully selected, using natural, local and recycled materials, ensuring sustainability and respect for the environment. Spacious patios and parking spaces (optional) complement these 17 homes, giving you both indoor and outdoor space. In addition, energy efficiency is a priority, thanks to the installation of solar panels for the production of hot water, which contributes to a reduced and sustainable consumption. Don't miss this unique opportunity to turn Pi i Margall into your home. Contact us today to find out more details and secure your place in this exclusive community!

## **FEATURES**

Surface 66 m<sup>2</sup> / 14 m<sup>2</sup> terrace 2 Rooms 2 Toilets

- Heating
- ✓ AACC
- ✓ Terrace
- ✓ Lift
- ✓ Has parking

(Santa Eulalia) Ref: ONB2402003

(Santa Eulalia) Ref: ONB2402003