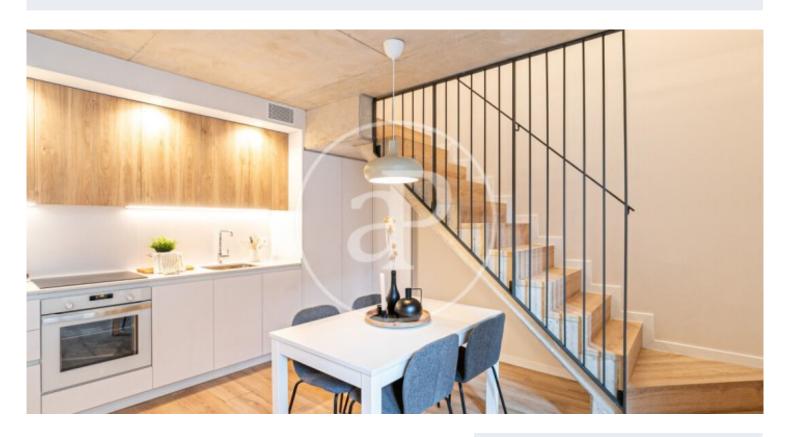

## Exclusive Homes: Your New Home in Santa Eulalia: Don't Miss It!

Don't miss the opportunity to acquire a unique property on Pi i Margall street in Santa Eulalia, L'Hospitalet de Llobregat! There are only 5 units available, so act fast! These exclusive apartments are located in a sustainable building with green certification, strategically located between Plaza Europa and Ciutat de la Justícia, in the heart of Hospitalet de Llobregat. With sizes ranging from 57 to 120 m2, these homes offer a perfect combination of comfort and modern lifestyle. We highlight the available ground-floor duplexes and the versatility of the homes, which range from 1 to 3 bedrooms, adapting to your needs and preferences. In addition, every detail has been carefully selected, using natural, local and recycled materials, ensuring sustainability and respect for the environment. Spacious patios and parking spaces (optional) complement these 17 homes, giving you both indoor and outdoor space. In addition, energy efficiency is a priority, thanks to the installation of solar panels for the production of hot water, which contributes to a reduced and sustainable consumption. Don't miss this unique opportunity to turn Pi i Margall into your home. Contact us today to find out more details and secure your place in this exclusive community!

## **FEATURES**

Surface 66 m<sup>2</sup> / 14 m<sup>2</sup> terrace 2 Rooms 2 Toilets

- Heating
- ✓ AACC
- ✓ Terrace
- ✓ Lift
- ✓ Has parking

(Santa Eulalia) Ref: ONB2402003

(Santa Eulalia) Ref: ONB2402003