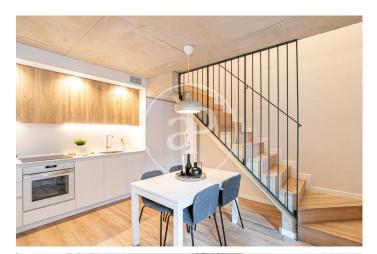

## Exclusive Homes: Your New Home in Santa Eulalia: Don't Miss It!

Don't miss the opportunity to acquire a unique property on Pi i Margall street in Santa Eulalia, L'Hospitalet de Llobregat! There are only 5 units available, so act fast! These exclusive apartments are located in a sustainable building with green certification, strategically located between Plaza Europa and Ciutat de la Justícia, in the heart of Hospitalet de Llobregat. With sizes ranging from 57 to 120 m2, these homes offer a perfect combination of comfort and modern lifestyle. We highlight the available ground-floor duplexes and the versatility of the homes, which range from 1 to 3 bedrooms, adapting to your needs and preferences. In addition, every detail has been carefully selected, using natural, local and recycled materials, ensuring sustainability and respect for the environment. Spacious patios and parking spaces (optional) complement these 17 homes, giving you both indoor and outdoor space. In addition, energy efficiency is a priority, thanks to the installation of solar panels for the production of hot water, which contributes to a reduced and sustainable consumption. Don't miss this unique opportunity to turn Pi i Margall into your home. Contact us today to find out more details and secure your place in this exclusive community!

## **FEATURES**

Surface 66 m<sup>2</sup> / 14 m<sup>2</sup> terrace 2 Rooms 2 Toilets

- Heating
- ✓ AACC
- ✓ Terrace
- ✓ Lift
- ✓ Has parking

(Santa Eulalia) Ref: ONB2402003

(Santa Eulalia) Ref: ONB2402003