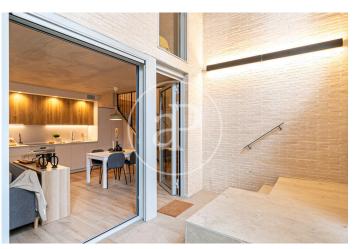

## Exclusive Homes: Your New Home in Santa Eulalia: Don't Miss It!

Don't miss the opportunity to acquire a unique property on Pi i Margall street in Santa Eulalia, L'Hospitalet de Llobregat! There are only 5 units available, so act fast! These exclusive apartments are located in a sustainable building with green certification, strategically located between Plaza Europa and Ciutat de la Justícia, in the heart of Hospitalet de Llobregat. With sizes ranging from 57 to 120 m2, these homes offer a perfect combination of comfort and modern lifestyle. We highlight the available ground-floor duplexes and the versatility of the homes, which range from 1 to 3 bedrooms, adapting to your needs and preferences. In addition, every detail has been carefully selected, using natural, local and recycled materials, ensuring sustainability and respect for the environment. Spacious patios and parking spaces (optional) complement these 17 homes, giving you both indoor and outdoor space. In addition, energy efficiency is a priority, thanks to the installation of solar panels for the production of hot water, which contributes to a reduced and sustainable consumption. Don't miss this unique opportunity to turn Pi i Margall into your home. Contact us today to find out more details and secure your place in this exclusive community!

## **FEATURES**

Surface 66 m<sup>2</sup> / 14 m<sup>2</sup> terrace 2 Rooms 2 Toilets

- Heating
- ✓ AACC
- ✓ Terrace
- ✓ Lift
- ✓ Has parking

(Santa Eulalia) Ref: ONB2402003

(Santa Eulalia) Ref: ONB2402003