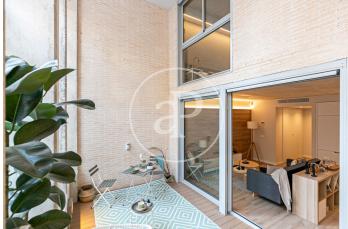

## Exclusive Homes: Your New Home in Santa Eulalia: Don't Miss It!

Don't miss the opportunity to acquire a unique property on Pi i Margall street in Santa Eulalia, L'Hospitalet de Llobregat! There are only 5 units available, so act fast! These exclusive apartments are located in a sustainable building with green certification, strategically located between Plaza Europa and Ciutat de la Justícia, in the heart of Hospitalet de Llobregat. With sizes ranging from 57 to 120 m2, these homes offer a perfect combination of comfort and modern lifestyle. We highlight the available ground-floor duplexes and the versatility of the homes, which range from 1 to 3 bedrooms, adapting to your needs and preferences. In addition, every detail has been carefully selected, using natural, local and recycled materials, ensuring sustainability and respect for the environment. Spacious patios and parking spaces (optional) complement these 17 homes, giving you both indoor and outdoor space. In addition, energy efficiency is a priority, thanks to the installation of solar panels for the production of hot water, which contributes to a reduced and sustainable consumption. Don't miss this unique opportunity to turn Pi i Margall into your home. Contact us today to find out more details and secure your place in this exclusive community!

## **FEATURES**

Surface 66 m<sup>2</sup> / 14 m<sup>2</sup> terrace 2 Rooms 2 Toilets

- Heating
- ✓ AACC
- ✓ Terrace
- ✓ Lift
- ✓ Has parking

(Santa Eulalia) Ref: ONB2402003

(Santa Eulalia) Ref: ONB2402003