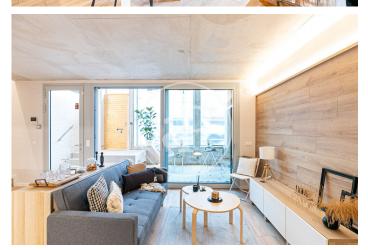

## Exclusive Homes: Your New Home in Santa Eulalia: Don't Miss It!

Don't miss the opportunity to acquire a unique property on Pi i Margall street in Santa Eulalia, L'Hospitalet de Llobregat! There are only 5 units available, so act fast! These exclusive apartments are located in a sustainable building with green certification, strategically located between Plaza Europa and Ciutat de la Justícia, in the heart of Hospitalet de Llobregat. With sizes ranging from 57 to 120 m2, these homes offer a perfect combination of comfort and modern lifestyle. We highlight the available ground-floor duplexes and the versatility of the homes, which range from 1 to 3 bedrooms, adapting to your needs and preferences. In addition, every detail has been carefully selected, using natural, local and recycled materials, ensuring sustainability and respect for the environment. Spacious patios and parking spaces (optional) complement these 17 homes, giving you both indoor and outdoor space. In addition, energy efficiency is a priority, thanks to the installation of solar panels for the production of hot water, which contributes to a reduced and sustainable consumption. Don't miss this unique opportunity to turn Pi i Margall into your home. Contact us today to find out more details and secure your place in this exclusive community!

## **FEATURES**

Surface 66 m<sup>2</sup> / 14 m<sup>2</sup> terrace 2 Rooms 2 Toilets

- Heating
- ✓ AACC
- ✓ Terrace
- ✓ Lift
- ✓ Has parking

(Santa Eulalia) Ref: ONB2402003

(Santa Eulalia) Ref: ONB2402003