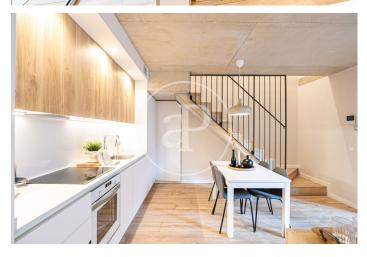

## Exclusive Homes: Your New Home in Santa Eulalia: Don't Miss It!

Don't miss the opportunity to acquire a unique property on Pi i Margall street in Santa Eulalia, L'Hospitalet de Llobregat! There are only 5 units available, so act fast! These exclusive apartments are located in a sustainable building with green certification, strategically located between Plaza Europa and Ciutat de la Justícia, in the heart of Hospitalet de Llobregat. With sizes ranging from 57 to 120 m2, these homes offer a perfect combination of comfort and modern lifestyle. We highlight the available ground-floor duplexes and the versatility of the homes, which range from 1 to 3 bedrooms, adapting to your needs and preferences. In addition, every detail has been carefully selected, using natural, local and recycled materials, ensuring sustainability and respect for the environment. Spacious patios and parking spaces (optional) complement these 17 homes, giving you both indoor and outdoor space. In addition, energy efficiency is a priority, thanks to the installation of solar panels for the production of hot water, which contributes to a reduced and sustainable consumption. Don't miss this unique opportunity to turn Pi i Margall into your home. Contact us today to find out more details and secure your place in this exclusive community!

## **FEATURES**

Surface 66 m<sup>2</sup> / 14 m<sup>2</sup> terrace 2 Rooms 2 Toilets

- Heating
- ✓ AACC
- ✓ Terrace
- ✓ Lift
- ✓ Has parking

(Santa Eulalia) Ref: ONB2402003

(Santa Eulalia) Ref: ONB2402003