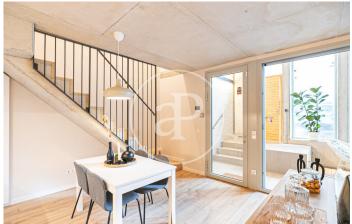

## Exclusive Homes: Your New Home in Santa Eulalia: Don't Miss It!

Don't miss the opportunity to acquire a unique property on Pi i Margall street in Santa Eulalia, L'Hospitalet de Llobregat! There are only 5 units available, so act fast! These exclusive apartments are located in a sustainable building with green certification, strategically located between Plaza Europa and Ciutat de la Justícia, in the heart of Hospitalet de Llobregat. With sizes ranging from 57 to 120 m2, these homes offer a perfect combination of comfort and modern lifestyle. We highlight the available ground-floor duplexes and the versatility of the homes, which range from 1 to 3 bedrooms, adapting to your needs and preferences. In addition, every detail has been carefully selected, using natural, local and recycled materials, ensuring sustainability and respect for the environment. Spacious patios and parking spaces (optional) complement these 17 homes, giving you both indoor and outdoor space. In addition, energy efficiency is a priority, thanks to the installation of solar panels for the production of hot water, which contributes to a reduced and sustainable consumption. Don't miss this unique opportunity to turn Pi i Margall into your home. Contact us today to find out more details and secure your place in this exclusive community!

## **FEATURES**

Surface 66 m<sup>2</sup> / 14 m<sup>2</sup> terrace 2 Rooms 2 Toilets

- Heating
- ✓ AACC
- ✓ Terrace
- ✓ Lift
- ✓ Has parking

(Santa Eulalia) Ref: ONB2402003

(Santa Eulalia) Ref: ONB2402003