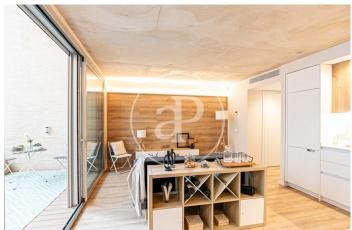

## Exclusive Homes: Your New Home in Santa Eulalia: Don't Miss It!

Don't miss the opportunity to acquire a unique property on Pi i Margall street in Santa Eulalia, L'Hospitalet de Llobregat! There are only 5 units available, so act fast! These exclusive apartments are located in a sustainable building with green certification, strategically located between Plaza Europa and Ciutat de la Justícia, in the heart of Hospitalet de Llobregat. With sizes ranging from 57 to 120 m2, these homes offer a perfect combination of comfort and modern lifestyle. We highlight the available ground-floor duplexes and the versatility of the homes, which range from 1 to 3 bedrooms, adapting to your needs and preferences. In addition, every detail has been carefully selected, using natural, local and recycled materials, ensuring sustainability and respect for the environment. Spacious patios and parking spaces (optional) complement these 17 homes, giving you both indoor and outdoor space. In addition, energy efficiency is a priority, thanks to the installation of solar panels for the production of hot water, which contributes to a reduced and sustainable consumption. Don't miss this unique opportunity to turn Pi i Margall into your home. Contact us today to find out more details and secure your place in this exclusive community!

## **FEATURES**

Surface 66 m<sup>2</sup> / 14 m<sup>2</sup> terrace 2 Rooms 2 Toilets

- Heating
- ✓ AACC
- ✓ Terrace
- ✓ Lift
- ✓ Has parking

(Santa Eulalia) Ref: ONB2402003

(Santa Eulalia) Ref: ONB2402003