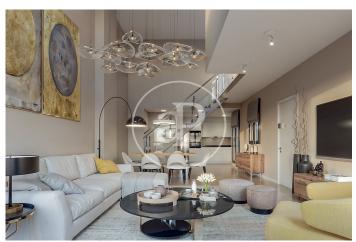

## New building (work) for sale in Berruguete (Madrid)

Discover your new home! This development offers you 9 homes with 1, 2 and 3 bedrooms, all with storage room included and the possibility of adding a parking space. Located in one of the most promising areas in the northwest of Madrid, this building combines comfort and quality of life. It enjoys an environment with large green areas within walking distance, a wide range of services such as schools, local shops and emblematic shopping centres such as La Vaguada and Caleido. In addition, its strategic location connects you to the city in minutes thanks to the nearby metro stations, Chamartín station and quick access to the M-30. All this next to the prestigious Hospital Universitario La Paz. Designed with you in mind: - High quality thermal and acoustic insulation, for a quieter and more comfortable home. - Innovative aerothermal system with underfloor heating and cooling, ideal for energy saving and maximum comfort in any season. - Kitchens equipped with modern furniture, ceramic hob, extractor hood and sink. - Elegant bathrooms, with vanity unit and mirror included. Living in the heart of Madrid has never been so attractive!

## **FEATURES**

Surface 89 m<sup>2</sup> 2 Rooms 2 Toilets

- ✓ Views
- Heating
- ✓ Boxroom
- Lift
- Security
- ✓ Concierge
- Has parking

(Berruguete) Ref: ONM2411004

(Berruguete) Ref: ONM2411004

The information about any property is not binding to any offer or contract. Any verbal or written declaration made by aProperties with regards to the value or condition of the property should not be considered accurate or factual. The pictures make reference to some parts of the property at the times that they were taken. The areas, dimensions and distances that are given are approximate and should be checked by the client. The images are computer generated and are just an approximate indication of the real appearance of the property; these may change at any time. The information with regards to the property may also change at any time.