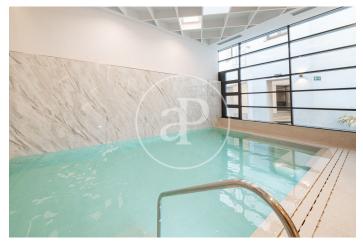

## Integral Rehabilitation in Barrio Salamanca (Madrid)

Discover this imposing 1923 palace-house located in the Salamanca neighbourhood, next to the American embassy. The building has been completely refurbished respecting its representative protected façade. It has a total of 12 luxury rooms distributed over 6 floors, with 2 lifts leading directly to the entrance hall of each flat. Main qualities: BREEAM seal / original façades and structures rehabilitated / granite and marble flooring in communal areas / exterior wood and interior aluminium carpentry / armoured access door / natural oak wood flooring throughout the property / marble flooring in bathrooms and kitchens. / bathrooms with marble cladding / underfloor heating / ducted air conditioning / kitchens with Moldulnova and Santos furniture and top of the range electrical appliances / false ceiling throughout the property with mouldings and integrated lighting depending on the room / communal areas with: gymnasium, heated swimming pool, cinema room and bar. Parking spaces and storeroom included. Can you imagine living here?