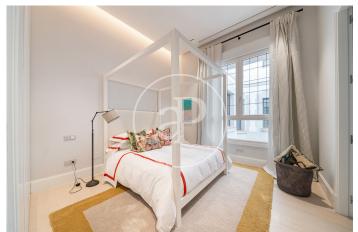

## Integral Rehabilitation in Barrio Salamanca (Madrid)

Discover this imposing 1923 palace-house located in the Salamanca neighbourhood, next to the American embassy. The building has been completely refurbished respecting its representative protected façade. It has a total of 12 luxury rooms distributed over 6 floors, with 2 lifts leading directly to the entrance hall of each flat. Main qualities: BREEAM seal / original façades and structures rehabilitated / granite and marble flooring in communal areas / exterior wood and interior aluminium carpentry / armoured access door / natural oak wood flooring throughout the property / marble flooring in bathrooms and kitchens. / bathrooms with marble cladding / underfloor heating / ducted air conditioning / kitchens with Moldulnova and Santos furniture and top of the range electrical appliances / false ceiling throughout the property with mouldings and integrated lighting depending on the room / communal areas with: gymnasium, heated swimming pool, cinema room and bar. Parking spaces and storeroom included. Can you imagine living here?