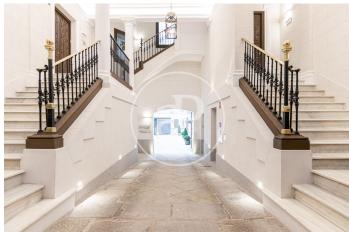

## Integral Rehabilitation in Barrio Salamanca (Madrid)

Discover this imposing 1923 palace-house located in the Salamanca neighbourhood, next to the American embassy. The building has been completely refurbished respecting its representative protected façade. It has a total of 12 luxury rooms distributed over 6 floors, with 2 lifts leading directly to the entrance hall of each flat. Main qualities: BREEAM seal / original façades and structures rehabilitated / granite and marble flooring in communal areas / exterior wood and interior aluminium carpentry / armoured access door / natural oak wood flooring throughout the property / marble flooring in bathrooms and kitchens. / bathrooms with marble cladding / underfloor heating / ducted air conditioning / kitchens with Moldulnova and Santos furniture and top of the range electrical appliances / false ceiling throughout the property with mouldings and integrated lighting depending on the room / communal areas with: gymnasium, heated swimming pool, cinema room and bar. Parking spaces and storeroom included. Can you imagine living here?