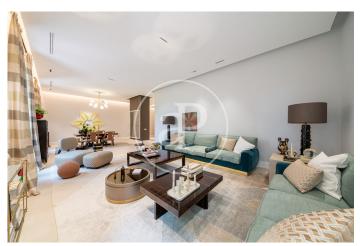

## Integral Rehabilitation in Barrio Salamanca (Madrid)

Discover this imposing 1923 palace-house located in the Salamanca neighbourhood, next to the American embassy. The building has been completely refurbished respecting its representative protected façade. It has a total of 12 luxury rooms distributed over 6 floors, with 2 lifts leading directly to the entrance hall of each flat. Main qualities: BREEAM seal / original façades and structures rehabilitated / granite and marble flooring in communal areas / exterior wood and interior aluminium carpentry / armoured access door / natural oak wood flooring throughout the property / marble flooring in bathrooms and kitchens. / bathrooms with marble cladding / underfloor heating / ducted air conditioning / kitchens with Moldulnova and Santos furniture and top of the range electrical appliances / false ceiling throughout the property with mouldings and integrated lighting depending on the room / communal areas with: gymnasium, heated swimming pool, cinema room and bar. Parking spaces and storeroom included. Can you imagine living here?