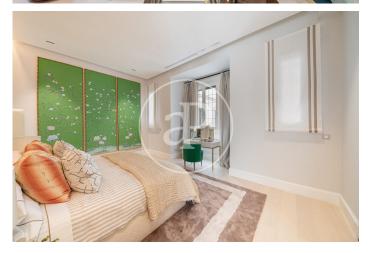

## Integral Rehabilitation in Barrio Salamanca (Madrid)

Discover this imposing 1923 palace-house located in the Salamanca neighbourhood, next to the American embassy. The building has been completely refurbished respecting its representative protected façade. It has a total of 12 luxury rooms distributed over 6 floors, with 2 lifts leading directly to the entrance hall of each flat. Main qualities: BREEAM seal / original façades and structures rehabilitated / granite and marble flooring in communal areas / exterior wood and interior aluminium carpentry / armoured access door / natural oak wood flooring throughout the property / marble flooring in bathrooms and kitchens. / bathrooms with marble cladding / underfloor heating / ducted air conditioning / kitchens with Moldulnova and Santos furniture and top of the range electrical appliances / false ceiling throughout the property with mouldings and integrated lighting depending on the room / communal areas with: gymnasium, heated swimming pool, cinema room and bar. Parking spaces and storeroom included. Can you imagine living here?

## **FEATURES**

Surface 389 m<sup>2</sup> 4 Rooms 3 Toilets 1 Restrooms

- ✓ Views
- Concierge
- Heating
- Has parking
- ✓ Boxroom
- ✓ AACC
- ✓ Gym
- ✓ Lift
- ✓ Security

(Castellana) Ref: ONM2409001

(Castellana) Ref: ONM2409001