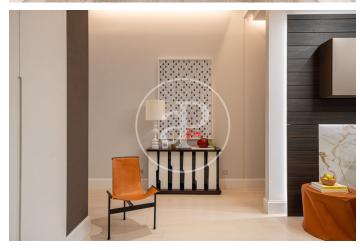

## Integral Rehabilitation in Barrio Salamanca (Madrid)

Discover this imposing 1923 palace-house located in the Salamanca neighbourhood, next to the American embassy. The building has been completely refurbished respecting its representative protected façade. It has a total of 12 luxury rooms distributed over 6 floors, with 2 lifts leading directly to the entrance hall of each flat. Main qualities: BREEAM seal / original façades and structures rehabilitated / granite and marble flooring in communal areas / exterior wood and interior aluminium carpentry / armoured access door / natural oak wood flooring throughout the property / marble flooring in bathrooms and kitchens. / bathrooms with marble cladding / underfloor heating / ducted air conditioning / kitchens with Moldulnova and Santos furniture and top of the range electrical appliances / false ceiling throughout the property with mouldings and integrated lighting depending on the room / communal areas with: gymnasium, heated swimming pool, cinema room and bar. Parking spaces and storeroom included. Can you imagine living here?

## **FEATURES**

Surface 389 m<sup>2</sup> 4 Rooms 3 Toilets 1 Restrooms

- ✓ Views
- Concierge
- Heating
- Has parking
- ✓ Boxroom
- ✓ AACC
- ✓ Gym
- ✓ Lift
- ✓ Security

(Castellana) Ref: ONM2409001

(Castellana) Ref: ONM2409001