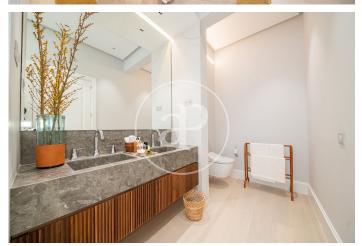

## Integral Rehabilitation in Barrio Salamanca (Madrid)

Discover this imposing 1923 palace-house located in the Salamanca neighbourhood, next to the American embassy. The building has been completely refurbished respecting its representative protected façade. It has a total of 12 luxury rooms distributed over 6 floors, with 2 lifts leading directly to the entrance hall of each flat. Main qualities: BREEAM seal / original façades and structures rehabilitated / granite and marble flooring in communal areas / exterior wood and interior aluminium carpentry / armoured access door / natural oak wood flooring throughout the property / marble flooring in bathrooms and kitchens. / bathrooms with marble cladding / underfloor heating / ducted air conditioning / kitchens with Moldulnova and Santos furniture and top of the range electrical appliances / false ceiling throughout the property with mouldings and integrated lighting depending on the room / communal areas with: gymnasium, heated swimming pool, cinema room and bar. Parking spaces and storeroom included. Can you imagine living here?