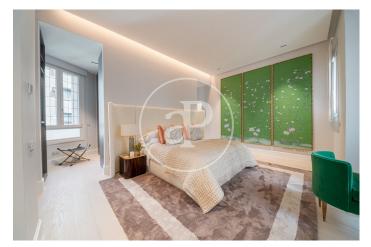

## Integral Rehabilitation in Barrio Salamanca (Madrid)

Discover this imposing 1923 palace-house located in the Salamanca neighbourhood, next to the American embassy. The building has been completely refurbished respecting its representative protected façade. It has a total of 12 luxury rooms distributed over 6 floors, with 2 lifts leading directly to the entrance hall of each flat. Main qualities: BREEAM seal / original façades and structures rehabilitated / granite and marble flooring in communal areas / exterior wood and interior aluminium carpentry / armoured access door / natural oak wood flooring throughout the property / marble flooring in bathrooms and kitchens. / bathrooms with marble cladding / underfloor heating / ducted air conditioning / kitchens with Moldulnova and Santos furniture and top of the range electrical appliances / false ceiling throughout the property with mouldings and integrated lighting depending on the room / communal areas with: gymnasium, heated swimming pool, cinema room and bar. Parking spaces and storeroom included. Can you imagine living here?

## **FEATURES**

Surface 389 m<sup>2</sup> 4 Rooms 3 Toilets 1 Restrooms

- ✓ Views
- Concierge
- Heating
- Has parking
- ✓ Boxroom
- ✓ AACC
- ✓ Gym
- ✓ Lift
- ✓ Security

(Castellana) Ref: ONM2409001

(Castellana) Ref: ONM2409001