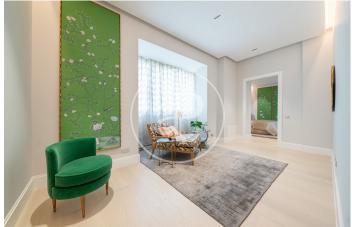

## Integral Rehabilitation in Barrio Salamanca (Madrid)

Discover this imposing 1923 palace-house located in the Salamanca neighbourhood, next to the American embassy. The building has been completely refurbished respecting its representative protected façade. It has a total of 12 luxury rooms distributed over 6 floors, with 2 lifts leading directly to the entrance hall of each flat. Main qualities: BREEAM seal / original façades and structures rehabilitated / granite and marble flooring in communal areas / exterior wood and interior aluminium carpentry / armoured access door / natural oak wood flooring throughout the property / marble flooring in bathrooms and kitchens. / bathrooms with marble cladding / underfloor heating / ducted air conditioning / kitchens with Moldulnova and Santos furniture and top of the range electrical appliances / false ceiling throughout the property with mouldings and integrated lighting depending on the room / communal areas with: gymnasium, heated swimming pool, cinema room and bar. Parking spaces and storeroom included. Can you imagine living here?