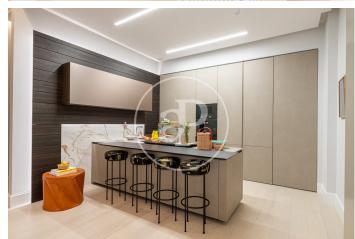

## Integral Rehabilitation in Barrio Salamanca (Madrid)

Discover this imposing 1923 palace-house located in the Salamanca neighbourhood, next to the American embassy. The building has been completely refurbished respecting its representative protected façade. It has a total of 12 luxury rooms distributed over 6 floors, with 2 lifts leading directly to the entrance hall of each flat. Main qualities: BREEAM seal / original façades and structures rehabilitated / granite and marble flooring in communal areas / exterior wood and interior aluminium carpentry / armoured access door / natural oak wood flooring throughout the property / marble flooring in bathrooms and kitchens. / bathrooms with marble cladding / underfloor heating / ducted air conditioning / kitchens with Moldulnova and Santos furniture and top of the range electrical appliances / false ceiling throughout the property with mouldings and integrated lighting depending on the room / communal areas with: gymnasium, heated swimming pool, cinema room and bar. Parking spaces and storeroom included. Can you imagine living here?

## **FEATURES**

Surface 389 m<sup>2</sup> 4 Rooms 3 Toilets 1 Restrooms

- ✓ Views
- Concierge
- Heating
- Has parking
- ✓ Boxroom
- ✓ AACC
- ✓ Gym
- ✓ Lift
- ✓ Security

(Castellana) Ref: ONM2409001

(Castellana) Ref: ONM2409001