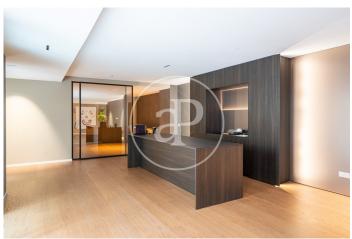

## Integral Rehabilitation in Barrio Salamanca (Madrid)

Discover this imposing 1923 palace-house located in the Salamanca neighbourhood, next to the American embassy. The building has been completely refurbished respecting its representative protected façade. It has a total of 12 luxury rooms distributed over 6 floors, with 2 lifts leading directly to the entrance hall of each flat. Main qualities: BREEAM seal / original façades and structures rehabilitated / granite and marble flooring in communal areas / exterior wood and interior aluminium carpentry / armoured access door / natural oak wood flooring throughout the property / marble flooring in bathrooms and kitchens. / bathrooms with marble cladding / underfloor heating / ducted air conditioning / kitchens with Moldulnova and Santos furniture and top of the range electrical appliances / false ceiling throughout the property with mouldings and integrated lighting depending on the room / communal areas with: gymnasium, heated swimming pool, cinema room and bar. Parking spaces and storeroom included. Can you imagine living here?