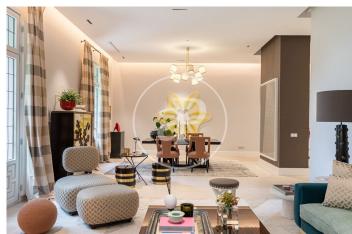

## Integral Rehabilitation in Barrio Salamanca (Madrid)

Discover this imposing 1923 palace-house located in the Salamanca neighbourhood, next to the American embassy. The building has been completely refurbished respecting its representative protected façade. It has a total of 12 luxury rooms distributed over 6 floors, with 2 lifts leading directly to the entrance hall of each flat. Main qualities: BREEAM seal / original façades and structures rehabilitated / granite and marble flooring in communal areas / exterior wood and interior aluminium carpentry / armoured access door / natural oak wood flooring throughout the property / marble flooring in bathrooms and kitchens. / bathrooms with marble cladding / underfloor heating / ducted air conditioning / kitchens with Moldulnova and Santos furniture and top of the range electrical appliances / false ceiling throughout the property with mouldings and integrated lighting depending on the room / communal areas with: gymnasium, heated swimming pool, cinema room and bar. Parking spaces and storeroom included. Can you imagine living here?

## **FEATURES**

Surface 389 m<sup>2</sup> 4 Rooms 3 Toilets 1 Restrooms

- ✓ Views
- Concierge
- Heating
- Has parking
- ✓ Boxroom
- ✓ AACC
- ✓ Gym
- ✓ Lift
- ✓ Security

(Castellana) Ref: ONM2409001

(Castellana) Ref: ONM2409001