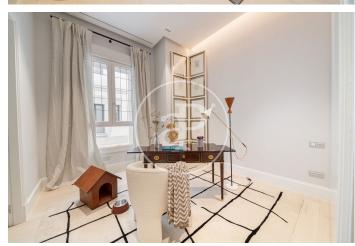

## Integral Rehabilitation in Barrio Salamanca (Madrid)

Discover this imposing 1923 palace-house located in the Salamanca neighbourhood, next to the American embassy. The building has been completely refurbished respecting its representative protected façade. It has a total of 12 luxury rooms distributed over 6 floors, with 2 lifts leading directly to the entrance hall of each flat. Main qualities: BREEAM seal / original façades and structures rehabilitated / granite and marble flooring in communal areas / exterior wood and interior aluminium carpentry / armoured access door / natural oak wood flooring throughout the property / marble flooring in bathrooms and kitchens. / bathrooms with marble cladding / underfloor heating / ducted air conditioning / kitchens with Moldulnova and Santos furniture and top of the range electrical appliances / false ceiling throughout the property with mouldings and integrated lighting depending on the room / communal areas with: gymnasium, heated swimming pool, cinema room and bar. Parking spaces and storeroom included. Can you imagine living here?