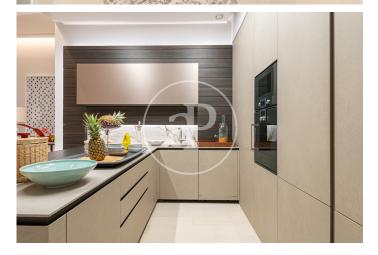

## Integral Rehabilitation in Barrio Salamanca (Madrid)

Discover this imposing 1923 palace-house located in the Salamanca neighbourhood, next to the American embassy. The building has been completely refurbished respecting its representative protected façade. It has a total of 12 luxury rooms distributed over 6 floors, with 2 lifts leading directly to the entrance hall of each flat. Main qualities: BREEAM seal / original façades and structures rehabilitated / granite and marble flooring in communal areas / exterior wood and interior aluminium carpentry / armoured access door / natural oak wood flooring throughout the property / marble flooring in bathrooms and kitchens. / bathrooms with marble cladding / underfloor heating / ducted air conditioning / kitchens with Moldulnova and Santos furniture and top of the range electrical appliances / false ceiling throughout the property with mouldings and integrated lighting depending on the room / communal areas with: gymnasium, heated swimming pool, cinema room and bar. Parking spaces and storeroom included. Can you imagine living here?

## **FEATURES**

Surface 389 m<sup>2</sup> 4 Rooms 3 Toilets 1 Restrooms

- ✓ Views
- Concierge
- Heating
- Has parking
- ✓ Boxroom
- ✓ AACC
- ✓ Gym
- ✓ Lift
- ✓ Security

(Castellana) Ref: ONM2409001

(Castellana) Ref: ONM2409001