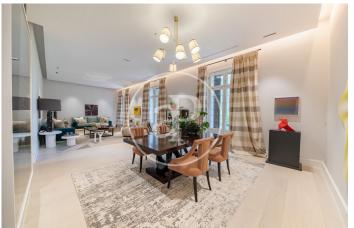

## Integral Rehabilitation in Barrio Salamanca (Madrid)

Discover this imposing 1923 palace-house located in the Salamanca neighbourhood, next to the American embassy. The building has been completely refurbished respecting its representative protected façade. It has a total of 12 luxury rooms distributed over 6 floors, with 2 lifts leading directly to the entrance hall of each flat. Main qualities: BREEAM seal / original façades and structures rehabilitated / granite and marble flooring in communal areas / exterior wood and interior aluminium carpentry / armoured access door / natural oak wood flooring throughout the property / marble flooring in bathrooms and kitchens. / bathrooms with marble cladding / underfloor heating / ducted air conditioning / kitchens with Moldulnova and Santos furniture and top of the range electrical appliances / false ceiling throughout the property with mouldings and integrated lighting depending on the room / communal areas with: gymnasium, heated swimming pool, cinema room and bar. Parking spaces and storeroom included. Can you imagine living here?

## **FEATURES**

Surface 389 m<sup>2</sup> 4 Rooms 3 Toilets 1 Restrooms

- ✓ Views
- Concierge
- Heating
- Has parking
- ✓ Boxroom
- ✓ AACC
- ✓ Gym
- ✓ Lift
- ✓ Security

(Castellana) Ref: ONM2409001

(Castellana) Ref: ONM2409001