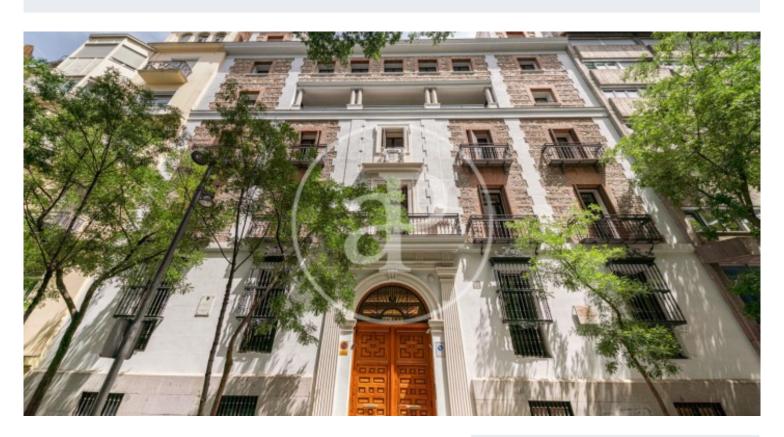

## Integral Rehabilitation in Barrio Salamanca (Madrid)

Discover this imposing 1923 palace-house located in the Salamanca neighbourhood, next to the American embassy. The building has been completely refurbished respecting its representative protected façade. It has a total of 12 luxury rooms distributed over 6 floors, with 2 lifts leading directly to the entrance hall of each flat. Main qualities: BREEAM seal / original façades and structures rehabilitated / granite and marble flooring in communal areas / exterior wood and interior aluminium carpentry / armoured access door / natural oak wood flooring throughout the property / marble flooring in bathrooms and kitchens. / bathrooms with marble cladding / underfloor heating / ducted air conditioning / kitchens with Moldulnova and Santos furniture and top of the range electrical appliances / false ceiling throughout the property with mouldings and integrated lighting depending on the room / communal areas with: gymnasium, heated swimming pool, cinema room and bar. Parking spaces and storeroom included. Can you imagine living here?