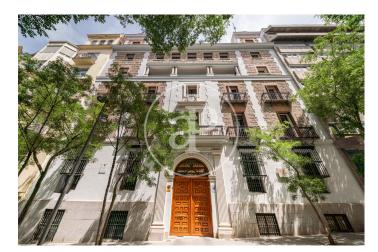

## Integral Rehabilitation in Barrio Salamanca (Madrid)

Discover this imposing 1923 palace-house located in the Salamanca neighbourhood, next to the American embassy. The building has been completely refurbished respecting its representative protected façade. It has a total of 12 luxury rooms distributed over 6 floors, with 2 lifts leading directly to the entrance hall of each flat. Main qualities: BREEAM seal / original façades and structures rehabilitated / granite and marble flooring in communal areas / exterior wood and interior aluminium carpentry / armoured access door / natural oak wood flooring throughout the property / marble flooring in bathrooms and kitchens. / bathrooms with marble cladding / underfloor heating / ducted air conditioning / kitchens with Moldulnova and Santos furniture and top of the range electrical appliances / false ceiling throughout the property with mouldings and integrated lighting depending on the room / communal areas with: gymnasium, heated swimming pool, cinema room and bar. Parking spaces and storeroom included. Can you imagine living here?