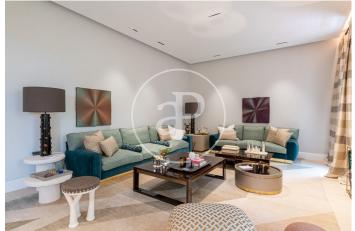

## Integral Rehabilitation in Barrio Salamanca (Madrid)

Discover this imposing 1923 palace-house located in the Salamanca neighbourhood, next to the American embassy. The building has been completely refurbished respecting its representative protected façade. It has a total of 12 luxury rooms distributed over 6 floors, with 2 lifts leading directly to the entrance hall of each flat. Main qualities: BREEAM seal / original façades and structures rehabilitated / granite and marble flooring in communal areas / exterior wood and interior aluminium carpentry / armoured access door / natural oak wood flooring throughout the property / marble flooring in bathrooms and kitchens. / bathrooms with marble cladding / underfloor heating / ducted air conditioning / kitchens with Moldulnova and Santos furniture and top of the range electrical appliances / false ceiling throughout the property with mouldings and integrated lighting depending on the room / communal areas with: gymnasium, heated swimming pool, cinema room and bar. Parking spaces and storeroom included. Can you imagine living here?