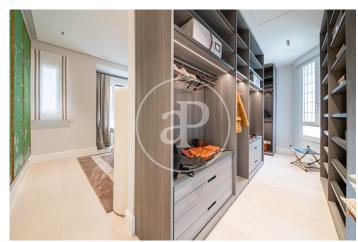

## Integral Rehabilitation in Barrio Salamanca (Madrid)

Discover this imposing 1923 palace-house located in the Salamanca neighbourhood, next to the American embassy. The building has been completely refurbished respecting its representative protected façade. It has a total of 12 luxury rooms distributed over 6 floors, with 2 lifts leading directly to the entrance hall of each flat. Main qualities: BREEAM seal / original façades and structures rehabilitated / granite and marble flooring in communal areas / exterior wood and interior aluminium carpentry / armoured access door / natural oak wood flooring throughout the property / marble flooring in bathrooms and kitchens. / bathrooms with marble cladding / underfloor heating / ducted air conditioning / kitchens with Moldulnova and Santos furniture and top of the range electrical appliances / false ceiling throughout the property with mouldings and integrated lighting depending on the room / communal areas with: gymnasium, heated swimming pool, cinema room and bar. Parking spaces and storeroom included. Can you imagine living here?