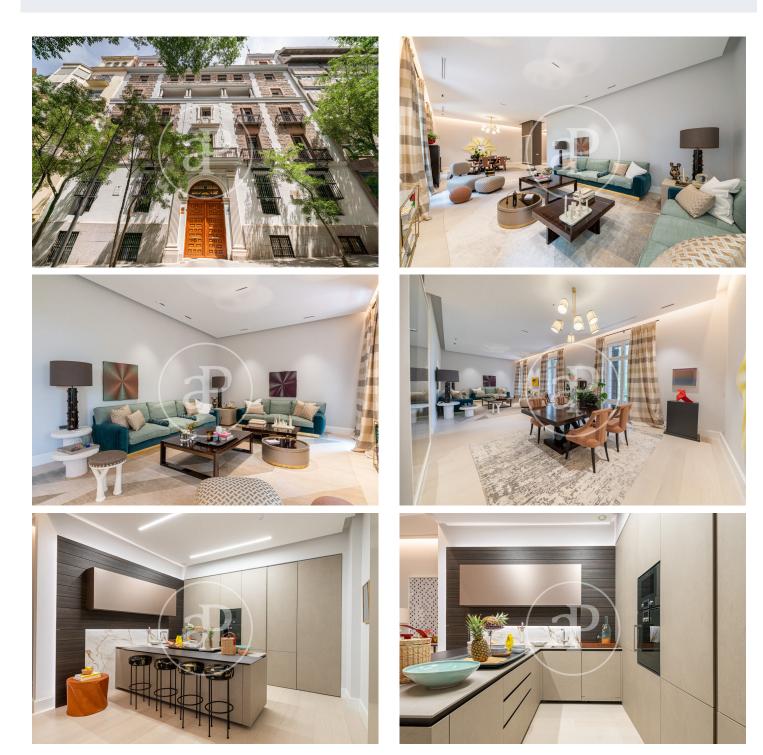

# Integral Rehabilitation in Barrio Salamanca (Madrid)

Discover this imposing 1923 palace-house located in the Salamanca neighbourhood, next to the American embassy. The building has been completely refurbished respecting its representative protected façade. It has a total of 12 luxury rooms distributed over 6 floors, with 2 lifts leading directly to the entrance hall of each flat. Main qualities: BREEAM seal / original façades and structures rehabilitated / granite and marble flooring in communal areas / exterior wood and interior aluminium carpentry / armoured access door / natural oak wood flooring throughout the property / marble flooring in bathrooms and kitchens. / bathrooms with marble cladding / underfloor heating / ducted air conditioning / kitchens with Moldulnova and Santos furniture and top of the range electrical appliances / false ceiling throughout the property with mouldings and integrated lighting depending on the room / communal areas with: gymnasium, heated swimming pool, cinema room and bar. Parking spaces and storeroom included. Can you imagine living here?

#### FEATURES

Surface 355 m<sup>2</sup> 4 Rooms 3 Toilets 1 Restrooms

- 🗸 Views
- Heating
- Boxroom
- AACC
- 🗸 Gym
- 🗸 Lift
- Security

- Concierge
  - 🗸 Has parking

Calle Serrano 60 Tel: 91 800 54 65 https://www.aproperties.es