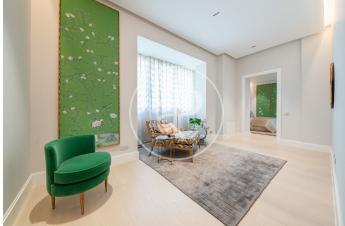

# Integral Rehabilitation in Barrio Salamanca (Madrid)

Discover this imposing 1923 palace-house located in the Salamanca neighbourhood, next to the American embassy. The building has been completely refurbished respecting its representative protected façade. It has a total of 12 luxury rooms distributed over 6 floors, with 2 lifts leading directly to the entrance hall of each flat. Main qualities: BREEAM seal / original façades and structures rehabilitated / granite and marble flooring in communal areas / exterior wood and interior aluminium carpentry / armoured access door / natural oak wood flooring throughout the property / marble flooring in bathrooms and kitchens. / bathrooms with marble cladding / underfloor heating / ducted air conditioning / kitchens with Moldulnova and Santos furniture and top of the range electrical appliances / false ceiling throughout the property with mouldings and integrated lighting depending on the room / communal areas with: gymnasium, heated swimming pool, cinema room and bar. Parking spaces and storeroom included. Can you imagine living here?

#### FEATURES

Surface 355 m<sup>2</sup> 4 Rooms 3 Toilets 1 Restrooms

- 🗸 Views
- Heating
- Boxroom
- AACC
- 🗸 Gym
- 🗸 Lift
- Security

- Concierge
  - 🗸 Has parking

Calle Serrano 60 Tel: 91 800 54 65 https://www.aproperties.es