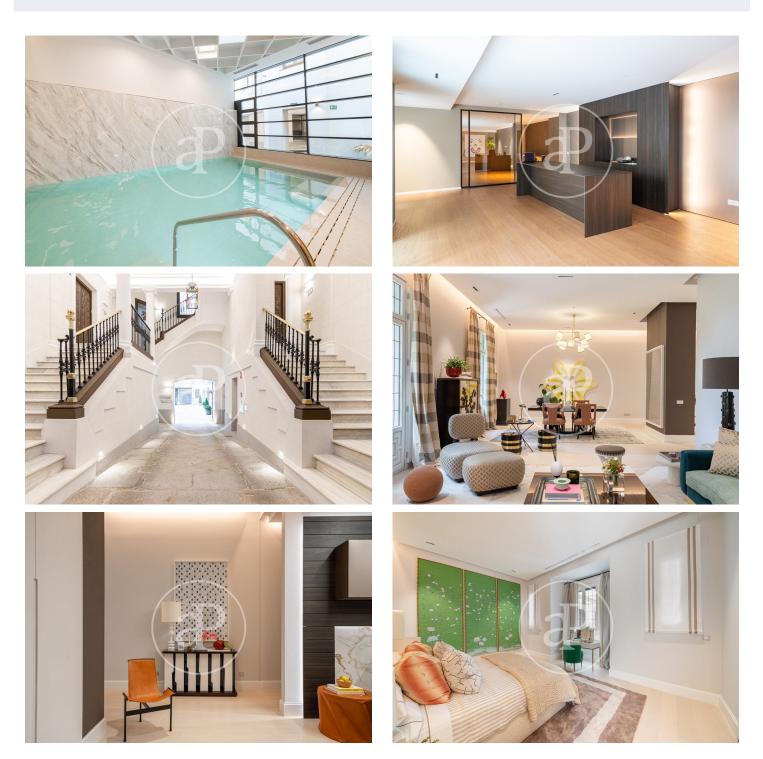

# Integral Rehabilitation in Barrio Salamanca (Madrid)

Discover this imposing 1923 palace-house located in the Salamanca neighbourhood, next to the American embassy. The building has been completely refurbished respecting its representative protected façade. It has a total of 12 luxury rooms distributed over 6 floors, with 2 lifts leading directly to the entrance hall of each flat. Main qualities: BREEAM seal / original façades and structures rehabilitated / granite and marble flooring in communal areas / exterior wood and interior aluminium carpentry / armoured access door / natural oak wood flooring throughout the property / marble flooring in bathrooms and kitchens. / bathrooms with marble cladding / underfloor heating / ducted air conditioning / kitchens with Moldulnova and Santos furniture and top of the range electrical appliances / false ceiling throughout the property with mouldings and integrated lighting depending on the room / communal areas with: gymnasium, heated swimming pool, cinema room and bar. Parking spaces and storeroom included. Can you imagine living here?