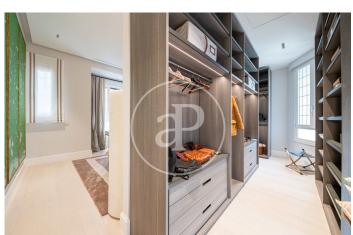

# Integral Rehabilitation in Barrio Salamanca (Madrid)

Discover this imposing 1923 palace-house located in the Salamanca neighbourhood, next to the American embassy. The building has been completely refurbished respecting its representative protected façade. It has a total of 12 luxury rooms distributed over 6 floors, with 2 lifts leading directly to the entrance hall of each flat. Main qualities: BREEAM seal / original façades and structures rehabilitated / granite and marble flooring in communal areas / exterior wood and interior aluminium carpentry / armoured access door / natural oak wood flooring throughout the property / marble flooring in bathrooms and kitchens. / bathrooms with marble cladding / underfloor heating / ducted air conditioning / kitchens with Moldulnova and Santos furniture and top of the range electrical appliances / false ceiling throughout the property with mouldings and integrated lighting depending on the room / communal areas with: gymnasium, heated swimming pool, cinema room and bar. Parking spaces and storeroom included. Can you imagine living here?