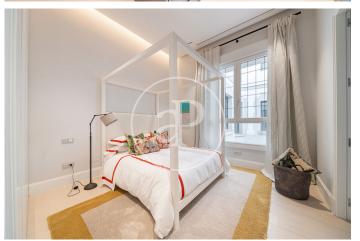

# Integral Rehabilitation in Barrio Salamanca (Madrid)

Discover this imposing 1923 palace-house located in the Salamanca neighbourhood, next to the American embassy. The building has been completely refurbished respecting its representative protected façade. It has a total of 12 luxury rooms distributed over 6 floors, with 2 lifts leading directly to the entrance hall of each flat. Main qualities: BREEAM seal / original façades and structures rehabilitated / granite and marble flooring in communal areas / exterior wood and interior aluminium carpentry / armoured access door / natural oak wood flooring throughout the property / marble flooring in bathrooms and kitchens. / bathrooms with marble cladding / underfloor heating / ducted air conditioning / kitchens with Moldulnova and Santos furniture and top of the range electrical appliances / false ceiling throughout the property with mouldings and integrated lighting depending on the room / communal areas with: gymnasium, heated swimming pool, cinema room and bar. Parking spaces and storeroom included. Can you imagine living here?