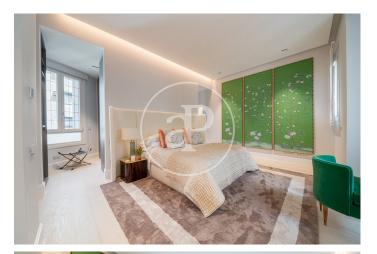

# Integral Rehabilitation in Barrio Salamanca (Madrid)

Discover this imposing 1923 palace-house located in the Salamanca neighbourhood, next to the American embassy. The building has been completely refurbished respecting its representative protected façade. It has a total of 12 luxury rooms distributed over 6 floors, with 2 lifts leading directly to the entrance hall of each flat. Main qualities: BREEAM seal / original façades and structures rehabilitated / granite and marble flooring in communal areas / exterior wood and interior aluminium carpentry / armoured access door / natural oak wood flooring throughout the property / marble flooring in bathrooms and kitchens. / bathrooms with marble cladding / underfloor heating / ducted air conditioning / kitchens with Moldulnova and Santos furniture and top of the range electrical appliances / false ceiling throughout the property with mouldings and integrated lighting depending on the room / communal areas with: gymnasium, heated swimming pool, cinema room and bar. Parking spaces and storeroom included. Can you imagine living here?

#### FEATURES

Surface 355 m<sup>2</sup> 4 Rooms 3 Toilets 1 Restrooms

- 🗸 Views
- Heating
- Boxroom
- AACC
- 🗸 Gym
- 🗸 Lift
- Security

- Concierge
  - 🗸 Has parking

Calle Serrano 60 Tel: 91 800 54 65 https://www.aproperties.es