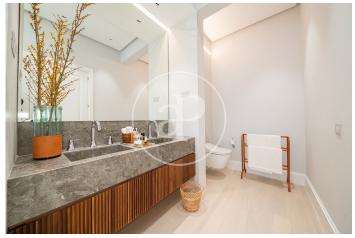

# Integral Rehabilitation in Barrio Salamanca (Madrid)

Discover this imposing 1923 palace-house located in the Salamanca neighbourhood, next to the American embassy. The building has been completely refurbished respecting its representative protected façade. It has a total of 12 luxury rooms distributed over 6 floors, with 2 lifts leading directly to the entrance hall of each flat. Main qualities: BREEAM seal / original façades and structures rehabilitated / granite and marble flooring in communal areas / exterior wood and interior aluminium carpentry / armoured access door / natural oak wood flooring throughout the property / marble flooring in bathrooms and kitchens. / bathrooms with marble cladding / underfloor heating / ducted air conditioning / kitchens with Moldulnova and Santos furniture and top of the range electrical appliances / false ceiling throughout the property with mouldings and integrated lighting depending on the room / communal areas with: gymnasium, heated swimming pool, cinema room and bar. Parking spaces and storeroom included. Can you imagine living here?