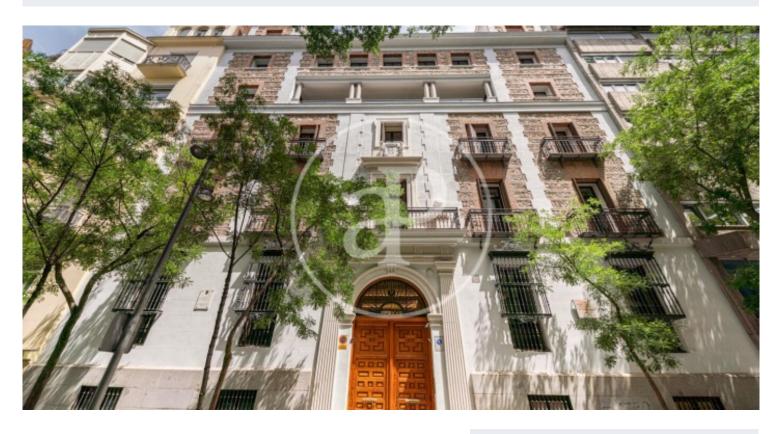

# Integral Rehabilitation in Barrio Salamanca (Madrid)

Discover this imposing 1923 palace-house located in the Salamanca neighbourhood, next to the American embassy. The building has been completely refurbished respecting its representative protected façade. It has a total of 12 luxury rooms distributed over 6 floors, with 2 lifts leading directly to the entrance hall of each flat. Main qualities: BREEAM seal / original façades and structures rehabilitated / granite and marble flooring in communal areas / exterior wood and interior aluminium carpentry / armoured access door / natural oak wood flooring throughout the property / marble flooring in bathrooms and kitchens. / bathrooms with marble cladding / underfloor heating / ducted air conditioning / kitchens with Moldulnova and Santos furniture and top of the range electrical appliances / false ceiling throughout the property with mouldings and integrated lighting depending on the room / communal areas with: gymnasium, heated swimming pool, cinema room and bar. Parking spaces and storeroom included. Can you imagine living here?