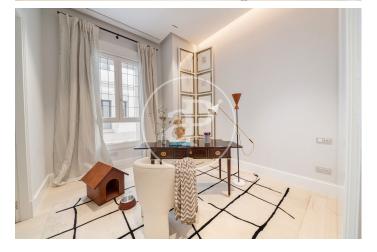

# Integral Rehabilitation in Barrio Salamanca (Madrid)

Discover this imposing 1923 palace-house located in the Salamanca neighbourhood, next to the American embassy. The building has been completely refurbished respecting its representative protected façade. It has a total of 12 luxury rooms distributed over 6 floors, with 2 lifts leading directly to the entrance hall of each flat. Main qualities: BREEAM seal / original façades and structures rehabilitated / granite and marble flooring in communal areas / exterior wood and interior aluminium carpentry / armoured access door / natural oak wood flooring throughout the property / marble flooring in bathrooms and kitchens. / bathrooms with marble cladding / underfloor heating / ducted air conditioning / kitchens with Moldulnova and Santos furniture and top of the range electrical appliances / false ceiling throughout the property with mouldings and integrated lighting depending on the room / communal areas with: gymnasium, heated swimming pool, cinema room and bar. Parking spaces and storeroom included. Can you imagine living here?