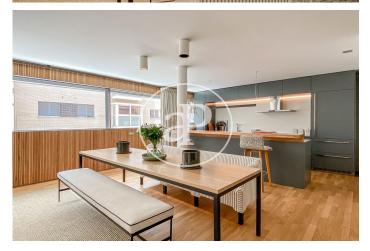

## New build luxury construction in Madrid

Last properties available in Madrid's Soho. Fantastic 1, 2 and 3 bedroom flats in different typologies: penthouses with large terraces and duplexes with private gardens. The development has the latest technology to make life easier for its owners: fingerprint to access the house, intelligent selfregulating blinds to better control the entry of light, underfloor heating and chilled ceiling cooling. In addition, the project will follow the design guidelines of the Passivhaus standard with smart, practical and efficient layouts. The heating, cooling and hot water installations are also centralised for the entire building with a combination of the most efficient and ecological systems on the market: geothermal heat pump system, photovoltaic system, floor-to-ceiling windows and windows with wood and aluminium. The communal areas will not be lacking either, specially equipped with spaces worthy of the best urbanisations on the outskirts of the city, such as a fully equipped glassed-in gymnasium, green areas designed by Isabel Duprat, one of the best landscape designers in the world, with a 25 m linear outdoor swimming pool, SPA with sauna, indoor swimming pool, Jacuzzi, relaxation [...]

## **FEATURES**

Surface 132 m<sup>2</sup> 2 Rooms 2 Toilets

- Heating
- ✓ Boxroom
- AACC
- Backyard
- ✓ Pool
- ✓ Gym
- ✓ Lift

- Security
- Concierge
- Has parking

(Ciudad Jardín) Ref: ONM2109016

(Ciudad Jardín) Ref: ONM2109016