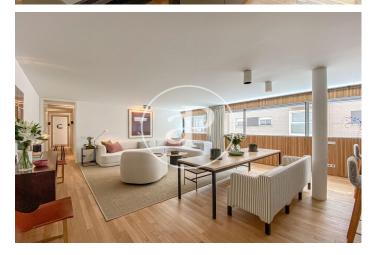

## New build luxury construction in Madrid

Last properties available in Madrid's Soho. Fantastic 1, 2 and 3 bedroom flats in different typologies: penthouses with large terraces and duplexes with private gardens. The development has the latest technology to make life easier for its owners: fingerprint to access the house, intelligent selfregulating blinds to better control the entry of light, underfloor heating and chilled ceiling cooling. In addition, the project will follow the design guidelines of the Passivhaus standard with smart, practical and efficient layouts. The heating, cooling and hot water installations are also centralised for the entire building with a combination of the most efficient and ecological systems on the market: geothermal heat pump system, photovoltaic system, floor-to-ceiling windows and windows with wood and aluminium. The communal areas will not be lacking either, specially equipped with spaces worthy of the best urbanisations on the outskirts of the city, such as a fully equipped glassed-in gymnasium, green areas designed by Isabel Duprat, one of the best landscape designers in the world, with a 25 m linear outdoor swimming pool, SPA with sauna, indoor swimming pool, Jacuzzi, relaxation [...]

## **FEATURES**

Surface 132 m<sup>2</sup> 2 Rooms 2 Toilets

- Heating
- ✓ Boxroom
- AACC
- Backyard
- ✓ Pool
- ✓ Gym
- ✓ Lift

- Security
- Concierge
- Has parking

(Ciudad Jardín) Ref: ONM2109016

(Ciudad Jardín) Ref: ONM2109016