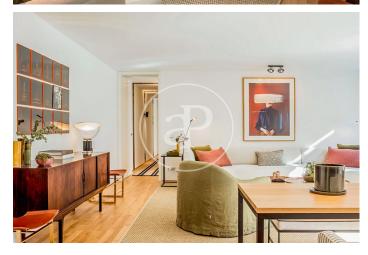

## New build luxury construction in Madrid

Last properties available in Madrid's Soho. Fantastic 1, 2 and 3 bedroom flats in different typologies: penthouses with large terraces and duplexes with private gardens. The development has the latest technology to make life easier for its owners: fingerprint to access the house, intelligent selfregulating blinds to better control the entry of light, underfloor heating and chilled ceiling cooling. In addition, the project will follow the design guidelines of the Passivhaus standard with smart, practical and efficient layouts. The heating, cooling and hot water installations are also centralised for the entire building with a combination of the most efficient and ecological systems on the market: geothermal heat pump system, photovoltaic system, floor-to-ceiling windows and windows with wood and aluminium. The communal areas will not be lacking either, specially equipped with spaces worthy of the best urbanisations on the outskirts of the city, such as a fully equipped glassed-in gymnasium, green areas designed by Isabel Duprat, one of the best landscape designers in the world, with a 25 m linear outdoor swimming pool, SPA with sauna, indoor swimming pool, Jacuzzi, relaxation [...]

## **FEATURES**

Surface 132 m<sup>2</sup> 2 Rooms 2 Toilets

- Heating
- ✓ Boxroom
- AACC
- Backyard
- ✓ Pool
- ✓ Gym
- ✓ Lift

- Security
- Concierge
- Has parking

(Ciudad Jardín) Ref: ONM2109016

(Ciudad Jardín) Ref: ONM2109016