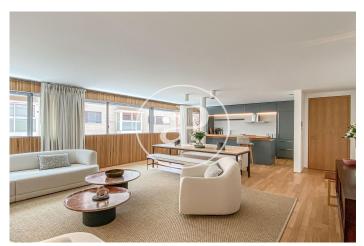

## **FEATURES**

Surface 221 m<sup>2</sup> / 76 m<sup>2</sup> terrace 2 Rooms 2 Toilets 1 Restrooms

- Heating
- Lift
- ✓ Boxroom
- Security
- ✓ AACC
- ✓ Concierge

- ✓ Terrace
- Has parking
- Backyard
- ✓ Pool
- ✓ Gym