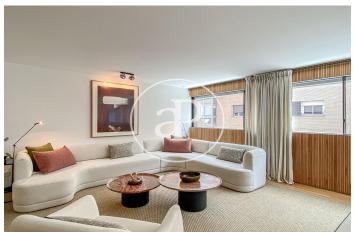

## New build luxury construction in Madrid

Last properties available in Madrid's Soho. Fantastic 1, 2 and 3 bedroom flats in different typologies: penthouses with large terraces and duplexes with private gardens. The development has the latest technology to make life easier for its owners: fingerprint to access the house, intelligent selfregulating blinds to better control the entry of light, underfloor heating and chilled ceiling cooling. In addition, the project will follow the design guidelines of the Passivhaus standard with smart, practical and efficient layouts. The heating, cooling and hot water installations are also centralised for the entire building with a combination of the most efficient and ecological systems on the market: geothermal heat pump system, photovoltaic system, floor-to-ceiling windows and windows with wood and aluminium. The communal areas will not be lacking either, specially equipped with spaces worthy of the best urbanisations on the outskirts of the city, such as a fully equipped glassed-in gymnasium, green areas designed by Isabel Duprat, one of the best landscape designers in the world, with a 25 m linear outdoor swimming pool, SPA with sauna, indoor swimming pool, Jacuzzi, relaxation [...]

## **FEATURES**

Surface 221 m<sup>2</sup> / 76 m<sup>2</sup> terrace 2 Rooms 2 Toilets 1 Restrooms

- Heating
- Lift
- ✓ Boxroom
- Security
- ✓ AACC
- ✓ Concierge

- ✓ Terrace
- Has parking
- Backyard
- ✓ Pool
- ✓ Gym