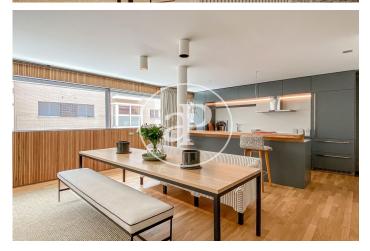

## New build luxury construction in Madrid

Last properties available in Madrid's Soho. Fantastic 1, 2 and 3 bedroom flats in different typologies: penthouses with large terraces and duplexes with private gardens. The development has the latest technology to make life easier for its owners: fingerprint to access the house, intelligent selfregulating blinds to better control the entry of light, underfloor heating and chilled ceiling cooling. In addition, the project will follow the design guidelines of the Passivhaus standard with smart, practical and efficient layouts. The heating, cooling and hot water installations are also centralised for the entire building with a combination of the most efficient and ecological systems on the market: geothermal heat pump system, photovoltaic system, floor-to-ceiling windows and windows with wood and aluminium. The communal areas will not be lacking either, specially equipped with spaces worthy of the best urbanisations on the outskirts of the city, such as a fully equipped glassed-in gymnasium, green areas designed by Isabel Duprat, one of the best landscape designers in the world, with a 25 m linear outdoor swimming pool, SPA with sauna, indoor swimming pool, Jacuzzi, relaxation [...]

## **FEATURES**

Surface 221 m<sup>2</sup> / 76 m<sup>2</sup> terrace 2 Rooms 2 Toilets 1 Restrooms

- Heating
- Lift
- ✓ Boxroom
- Security
- ✓ AACC
- ✓ Concierge

- ✓ Terrace
- Has parking
- Backyard
- ✓ Pool
- ✓ Gym