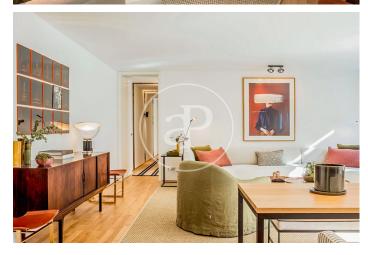

## New build luxury construction in Madrid

Last properties available in Madrid's Soho. Fantastic 1, 2 and 3 bedroom flats in different typologies: penthouses with large terraces and duplexes with private gardens. The development has the latest technology to make life easier for its owners: fingerprint to access the house, intelligent selfregulating blinds to better control the entry of light, underfloor heating and chilled ceiling cooling. In addition, the project will follow the design guidelines of the Passivhaus standard with smart, practical and efficient layouts. The heating, cooling and hot water installations are also centralised for the entire building with a combination of the most efficient and ecological systems on the market: geothermal heat pump system, photovoltaic system, floor-to-ceiling windows and windows with wood and aluminium. The communal areas will not be lacking either, specially equipped with spaces worthy of the best urbanisations on the outskirts of the city, such as a fully equipped glassed-in gymnasium, green areas designed by Isabel Duprat, one of the best landscape designers in the world, with a 25 m linear outdoor swimming pool, SPA with sauna, indoor swimming pool, Jacuzzi, relaxation [...]

## **FEATURES**

Surface 221 m<sup>2</sup> / 76 m<sup>2</sup> terrace 2 Rooms 2 Toilets 1 Restrooms

- Heating
- Lift
- ✓ Boxroom
- Security
- ✓ AACC
- ✓ Concierge

- ✓ Terrace
- Has parking
- Backyard
- ✓ Pool
- ✓ Gym