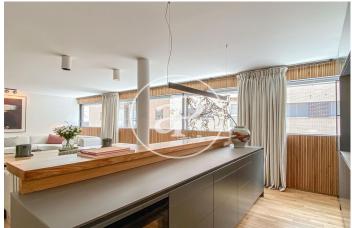

## New build luxury construction in Madrid

Last properties available in Madrid's Soho. Fantastic 1, 2 and 3 bedroom flats in different typologies: penthouses with large terraces and duplexes with private gardens. The development has the latest technology to make life easier for its owners: fingerprint to access the house, intelligent selfregulating blinds to better control the entry of light, underfloor heating and chilled ceiling cooling. In addition, the project will follow the design guidelines of the Passivhaus standard with smart, practical and efficient layouts. The heating, cooling and hot water installations are also centralised for the entire building with a combination of the most efficient and ecological systems on the market: geothermal heat pump system, photovoltaic system, floor-to-ceiling windows and windows with wood and aluminium. The communal areas will not be lacking either, specially equipped with spaces worthy of the best urbanisations on the outskirts of the city, such as a fully equipped glassed-in gymnasium, green areas designed by Isabel Duprat, one of the best landscape designers in the world, with a 25 m linear outdoor swimming pool, SPA with sauna, indoor swimming pool, Jacuzzi, relaxation [...]

## **FEATURES**

Surface 221 m<sup>2</sup> / 76 m<sup>2</sup> terrace 2 Rooms 2 Toilets 1 Restrooms

- Heating
- Lift
- ✓ Boxroom
- Security
- ✓ AACC
- ✓ Concierge

- ✓ Terrace
- Has parking
- Backyard
- ✓ Pool
- ✓ Gym