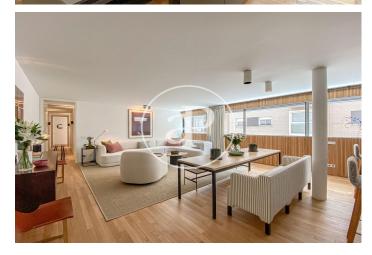

## New build luxury construction in Madrid

Last properties available in Madrid's Soho. Fantastic 1, 2 and 3 bedroom flats in different typologies: penthouses with large terraces and duplexes with private gardens. The development has the latest technology to make life easier for its owners: fingerprint to access the house, intelligent selfregulating blinds to better control the entry of light, underfloor heating and chilled ceiling cooling. In addition, the project will follow the design guidelines of the Passivhaus standard with smart, practical and efficient layouts. The heating, cooling and hot water installations are also centralised for the entire building with a combination of the most efficient and ecological systems on the market: geothermal heat pump system, photovoltaic system, floor-to-ceiling windows and windows with wood and aluminium. The communal areas will not be lacking either, specially equipped with spaces worthy of the best urbanisations on the outskirts of the city, such as a fully equipped glassed-in gymnasium, green areas designed by Isabel Duprat, one of the best landscape designers in the world, with a 25 m linear outdoor swimming pool, SPA with sauna, indoor swimming pool, Jacuzzi, relaxation [...]

## **FEATURES**

Surface 221 m<sup>2</sup> / 76 m<sup>2</sup> terrace 2 Rooms 2 Toilets 1 Restrooms

- Heating
- Lift
- ✓ Boxroom
- Security
- ✓ AACC
- ✓ Concierge

- ✓ Terrace
- Has parking
- Backyard
- ✓ Pool
- ✓ Gym