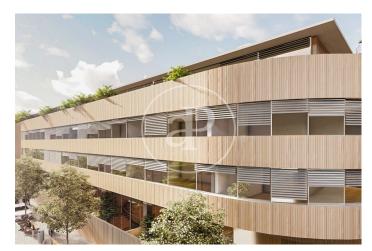

## New build luxury construction in Madrid

Last properties available in Madrid's Soho. Fantastic 1, 2 and 3 bedroom flats in different typologies: penthouses with large terraces and duplexes with private gardens. The development has the latest technology to make life easier for its owners: fingerprint to access the house, intelligent selfregulating blinds to better control the entry of light, underfloor heating and chilled ceiling cooling. In addition, the project will follow the design guidelines of the Passivhaus standard with smart, practical and efficient layouts. The heating, cooling and hot water installations are also centralised for the entire building with a combination of the most efficient and ecological systems on the market: geothermal heat pump system, photovoltaic system, floor-to-ceiling windows and windows with wood and aluminium. The communal areas will not be lacking either, specially equipped with spaces worthy of the best urbanisations on the outskirts of the city, such as a fully equipped glassed-in gymnasium, green areas designed by Isabel Duprat, one of the best landscape designers in the world, with a 25 m linear outdoor swimming pool, SPA with sauna, indoor swimming pool, Jacuzzi, relaxation [...]