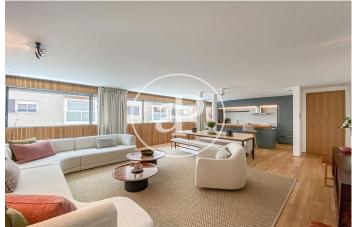

## **FEATURES**

Surface 221 m<sup>2</sup> / 76 m<sup>2</sup> terrace 2 Rooms 2 Toilets 1 Restrooms

- Heating
- Lift
- ✓ Boxroom
- Security
- ✓ AACC
- ✓ Concierge

- ✓ Terrace
- Has parking
- Backyard
- ✓ Pool
- ✓ Gym