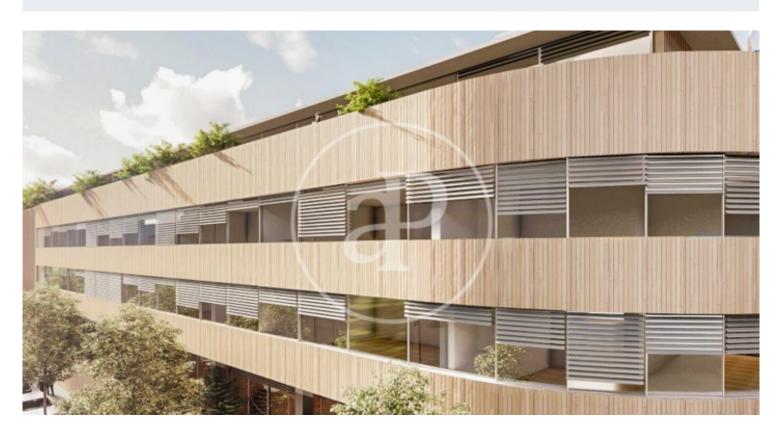

## New build luxury construction in Madrid

Last properties available in Madrid's Soho. Fantastic 1, 2 and 3 bedroom flats in different typologies: penthouses with large terraces and duplexes with private gardens. The development has the latest technology to make life easier for its owners: fingerprint to access the house, intelligent selfregulating blinds to better control the entry of light, underfloor heating and chilled ceiling cooling. In addition, the project will follow the design guidelines of the Passivhaus standard with smart, practical and efficient layouts. The heating, cooling and hot water installations are also centralised for the entire building with a combination of the most efficient and ecological systems on the market: geothermal heat pump system, photovoltaic system, floor-to-ceiling windows and windows with wood and aluminium. The communal areas will not be lacking either, specially equipped with spaces worthy of the best urbanisations on the outskirts of the city, such as a fully equipped glassed-in gymnasium, green areas designed by Isabel Duprat, one of the best landscape designers in the world, with a 25 m linear outdoor swimming pool, SPA with sauna, indoor swimming pool, Jacuzzi, relaxation [...]