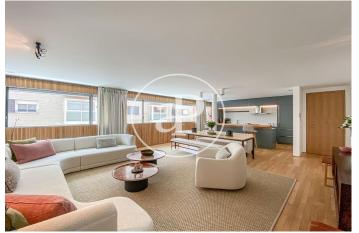

#### FEATURES

Surface 179 m<sup>2</sup> / 22 m<sup>2</sup> terrace 3 Rooms 2 Toilets 1 Restrooms

- Heating
- Boxroom
- AACC
- ✓ Terrace
- Backyard
- Pool
- 🗸 Gym

- 🗸 Lift
- Security
- Concierge
- Has parking

### Ref: ONM2109016

The information about any property is not binding to any offer or contract. Any verbal or written declaration made by aProperties with regards to the value or condition of the property should not be considered accurate or factual. The pictures make reference to some parts of the property at the times that they were taken. The areas, dimensions and distances that are given are approximate and should be checked by the client. The images are computer generated and are just an approximate indication of the real appearance of the property; these may change at any time. The information with regards to the property may also change at any time.