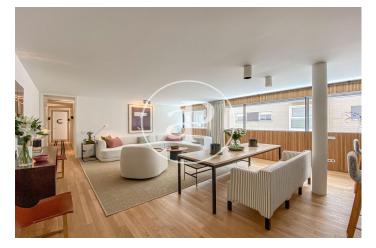

# New build luxury construction in Madrid

Last properties available in Madrid's Soho. Fantastic 1, 2 and 3 bedroom flats in different typologies: penthouses with large terraces and duplexes with private gardens. The development has the latest technology to make life easier for its owners: fingerprint to access the house, intelligent selfregulating blinds to better control the entry of light, underfloor heating and chilled ceiling cooling. In addition, the project will follow the design guidelines of the Passivhaus standard with smart, practical and efficient layouts. The heating, cooling and hot water installations are also centralised for the entire building with a combination of the most efficient and ecological systems on the market: geothermal heat pump system, photovoltaic system, floor-to-ceiling windows and windows with wood and aluminium. The communal areas will not be lacking either, specially equipped with spaces worthy of the best urbanisations on the outskirts of the city, such as a fully equipped glassed-in gymnasium, green areas designed by Isabel Duprat, one of the best landscape designers in the world, with a 25 m linear outdoor swimming pool, SPA with sauna, indoor swimming pool, Jacuzzi, relaxation [...]

#### FEATURES

Surface 179 m<sup>2</sup> / 22 m<sup>2</sup> terrace 3 Rooms 2 Toilets 1 Restrooms

- Heating
- Boxroom
- AACC
- ✓ Terrace
- Backyard
- Pool
- 🗸 Gym

- 🗸 Lift
- Security
- Concierge
- Has parking