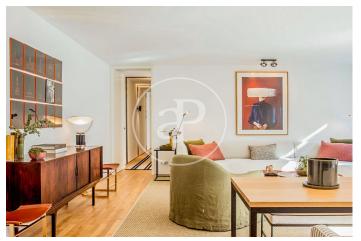

# New build luxury construction in Madrid

Last properties available in Madrid's Soho. Fantastic 1, 2 and 3 bedroom flats in different typologies: penthouses with large terraces and duplexes with private gardens. The development has the latest technology to make life easier for its owners: fingerprint to access the house, intelligent selfregulating blinds to better control the entry of light, underfloor heating and chilled ceiling cooling. In addition, the project will follow the design guidelines of the Passivhaus standard with smart, practical and efficient layouts. The heating, cooling and hot water installations are also centralised for the entire building with a combination of the most efficient and ecological systems on the market: geothermal heat pump system, photovoltaic system, floor-to-ceiling windows and windows with wood and aluminium. The communal areas will not be lacking either, specially equipped with spaces worthy of the best urbanisations on the outskirts of the city, such as a fully equipped glassed-in gymnasium, green areas designed by Isabel Duprat, one of the best landscape designers in the world, with a 25 m linear outdoor swimming pool, SPA with sauna, indoor swimming pool, Jacuzzi, relaxation [...]

#### FEATURES

Surface 179 m<sup>2</sup> / 22 m<sup>2</sup> terrace 3 Rooms 2 Toilets 1 Restrooms

- Heating
- Boxroom
- AACC
- ✓ Terrace
- Backyard
- Pool
- 🗸 Gym

- 🗸 Lift
- Security
- Concierge
- Has parking