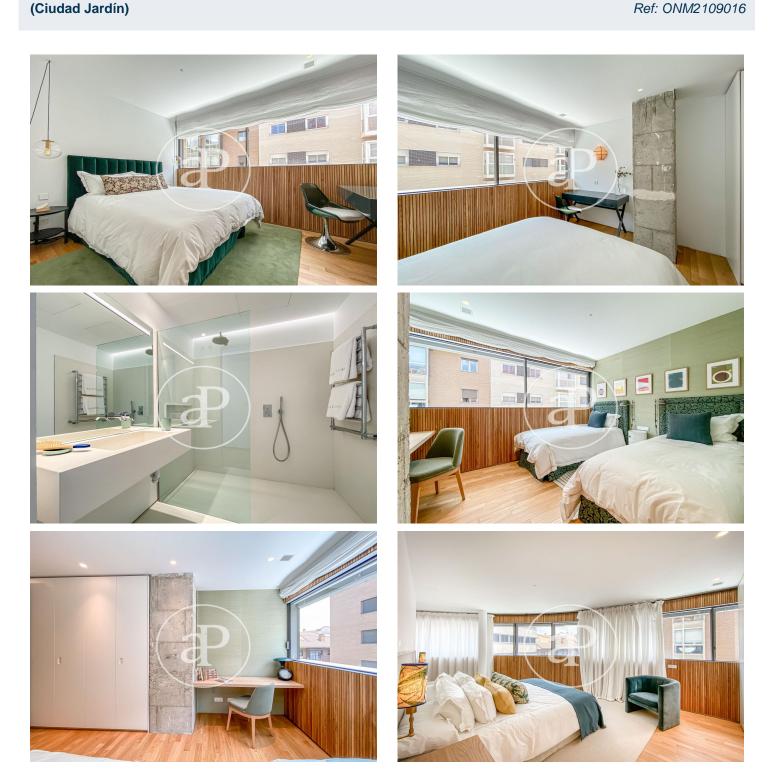

### (Ciudad Jardín)

Ref: ONM2109016

#### FEATURES

Surface 179 m<sup>2</sup> / 22 m<sup>2</sup> terrace 3 Rooms 2 Toilets 1 Restrooms

- Heating
- Boxroom
- AACC
- ✓ Terrace
- Backyard
- Pool
- 🗸 Gym

- 🗸 Lift
- Security
- Concierge
- Has parking