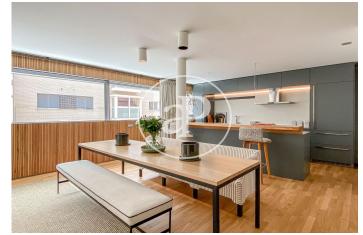

# New build luxury construction in Madrid

Last properties available in Madrid's Soho. Fantastic 1, 2 and 3 bedroom flats in different typologies: penthouses with large terraces and duplexes with private gardens. The development has the latest technology to make life easier for its owners: fingerprint to access the house, intelligent selfregulating blinds to better control the entry of light, underfloor heating and chilled ceiling cooling. In addition, the project will follow the design guidelines of the Passivhaus standard with smart, practical and efficient layouts. The heating, cooling and hot water installations are also centralised for the entire building with a combination of the most efficient and ecological systems on the market: geothermal heat pump system, photovoltaic system, floor-to-ceiling windows and windows with wood and aluminium. The communal areas will not be lacking either, specially equipped with spaces worthy of the best urbanisations on the outskirts of the city, such as a fully equipped glassed-in gymnasium, green areas designed by Isabel Duprat, one of the best landscape designers in the world, with a 25 m linear outdoor swimming pool, SPA with sauna, indoor swimming pool, Jacuzzi, relaxation [...]

#### FEATURES

Surface 179 m<sup>2</sup> / 22 m<sup>2</sup> terrace 3 Rooms 2 Toilets 1 Restrooms

- Heating
- Boxroom
- AACC
- ✓ Terrace
- Backyard
- Pool
- 🗸 Gym

- 🗸 Lift
- Security
- Concierge
- Has parking