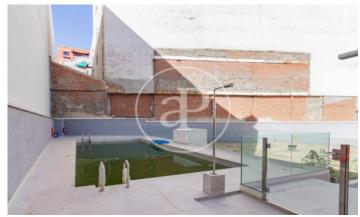

## New development for sale in Cuatro Caminos.

NEW BUILD FLATS IN CUATRO CAMINOS. New building located in Tetuán, one of the most promising areas of the capital. In the area you will find a wide range of leisure, gastronomy and public transport, with several bus and metro lines and the Nuevos Ministerios interchange. The interior spaces are designed to be enjoyable and guarantee comfort, giving priority to the warmth of the light that enters through the large windows and the ample spaces. The building has a garden area and communal swimming pool on the ground floor. All homes include parking and storage room in the price. The main qualities are: Concrete structure / Architectural prefabricated concrete façade / Aluminium exterior carpentry / Partitioning with double plate / Reinforced access door / Fitted wardrobes / Porcelain flooring throughout the property / Large format ceramic tiling in bathrooms and kitchen / Suspended false ceiling / Fully equipped kitchens / Underfloor heating and cooling / Communal swimming pool and garden / Garage with electrical pre-installation. Can you imagine living here?

## **FEATURES**

Surface 67 m<sup>2</sup> / 60 m<sup>2</sup> terrace

2 Rooms

2 Toilets 1 Restrooms

Heating

Has parking

- Boxroom
- ✓ AACC
- ✓ Terrace
- Backyard
- ✓ Pool
- ✓ Lift

Price 648,600 €