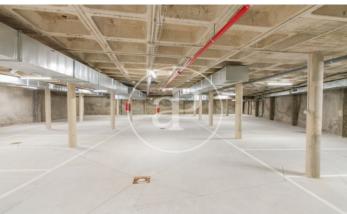

## **FEATURES**

Surface 67 m<sup>2</sup> / 60 m<sup>2</sup> terrace

2 Rooms

2 Toilets 1 Restrooms

Heating

Has parking

- Boxroom
- ✓ AACC
- ✓ Terrace
- Backyard
- ✓ Pool
- ✓ Lift

Price 648,600 €