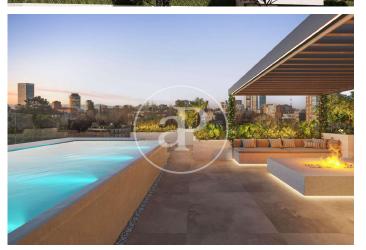

## New development in El Viso.

Discover this green oasis in the heart of Madrid. An exclusive community of only 8 neighbours with maximum privacy. Architecture and Interior Design come together in this project with the aim of achieving total harmony between the interior and exterior spaces of each home. Its avant-garde design together with the meticulous selection of materials and finishes make this a unique project, where natural light is one of the main protagonists thanks to its large terraces, large windows and double heights. The project has 3 and 4 bedroom homes, all en suite and spacious dressing rooms in the master bedroom. All homes have 1 or 2 terraces and include 4 parking spaces and storage room. As for the communal areas, there will be a large entrance hall and an exclusive outdoor garden with a saline chlorination swimming pool. Can you imagine living here?