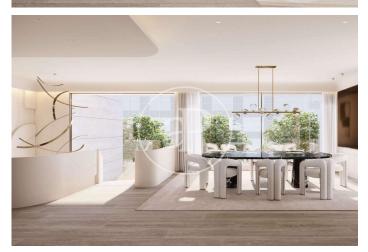

## New development in El Viso.

Discover this green oasis in the heart of Madrid. An exclusive community of only 8 neighbours with maximum privacy. Architecture and Interior Design come together in this project with the aim of achieving total harmony between the interior and exterior spaces of each home. Its avant-garde design together with the meticulous selection of materials and finishes make this a unique project, where natural light is one of the main protagonists thanks to its large terraces, large windows and double heights. The project has 3 and 4 bedroom homes, all en suite and spacious dressing rooms in the master bedroom. All homes have 1 or 2 terraces and include 4 parking spaces and storage room. As for the communal areas, there will be a large entrance hall and an exclusive outdoor garden with a saline chlorination swimming pool. Can you imagine living here?

## **FEATURES**

Surface 300 m<sup>2</sup> / 10 m<sup>2</sup> terrace 4 Rooms 3 Toilets 1 Restrooms

✓ Views

✓ Gym

Heating

✓ Lift

✓ Boxroom

Security