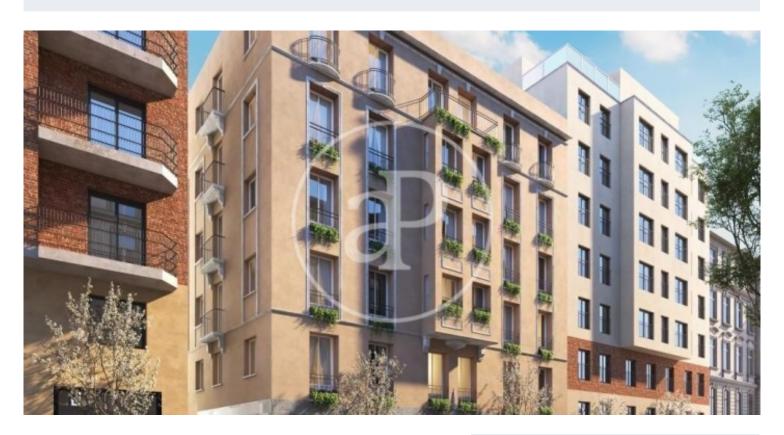

## New construction building in Lista (Madrid).

NEW CONSTRUCTION BUILDING IN LISTA. Discover this fantastic new construction project in the heart of the Salamanca neighborhood, a few meters from emblematic places such as the Plaza Marqués de Salamanca or the Eva Perón Park. This is the complete renovation of an original building from 1931, maintaining its characteristic facade and interior garden and incorporating parking, storage rooms and common areas with gym, swimming pool and chill out area. The building will consist of 25 apartments with 1, 2, 3 and 4 bedrooms, all of them facing the street. Great importance has been given to space in the design. All homes have large master bedrooms, lots of storage, spacious bathrooms and separate laundry area. The vast majority have balconies overlooking the street and the penthouses enjoy spectacular private terraces of between 60 and 90m<sup>2</sup>. Main qualities: Refurbished facade / Combination of large format porcelain tile and wood flooring / Porcelain tiling in kitchens and bathrooms / RPT aluminum exterior carpentry / Underfloor heating - cooling / Options for customization of distribution and finishes / Surveillance / Gym / Swimming pool / Garden / Parking and storage. Can you imagine living here?