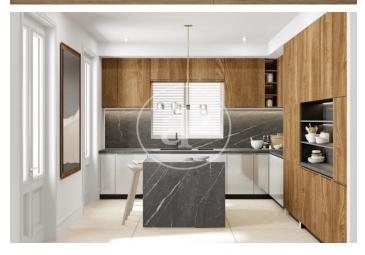

## New construction building in Lista (Madrid).

NEW CONSTRUCTION BUILDING IN LISTA. Discover this fantastic new construction project in the heart of the Salamanca neighborhood, a few meters from emblematic places such as the Plaza Marqués de Salamanca or the Eva Perón Park. This is the complete renovation of an original building from 1931, maintaining its characteristic facade and interior garden and incorporating parking, storage rooms and common areas with gym, swimming pool and chill out area. The building will consist of 25 apartments with 1, 2, 3 and 4 bedrooms, all of them facing the street. Great importance has been given to space in the design. All homes have large master bedrooms, lots of storage, spacious bathrooms and separate laundry area. The vast majority have balconies overlooking the street and the penthouses enjoy spectacular private terraces of between 60 and 90m<sup>2</sup>. Main qualities: Refurbished facade / Combination of large format porcelain tile and wood flooring / Porcelain tiling in kitchens and bathrooms / RPT aluminum exterior carpentry / Underfloor heating - cooling / Options for customization of distribution and finishes / Surveillance / Gym / Swimming pool / Garden / Parking and storage. Can you imagine living here?

## **FEATURES**

Surface 199 m<sup>2</sup> / 63 m<sup>2</sup> terrace

2 Rooms

2 Toilets

✓ Views

✓ Heating

✓ Boxroom

✓ AACC