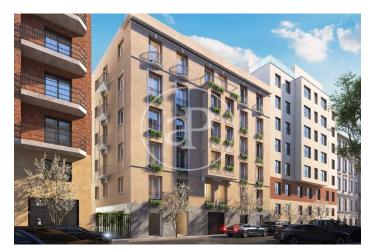

## New construction building in Lista (Madrid).

NEW CONSTRUCTION BUILDING IN LISTA. Discover this fantastic new construction project in the heart of the Salamanca neighborhood, a few meters from emblematic places such as the Plaza Marqués de Salamanca or the Eva Perón Park. This is the complete renovation of an original building from 1931, maintaining its characteristic facade and interior garden and incorporating parking, storage rooms and common areas with gym, swimming pool and chill out area. The building will consist of 25 apartments with 1, 2, 3 and 4 bedrooms, all of them facing the street. Great importance has been given to space in the design. All homes have large master bedrooms, lots of storage, spacious bathrooms and separate laundry area. The vast majority have balconies overlooking the street and the penthouses enjoy spectacular private terraces of between 60 and 90m<sup>2</sup>. Main qualities: Refurbished facade / Combination of large format porcelain tile and wood flooring / Porcelain tiling in kitchens and bathrooms / RPT aluminum exterior carpentry / Underfloor heating - cooling / Options for customization of distribution and finishes / Surveillance / Gym / Swimming pool / Garden / Parking and storage. Can you imagine living here?