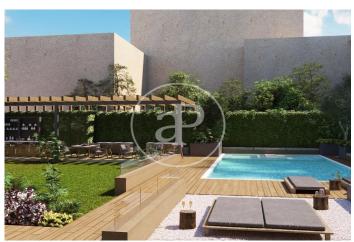

## New construction building in Lista (Madrid).

NEW CONSTRUCTION BUILDING IN LISTA. Discover this fantastic new construction project in the heart of the Salamanca neighborhood, a few meters from emblematic places such as the Plaza Marqués de Salamanca or the Eva Perón Park. This is the complete renovation of an original building from 1931, maintaining its characteristic facade and interior garden and incorporating parking, storage rooms and common areas with gym, swimming pool and chill out area. The building will consist of 25 apartments with 1, 2, 3 and 4 bedrooms, all of them facing the street. Great importance has been given to space in the design. All homes have large master bedrooms, lots of storage, spacious bathrooms and separate laundry area. The vast majority have balconies overlooking the street and the penthouses enjoy spectacular private terraces of between 60 and 90m<sup>2</sup>. Main qualities: Refurbished facade / Combination of large format porcelain tile and wood flooring / Porcelain tiling in kitchens and bathrooms / RPT aluminum exterior carpentry / Underfloor heating - cooling / Options for customization of distribution and finishes / Surveillance / Gym / Swimming pool / Garden / Parking and storage. Can you imagine living here?

✓ Terrace

Backyard

✓ Pool

✓ Gym

✓ Lift

Security

Concierge

Has parking