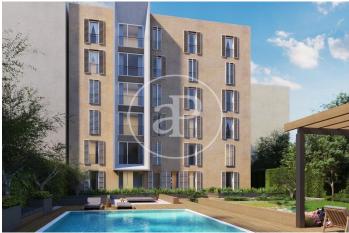

## New construction building in Lista (Madrid).

NEW CONSTRUCTION BUILDING IN LISTA. Discover this fantastic new construction project in the heart of the Salamanca neighborhood, a few meters from emblematic places such as the Plaza Marqués de Salamanca or the Eva Perón Park. This is the complete renovation of an original building from 1931, maintaining its characteristic facade and interior garden and incorporating parking, storage rooms and common areas with gym, swimming pool and chill out area. The building will consist of 25 apartments with 1, 2, 3 and 4 bedrooms, all of them facing the street. Great importance has been given to space in the design. All homes have large master bedrooms, lots of storage, spacious bathrooms and separate laundry area. The vast majority have balconies overlooking the street and the penthouses enjoy spectacular private terraces of between 60 and 90m<sup>2</sup>. Main qualities: Refurbished facade / Combination of large format porcelain tile and wood flooring / Porcelain tiling in kitchens and bathrooms / RPT aluminum exterior carpentry / Underfloor heating - cooling / Options for customization of distribution and finishes / Surveillance / Gym / Swimming pool / Garden / Parking and storage. Can you imagine living here?

✓ Terrace

Backyard

✓ Pool

✓ Gym

✓ Lift

Security

Concierge

Has parking