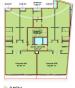

### Madrid / Nuevos Ministerios - Ríos Rosas Unit 1 B Completion Q2 2026

#### **FEATURES**

Surface 158 m<sup>2</sup> / 5 m<sup>2</sup> terrace 2 Rooms 2 Toilets 1 Restrooms