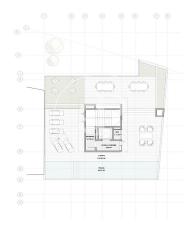

#### **FEATURES**

Surface 158 m<sup>2</sup> / 5 m<sup>2</sup> terrace 2 Rooms 2 Toilets 1 Restrooms