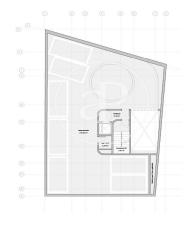

# New building (work) for sale in Chamberí (Madrid)

Exclusive luxury residences in the Chamberí area. Imposing building with a protected façade and complete refurbishment of the interior. It has 12 homes with beautiful finishes and designer architecture. Balconies and terraces allow natural light to flood the main areas. All flats have 2 bedrooms with en-suite bathrooms, spacious wardrobes, guest toilet and fully equipped kitchen. In addition, each flat includes parking and storage room. Enjoy the communal areas such as rooftop swimming pool, gym, wellness area with hydromassage and massage cabin, rooftop, wine cellar, multipurpose room and garden. Located in the Chamberí district, one of the most exclusive and with the greatest variety of entertainment and gastronomy in Madrid. The area offers proximity to emblematic areas such as the city centre and the traditional Salamanca neighbourhood. Can you imagine living here?

#### **FEATURES**

Surface 158 m<sup>2</sup> / 5 m<sup>2</sup> terrace 2 Rooms 2 Toilets 1 Restrooms

#### ✓ Views

- Heating
- Boxroom
- ✓ AACC
- ✓ Terrace
- Backyard
- Pool
- LiftSecurity

Gym

- ✓ Concierge
- Has parking

Calle Serrano 60 Tel: 91 800 54 65 https://www.aproperties.es