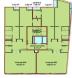

### Madrid / Nuevos Ministerios - Ríos Rosas Unit 1 B Completion Q2 2026

#### **FEATURES**

Surface 158 m<sup>2</sup> / 5 m<sup>2</sup> terrace 2 Rooms 2 Toilets 1 Restrooms