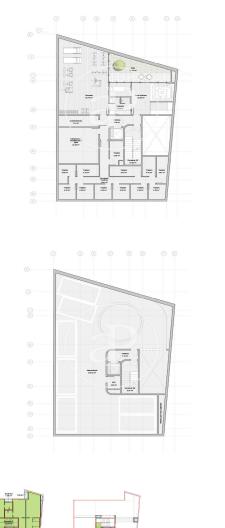

# New building (work) for sale in Chamberí (Madrid)

Exclusive luxury residences in the Chamberí area. Imposing building with a protected façade and complete refurbishment of the interior. It has 12 homes with beautiful finishes and designer architecture. Balconies and terraces allow natural light to flood the main areas. All flats have 2 bedrooms with en-suite bathrooms, spacious wardrobes, guest toilet and fully equipped kitchen. In addition, each flat includes parking and storage room. Enjoy the communal areas such as rooftop swimming pool, gym, wellness area with hydromassage and massage cabin, rooftop, wine cellar, multipurpose room and garden. Located in the Chamberí district, one of the most exclusive and with the greatest variety of entertainment and gastronomy in Madrid. The area offers proximity to emblematic areas such as the city centre and the traditional Salamanca neighbourhood. Can you imagine living here?

#### **FEATURES**

Surface 158 m<sup>2</sup> / 5 m<sup>2</sup> terrace 2 Rooms 2 Toilets 1 Restrooms

#### ✓ Views

- Heating
- Boxroom
- ✓ AACC
- ✓ Terrace
- Backyard
- Pool
- LiftSecurity

Gym

- ✓ Concierge
- Has parking

Calle Serrano 60 Tel: 91 800 54 65 https://www.aproperties.es