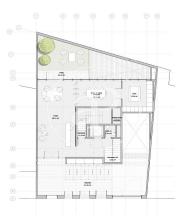

#### **FEATURES**

Surface 158 m<sup>2</sup> / 5 m<sup>2</sup> terrace 2 Rooms 2 Toilets 1 Restrooms