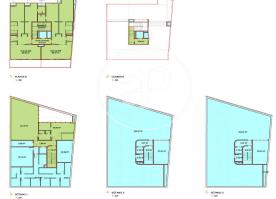

# New building (work) for sale in Chamberí (Madrid)

Exclusive luxury residences in the Chamberí area. Imposing building with a protected façade and complete refurbishment of the interior. It has 12 homes with beautiful finishes and designer architecture. Balconies and terraces allow natural light to flood the main areas. All flats have 2 bedrooms with en-suite bathrooms, spacious wardrobes, guest toilet and fully equipped kitchen. In addition, each flat includes parking and storage room. Enjoy the communal areas such as rooftop swimming pool, gym, wellness area with hydromassage and massage cabin, rooftop, wine cellar, multipurpose room and garden. Located in the Chamberí district, one of the most exclusive and with the greatest variety of entertainment and gastronomy in Madrid. The area offers proximity to emblematic areas such as the city centre and the traditional Salamanca neighbourhood. Can you imagine living here?

### Madrid / Nuevos Ministerios - Ríos Rosas Unit 1 B Completion Q2 2026