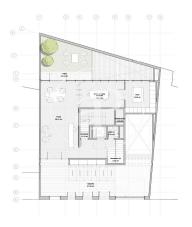

## New building (work) for sale in Chamberí (Madrid)

Exclusive luxury residences in the Chamberí area. Imposing building with a protected façade and complete refurbishment of the interior. It has 12 homes with beautiful finishes and designer architecture. Balconies and terraces allow natural light to flood the main areas. All flats have 2 bedrooms with en-suite bathrooms, spacious wardrobes, guest toilet and fully equipped kitchen. In addition, each flat includes parking and storage room. Enjoy the communal areas such as rooftop swimming pool, gym, wellness area with hydromassage and massage cabin, rooftop, wine cellar, multipurpose room and garden. Located in the Chamberí district, one of the most exclusive and with the greatest variety of entertainment and gastronomy in Madrid. The area offers proximity to emblematic areas such as the city centre and the traditional Salamanca neighbourhood. Can you imagine living here?

## **FEATURES**

Surface 151 m<sup>2</sup> / 5 m<sup>2</sup> terrace 2 Rooms 2 Toilets 1 Restrooms

- ✓ Views
- ✓ Gym
- Heating
- Lift
- ✓ Boxroom
- Security
- ✓ AACC

- ✓ Concierge
- ✓ Terrace Backyard
- Has parking
- ✓ Pool