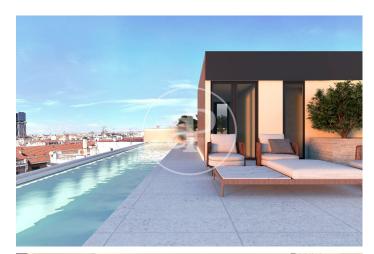

## New building (work) for sale in Chamberí (Madrid)

Exclusive luxury residences in the Chamberí area. Imposing building with a protected façade and complete refurbishment of the interior. It has 12 homes with beautiful finishes and designer architecture. Balconies and terraces allow natural light to flood the main areas. All flats have 2 bedrooms with en-suite bathrooms, spacious wardrobes, guest toilet and fully equipped kitchen. In addition, each flat includes parking and storage room. Enjoy the communal areas such as rooftop swimming pool, gym, wellness area with hydromassage and massage cabin, rooftop, wine cellar, multipurpose room and garden. Located in the Chamberí district, one of the most exclusive and with the greatest variety of entertainment and gastronomy in Madrid. The area offers proximity to emblematic areas such as the city centre and the traditional Salamanca neighbourhood. Can you imagine living here?

## **FEATURES**

Surface 151 m<sup>2</sup> / 5 m<sup>2</sup> terrace 2 Rooms 2 Toilets 1 Restrooms

- ✓ Views
- ✓ Gym
- Heating
- Lift
- ✓ Boxroom
- Security
- ✓ AACC

- ✓ Concierge
- ✓ Terrace Backyard
- Has parking
- ✓ Pool