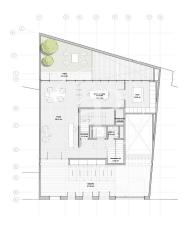

## New building (work) for sale in Chamberí (Madrid)

Exclusive luxury residences in the Chamberí area. Imposing building with a protected façade and complete refurbishment of the interior. It has 12 homes with beautiful finishes and designer architecture. Balconies and terraces allow natural light to flood the main areas. All flats have 2 bedrooms with en-suite bathrooms, spacious wardrobes, guest toilet and fully equipped kitchen. In addition, each flat includes parking and storage room. Enjoy the communal areas such as rooftop swimming pool, gym, wellness area with hydromassage and massage cabin, rooftop, wine cellar, multipurpose room and garden. Located in the Chamberí district, one of the most exclusive and with the greatest variety of entertainment and gastronomy in Madrid. The area offers proximity to emblematic areas such as the city centre and the traditional Salamanca neighbourhood. Can you imagine living here?

## **FEATURES**

Surface 150 m<sup>2</sup> / 5 m<sup>2</sup> terrace 2 Rooms 2 Toilets 1 Restrooms

- ✓ Views
- ✓ Gym
- Heating
- ✓ Lift
- ✓ Boxroom
- Security
- ✓ AACC
- ✓ Concierge
- ✓ Terrace
- ✓ Has parking
- . . D - I - -
- Backyard
- ✓ Pool