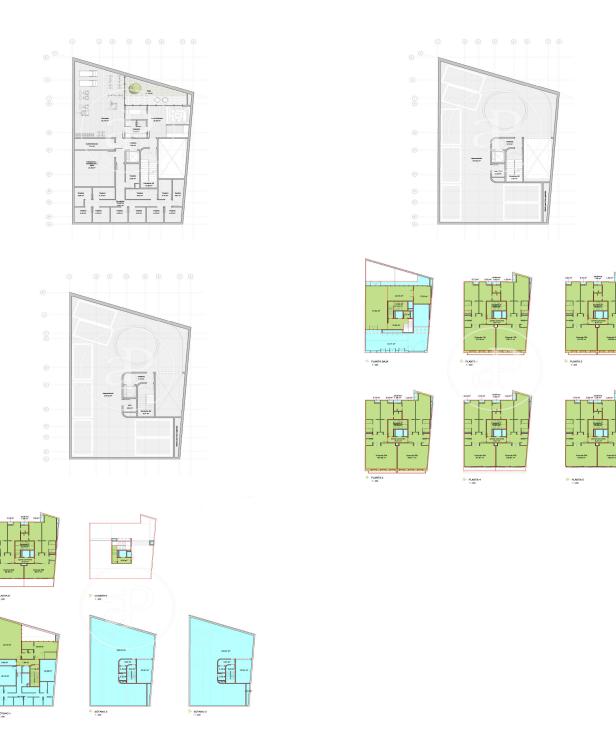

## New building (work) for sale in Chamberí (Madrid)

Exclusive luxury residences in the Chamberí area. Imposing building with a protected façade and complete refurbishment of the interior. It has 12 homes with beautiful finishes and designer architecture. Balconies and terraces allow natural light to flood the main areas. All flats have 2 bedrooms with en-suite bathrooms, spacious wardrobes, guest toilet and fully equipped kitchen. In addition, each flat includes parking and storage room. Enjoy the communal areas such as rooftop swimming pool, gym, wellness area with hydromassage and massage cabin, rooftop, wine cellar, multipurpose room and garden. Located in the Chamberí district, one of the most exclusive and with the greatest variety of entertainment and gastronomy in Madrid. The area offers proximity to emblematic areas such as the city centre and the traditional Salamanca neighbourhood. Can you imagine living here?

## **FEATURES**

Surface 150 m<sup>2</sup> / 5 m<sup>2</sup> terrace 2 Rooms 2 Toilets 1 Restrooms

- ✓ Views
- ✓ Gym
- Heating
- ✓ Lift
- ✓ Boxroom
- Security
- ✓ AACC
- ✓ Concierge
- ✓ Terrace
- ✓ Has parking
- . . D - I - -
- Backyard
- ✓ Pool