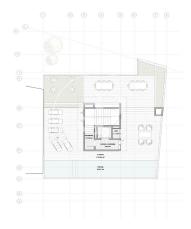

## **FEATURES**

Surface 150 m<sup>2</sup> / 5 m<sup>2</sup> terrace 2 Rooms 2 Toilets 1 Restrooms

- ✓ Views
- ✓ Gym
- Heating
- ✓ Lift
- ✓ Boxroom
- Security
- ✓ AACC
- ✓ Concierge
- ✓ Terrace
- ✓ Has parking
- . . D - I - -
- Backyard
- ✓ Pool